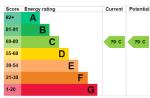

EPC: C | Council Tax Band: C | Lease: 109 years remaining | SC: £285pm\* | GR: £260 | BI: £2,295