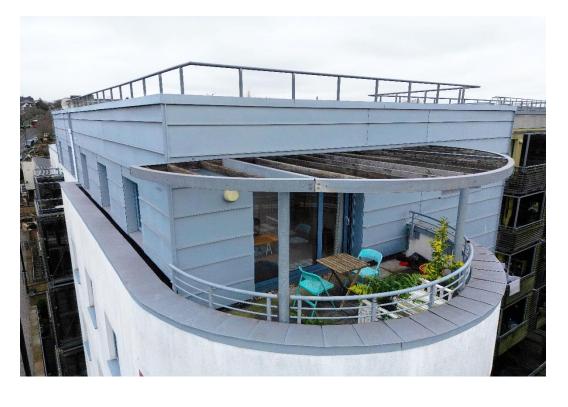

### In general

- Top floor apartment
- 753 sq ft / 70 sq m
- Underground allocated parking
- Private terrace
- En suite shower room
- 285 Sq ft living space
- Gas heating bill incl in service charge
- Overlooking Norwood Park
- Fitted hallway storage

#### In detail

A beautifully presented two bedroom, two bathroom top-floor apartment in a sought-after modern development.

The spacious property includes an expansive open-plan living area that flows on to a generous suntrap balcony. This apartment is not overlooked by any other buildings; all windows look out at the treetops of the nearby green spaces, giving the property a sense of calm and privacy rarely found in this well-connected area. The master bedroom benefits from an en-suite shower room, and the generous bathroom makes this property perfect for families or sharers. The property comes with an allocated parking space in the building's secure underground car park. The building also benefits from a lift service and communal grounds.