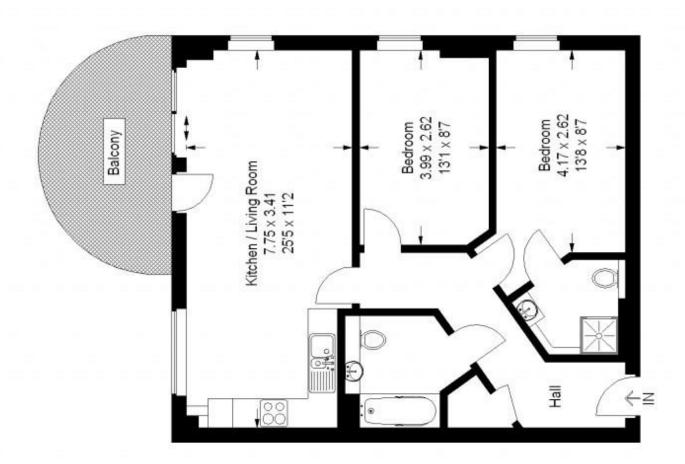

## Floorplan

## Crown Dale, SE19

# Approximate Gross Internal Area 70 sq m / 753 sq ft

### Fourth Floor

Copyright www.pedderproperty.com ©

These plans are for representation purposes only as defined by RICS - Code of Measuring Practice. Not to Scale

Pedder Property Ltd trading as Pedder for themselves and for the vendor/landlord of this property whose agents they are, give notice that (1) these particulars do not constitute any part of an offer or contract, (2) all statements contained within these particulars are made without responsibility on the part of Pedder or the vendor/landlord, (3) whilst made in good faith, none of the statements contained within these particulars are to be relied upon as a statement of representation or fact, (4) any intending purchaser/tenant must satisfy him/herself by inspection or otherwise as to the correctness of each of the statements contained within these particulars, (5) the vendor/landlord