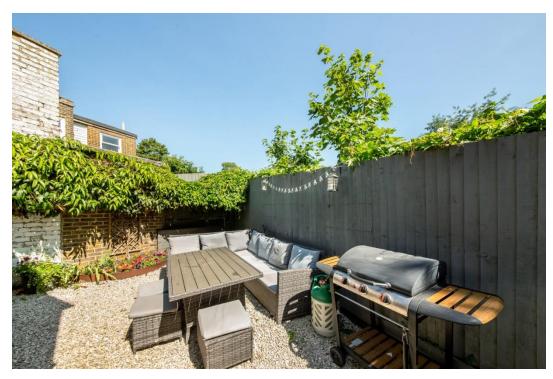

The garden is a wonderfully secluded spot and a delightful suntrap, mainly gravelled, and therefore low maintenance, with a raised bed bursting with colour. Ideal for entertaining and dining, the outside space functions as a natural extension of the internal space.