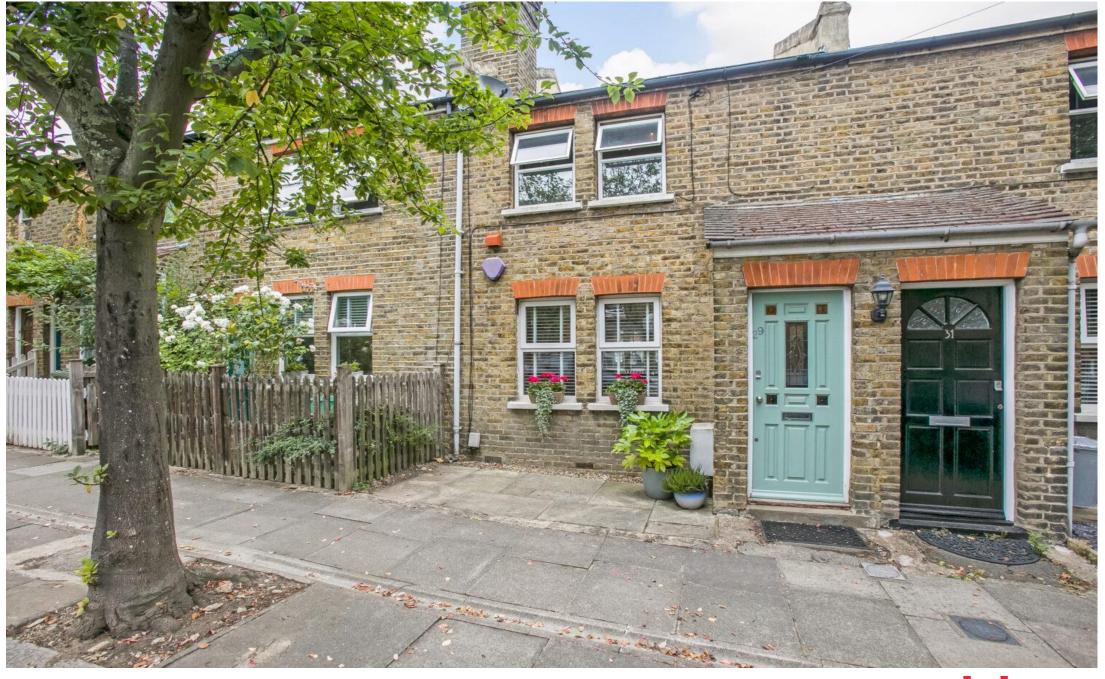

#### In detail

A characterful and welcoming Victorian maisonette with private garden, located in a highly sought after cul de sac very close to excellent transport links and a wealth of amenities on the high street.

This charming double fronted property built circa 1800's offers well-proportioned accommodation and attractive features throughout. Comprising a lounge, a superb kitchen dining room with granite work surfaces and a large breakfast bar, contemporary bathroom and double bedroom.

Lucas Road is such a lovely road, with a wonderful sense of community. Perfectly positioned to enjoy the best of the area, the property is moments from Crystal Palace Park which hosts numerous musical events and benefits from a Brown and Green café, transport is excellent including easy access to Penge East rail (London Victoria) and Penge West (Overground) and the high street is buzzing with a variety of eateries.