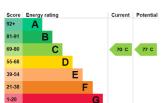

EPC: C | Council Tax Band: B | Lease: 90 years remaining | SC: As & when | GR: £200 pa | BI: £907 pa