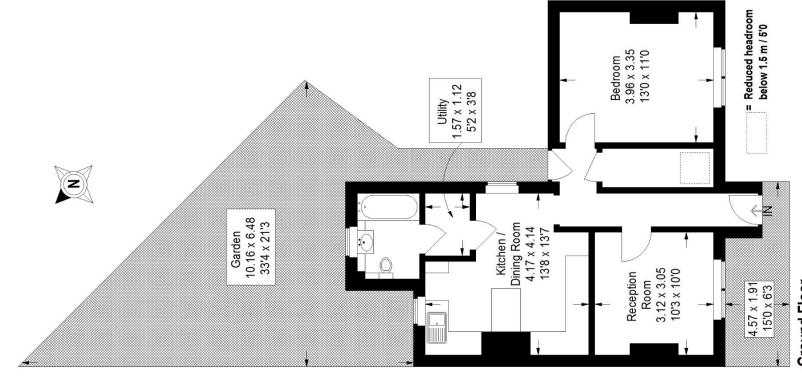

## Floorplan

# Lucas Road, SE20

Approximate Gross Internal Area 54.1 sq m / 582 sq ft

### **Ground Floor**

Copyright www.pedderproperty.com © 2020

These plans are for representation purposes only as defined by RICS - Code of Measuring Practice. Not drawn to Scale. Windows and door openings are approximate. Please check all dimensions, shapes and compass bearings before making any decisions reliant upon them