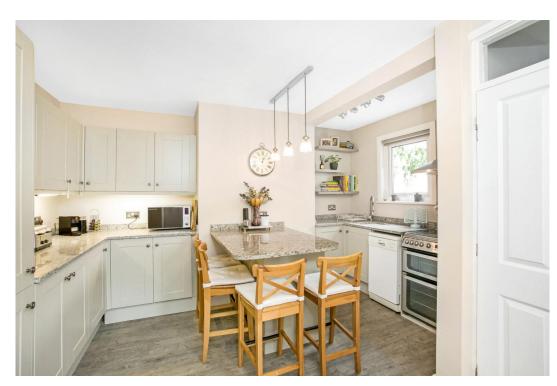

This charming double fronted property built circa 1800's offers well-proportioned accommodation and attractive features throughout. Comprising a lounge, a superb kitchen dining room with granite work surfaces and a large breakfast bar, contemporary bathroom and double bedroom.