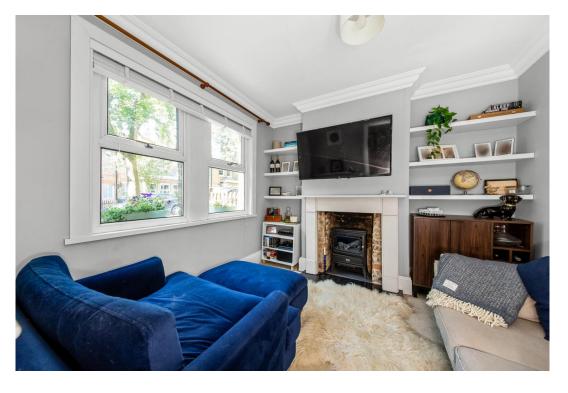

This charming double fronted property built circa 1800's offers well-proportioned accommodation and attractive features throughout. Comprising a lounge, a superb kitchen dining room with granite work surfaces and a large breakfast bar, contemporary bathroom and double bedroom.