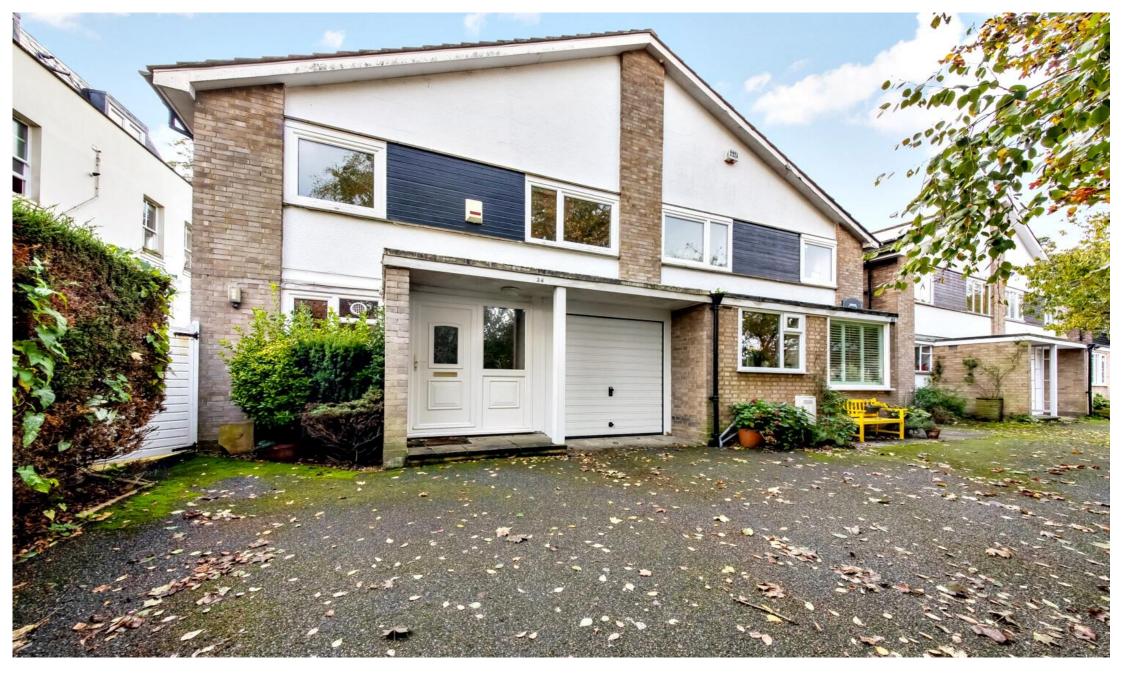

Crescent Wood Road, SE26 £899,950 020 8702 8111 pedderproperty.com

## In general

- A bright and spacious semi-detached house for sale
- Four bedrooms
- Family bathroom
- Large double reception room
- Kitchen, downstairs cloakroom
- Integral garage
- Off street parking
- Mature south facing garden measuring 47'
- Offered with no onward chain

## In detail

A bright and spacious semi-detached house for sale situated on this popular residential road running off Sydenham Hill and located just a short distance from the popular Dulwich Woods.

The property has accommodation arranged over two floors comprising four bedrooms, family bathroom, large double reception room, kitchen, downstairs cloakroom and integral garage. Externally to the front there is off street parking and to the rear there is a lovely mature, south facing garden measuring 47'.