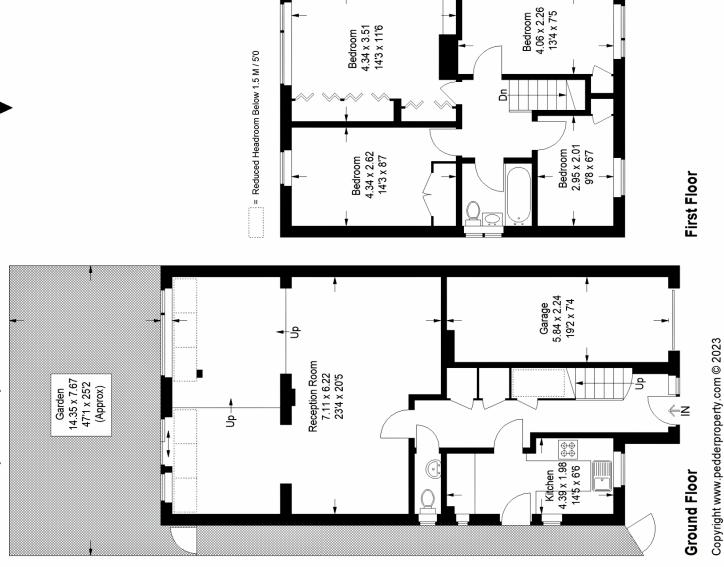

## Floorplan

## Crescent Wood Road, SE26

Approximate Gross Internal Area Ground Floor = 65.0 sq m / 700 sq ft First Floor = 53.1 sq m / 571 sq ft Garage = 13.3 sq m / 143 sq ft Total = 131.4 sq m / 1414 sq ft

ntract, (2) all state

These plans are for representation purposes only as defined by RICS - Code of Measuring Practice. Not drawn to Scale. Windows and door openings are approximate. Please check all dimensions, shapes and compass bearings before making any decisions reliant upon them.