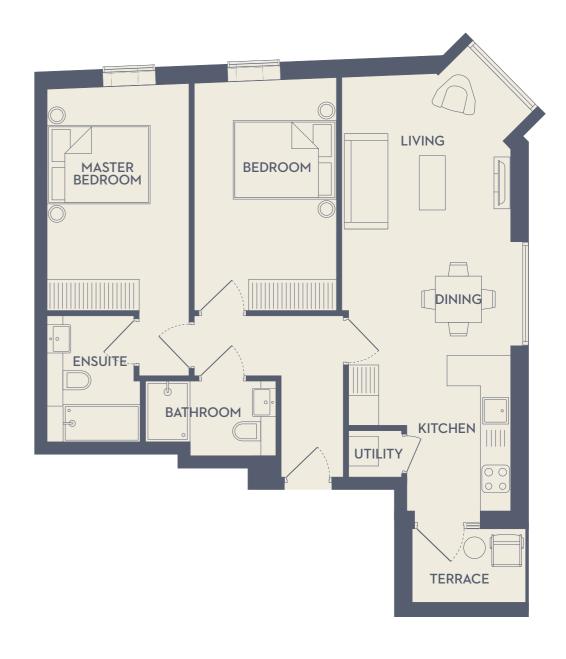

### WIMSHURST PELLERITI

FIRST FLOOR - TWO BEDROOM APARTMENT

| TOTAL EXTERNAL AREA   | 3.5 sq m  | 37.7 sq ft  |
|-----------------------|-----------|-------------|
| TOTAL INTERNAL AREA   | 70.3 sq m | 756.7 sq ft |
| FAMILY BATHROOM       | 3.4 sq m  | 36.6 sq ft  |
| MASTER ENSUITE        | 4.0 sq m  | 43.1 sq ft  |
| BEDROOM 2             | 12.4 sq m | 133.5 sq ft |
| MASTER BEDROOM        | 13.2 sq m | 142.1 sq ft |
| LIVING/DINING/KITCHEN | 25.4 sq m | 273.4 sq ft |