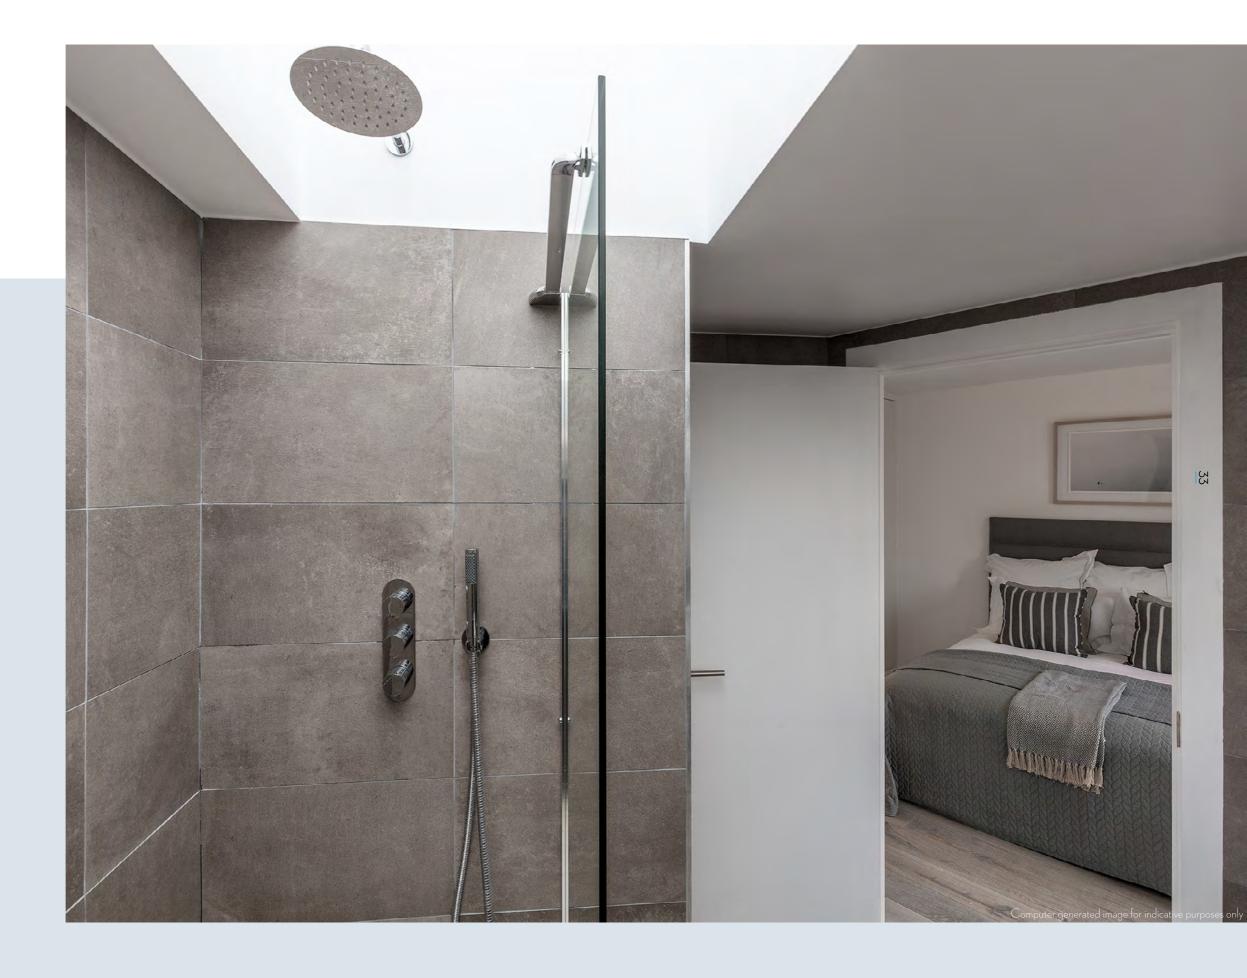

### Bathroom

Bathrooms are tastefully finished with matte tiled floors and shower walls to completement the high quality chromeware and contemporary vanity cupboards.