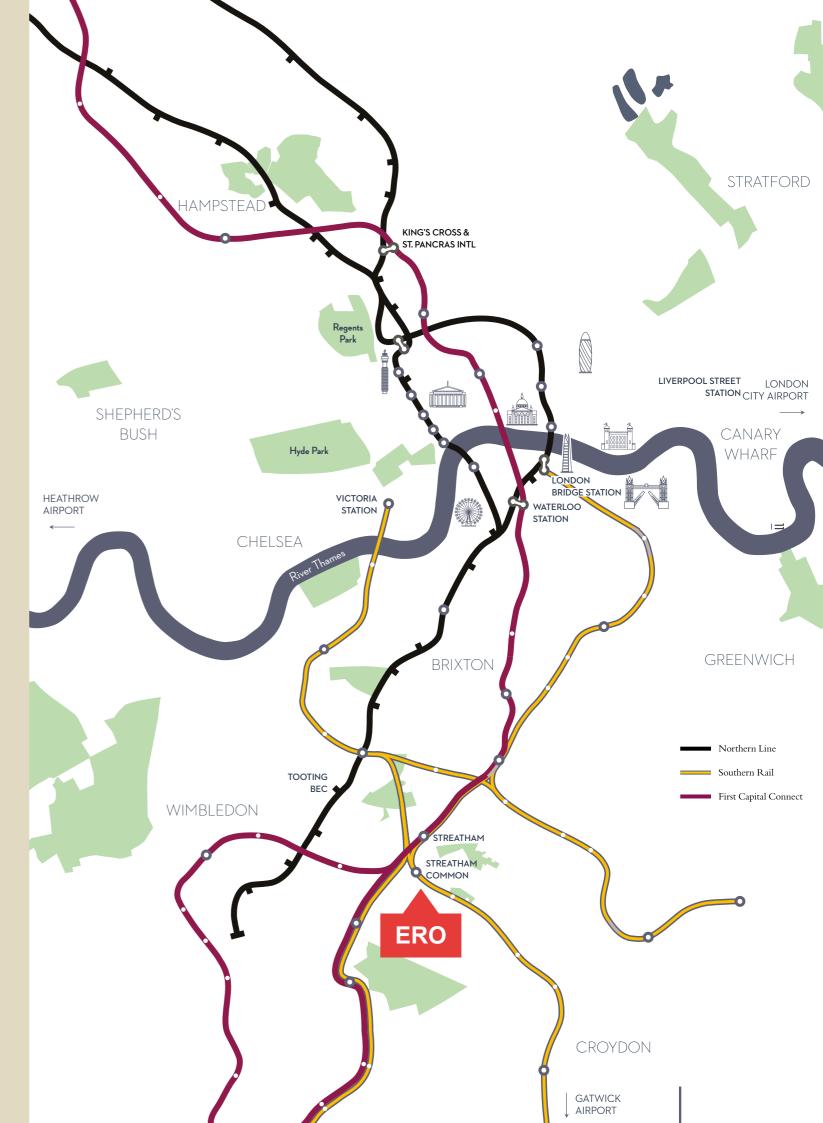

### Transport

London has been hailed as the most connected city in the world. In Streatham, you are a short journey from the five busiest stations in London. Heathrow, Gatwick & London City Airport are all within an hour away.