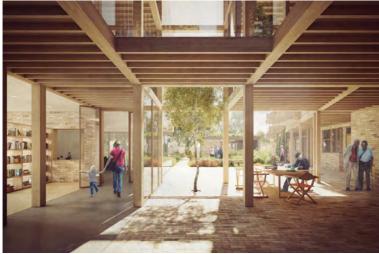

## Living Room & Dining

The open-plan space has been designed to provide ample room for entertainment, while neutral-tones bring a feeling of warmth. Full height windows allow natural light to sweep through the living quarters.