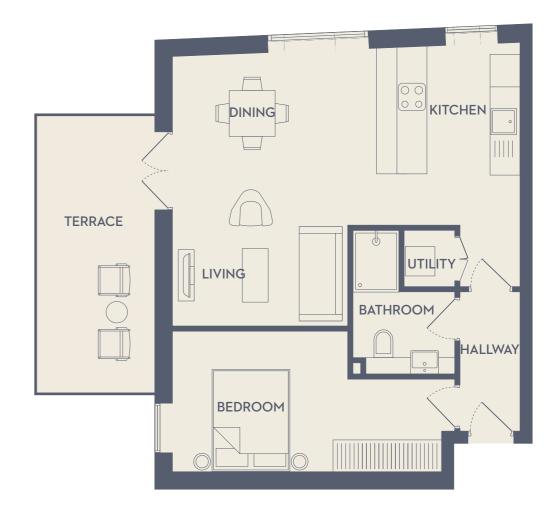

### WIMSHURST PELLERITI

FIRST FLOOR - TWO BEDROOM APARTMENT

| TOTAL EXTERNAL AREA   | 3.5 sq m  | 37.7 sq ft  |
|-----------------------|-----------|-------------|
| TOTAL INTERNAL AREA   | 70.3 sq m | 756.7 sq ft |
| FAMILY BATHROOM       | 3.4 sq m  | 36.6 sq ft  |
| MASTER ENSUITE        | 4.0 sq m  | 43.1 sq ft  |
| BEDROOM 2             | 12.4 sq m | 133.5 sq ft |
| MASTER BEDROOM        | 13.2 sq m | 142.1 sq ft |
| LIVING/DINING/KITCHEN | 25.4 sq m | 273.4 sq ft |

Important Notice

FIRST FLOOR - ONE BEDROOM APARTMENT

| TOTAL EXTERNAL AREA   | 3.6 sq m  | 38.8 sq ft  |
|-----------------------|-----------|-------------|
| TOTAL INTERNAL AREA   | 50.2 sq m | 540.4 sq ft |
| BATHROOM              | 4.7 sq m  | 50.6 sq ft  |
| BEDROOM               | 12.2 sq m | 130.2 sq ft |
| LIVING/DINING/KITCHEN | 27.1 sq m | 291.7 sq ft |

Important Notice

FIRST FLOOR - TWO BEDROOM APARTMENT

| TOTAL EXTERNAL AREA   | <b>4.2</b> sq m | 45.2 sq ft  |
|-----------------------|-----------------|-------------|
| TOTAL INTERNAL AREA   | 70.1 sq m       | 754.6 sq ft |
| FAMILY BATHROOM       | 4.1 sq m        | 44.1 sq ft  |
| MASTER ENSUITE        | 4 sq m          | 43.1 sq ft  |
| BEDROOM 2             | 12.4 sq m       | 133.5 sq ft |
| MASTER BEDROOM        | 13.0 sq m       | 139.9 sq ft |
| LIVING/DINING/KITCHEN | 25.6 sq m       | 275.6 sq ft |