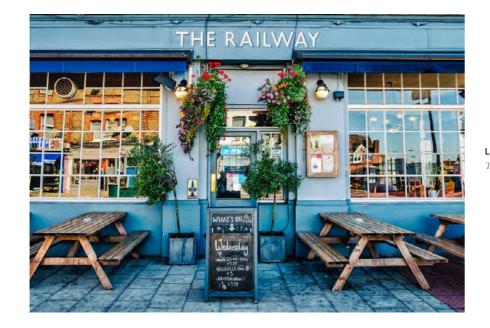

### Dining & Entertainment

**LEFT** The Railway Gastropub, Streatham

Streatham's got a place for all of your moods. From fine dining to comfort food, from live music to a quiet spot, the choices are endless.

Your Sunday Roast is in safe hands with a huge selection of Gastropubs within walking distance of your new home, inluding family-run 'The Railway' right across the road. If you are looking for local live entertainment, The Bedford has hosted the likes of Ed Sheeran, U2 and Sam Smith. Enjoy the intimate performances alongside a drink and a mouth-watering meal.