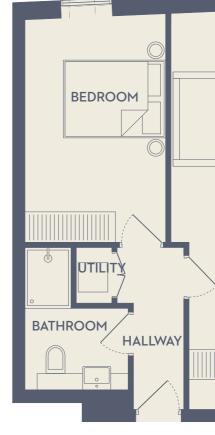

### WIMSHURST PELLERITI

FIRST FLOOR - TWO BEDROOM APARTMENT

| TOTAL EXTERNAL AREA   | 3.5 sq m  | 37.7 sq ft  |
|-----------------------|-----------|-------------|
| TOTAL INTERNAL AREA   | 70.3 sq m | 756.7 sq ft |
| FAMILY BATHROOM       | 3.4 sq m  | 36.6 sq ft  |
| MASTER ENSUITE        | 4.0 sq m  | 43.1 sq ft  |
| BEDROOM 2             | 12.4 sq m | 133.5 sq ft |
| MASTER BEDROOM        | 13.2 sq m | 142.1 sq ft |
| LIVING/DINING/KITCHEN | 25.4 sq m | 273.4 sq ft |

Important Notice

FIRST FLOOR - ONE BEDROOM APARTMENT

| TOTAL EXTERNAL AREA   | 3.6 sq m  | 38.8 sq ft  |
|-----------------------|-----------|-------------|
| TOTAL INTERNAL AREA   | 50.2 sq m | 540.4 sq ft |
| BATHROOM              | 4.7 sq m  | 50.6 sq ft  |
| BEDROOM               | 12.2 sq m | 130.2 sq ft |
| LIVING/DINING/KITCHEN | 27.1 sq m | 291.7 sq ft |

Important Notice

FIRST FLOOR - TWO BEDROOM APARTMENT

| TOTAL EXTERNAL AREA   | <b>4.2</b> sq m | 45.2 sq ft  |
|-----------------------|-----------------|-------------|
| TOTAL INTERNAL AREA   | 70.1 sq m       | 754.6 sq ft |
| FAMILY BATHROOM       | 4.1 sq m        | 44.1 sq ft  |
| MASTER ENSUITE        | 4 sq m          | 43.1 sq ft  |
| BEDROOM 2             | 12.4 sq m       | 133.5 sq ft |
| MASTER BEDROOM        | 13.0 sq m       | 139.9 sq ft |
| LIVING/DINING/KITCHEN | 25.6 sq m       | 275.6 sq ft |