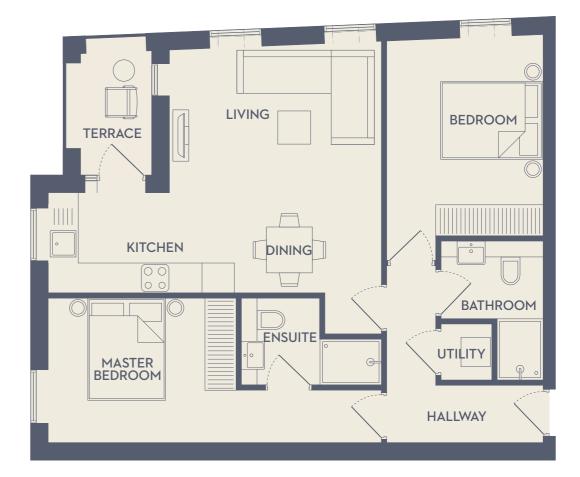

### WIMSHURST PELLERITI

FIRST FLOOR - TWO BEDROOM APARTMENT

| TOTAL EXTERNAL AREA   | 3.5 sq m  | 37.7 sq ft  |
|-----------------------|-----------|-------------|
| TOTAL INTERNAL AREA   | 70.3 sq m | 756.7 sq ft |
| FAMILY BATHROOM       | 3.4 sq m  | 36.6 sq ft  |
| MASTER ENSUITE        | 4.0 sq m  | 43.1 sq ft  |
| BEDROOM 2             | 12.4 sq m | 133.5 sq ft |
| MASTER BEDROOM        | 13.2 sq m | 142.1 sq ft |
| LIVING/DINING/KITCHEN | 25.4 sq m | 273.4 sq ft |

Important Notice

FIRST FLOOR - TWO BEDROOM APARTMENT

| TOTAL EXTERNAL AREA   | <b>4.2</b> sq m | 45.2 sq ft  |
|-----------------------|-----------------|-------------|
| TOTAL INTERNAL AREA   | 70.1 sq m       | 754.6 sq ft |
| FAMILY BATHROOM       | 4.1 sq m        | 44.1 sq ft  |
| MASTER ENSUITE        | 4 sq m          | 43.1 sq ft  |
| BEDROOM 2             | 12.4 sq m       | 133.5 sq ft |
| MASTER BEDROOM        | 13.0 sq m       | 139.9 sq ft |
| LIVING/DINING/KITCHEN | 25.6 sq m       | 275.6 sq ft |