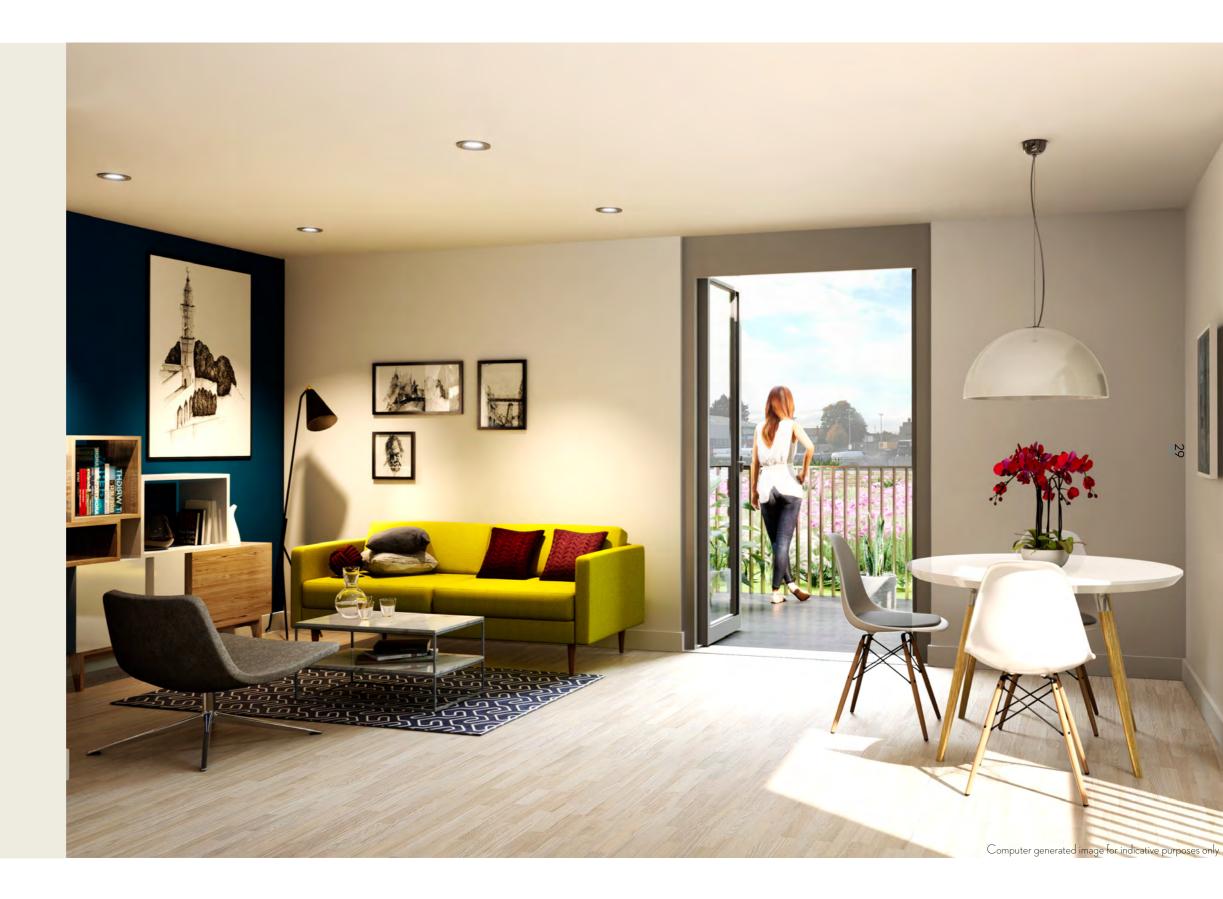

## Living Room & Dining

The open-plan space has been designed to provide ample room for entertainment, while neutral-tones bring a feeling of warmth. Full height windows allow natural light to sweep through the living quarters.

Soothing tones and luxurious carpeting provides a tranquil space and ideal ambiance to wind down after a long day. Fitted joinery provides generous space for storage.

5