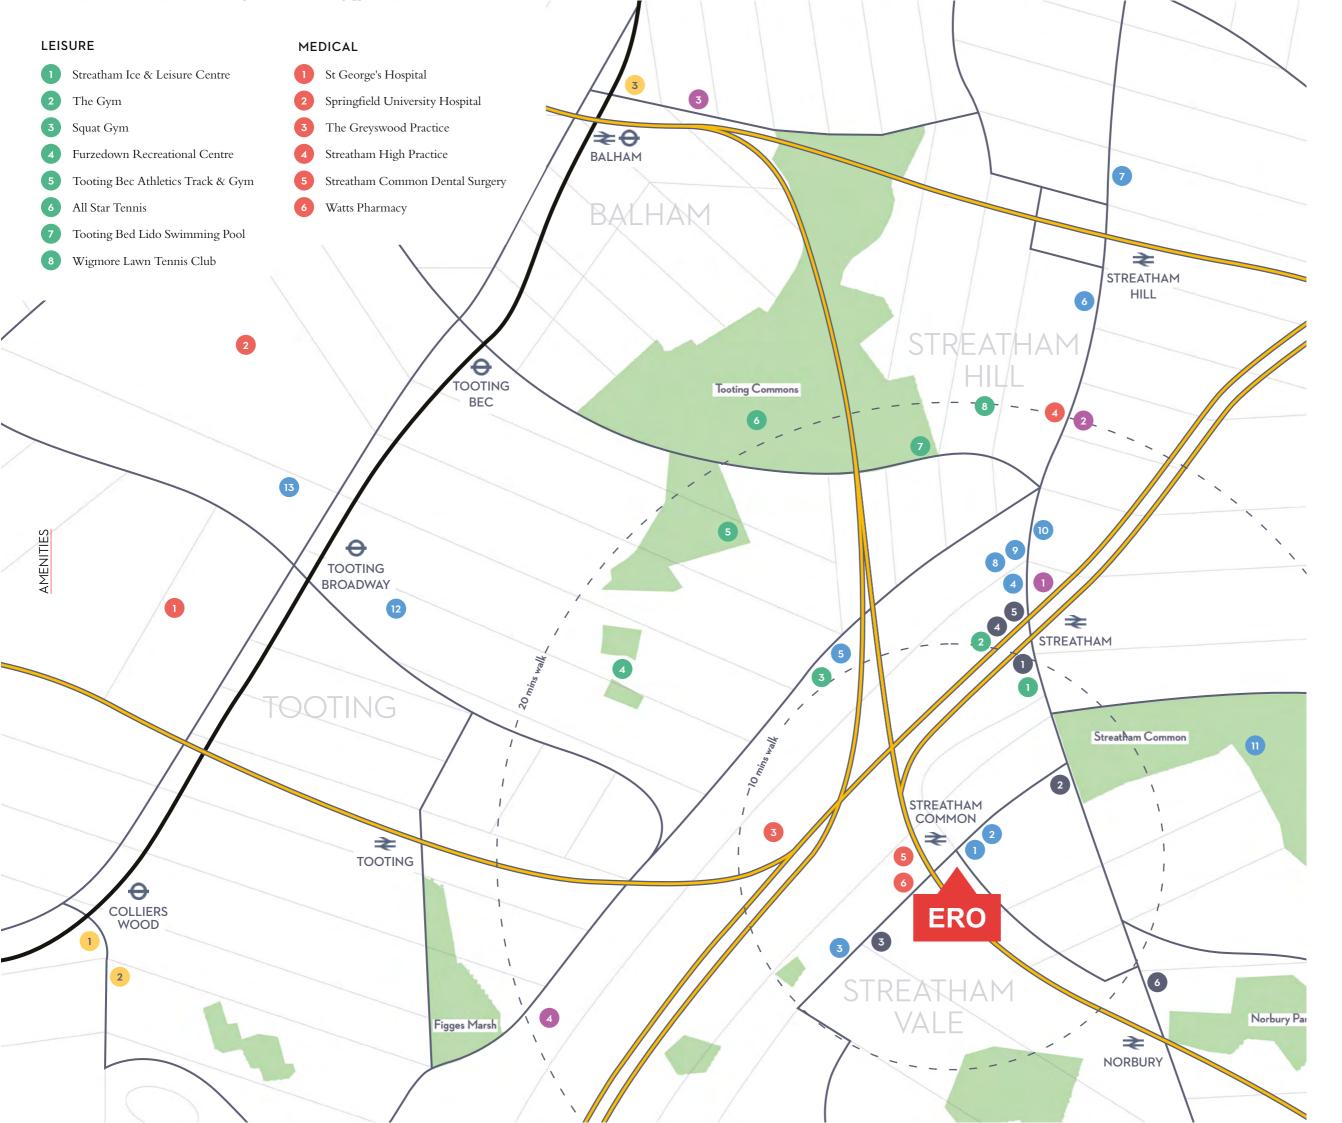

#### PUBS, RESTAURANTS & CAFES

- 1 The Railway Gastropub
- 2 Perpericon
- 3 Signor Ciccio
- 4 Lo Paste Tradizionali
- Green Floor Restaurant
- El Chicos
- Bar 61 Restaurant
- 8 Streatham Kitchen
- 9 Big Bad Wolf Coffee
- 10 Rice Republic Chinese Restaurant
- 11 The Rookery Cafe
- 12 The Antelope Pub
- 13 The Selkirk Pub

#### **GROCERY SHOPPING**

| 1 | Tesco Extra     |
|---|-----------------|
| 2 | Sainsbury's     |
| 3 | Co-operative    |
| 4 | Marks & Spencer |
| 5 | Aldi            |
| 6 | Lidl            |

#### **RETAIL SHOPPING**

- 1 Priory Retail Park
- Tandem Centre
- 3 Hildreth Street Market

#### ENTERTAINMENT

- 1 Hideaway Jazz & Comedy Club
- 2 ODEON Cinema
- 3 The Bedford
- 3 TeamSport Go Karting

#### TRANSPORT

- Southern Rail
- Northern Line

### Transport

London has been hailed as the most connected city in the world. In Streatham, you are a short journey from the five busiest stations in London. Heathrow, Gatwick & London City Airport are all within an hour away.