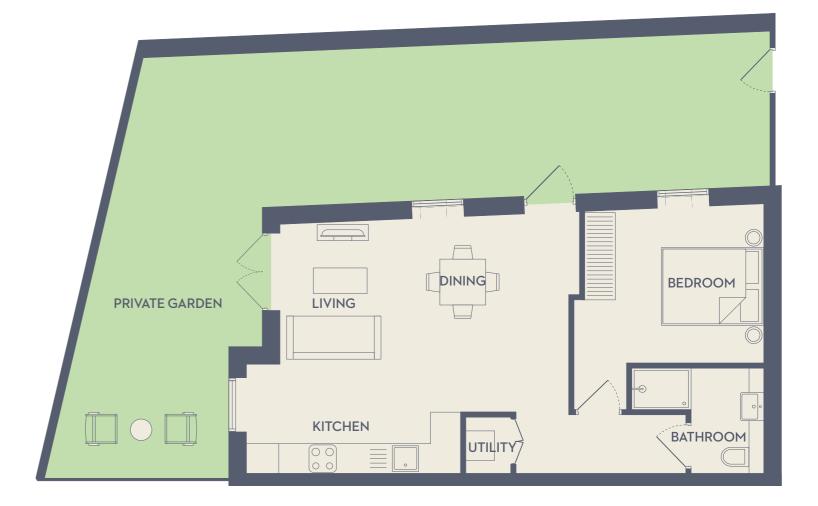

### WIMSHURST PELLERITI

FIRST FLOOR - TWO BEDROOM APARTMENT

| TOTAL EXTERNAL AREA   | 3.5 sq m  | 37.7 sq ft  |
|-----------------------|-----------|-------------|
| TOTAL INTERNAL AREA   | 70.3 sq m | 756.7 sq ft |
| FAMILY BATHROOM       | 3.4 sq m  | 36.6 sq ft  |
| MASTER ENSUITE        | 4.0 sq m  | 43.1 sq ft  |
| BEDROOM 2             | 12.4 sq m | 133.5 sq ft |
| MASTER BEDROOM        | 13.2 sq m | 142.1 sq ft |
| LIVING/DINING/KITCHEN | 25.4 sq m | 273.4 sq ft |

Important Notice

FIRST FLOOR - ONE BEDROOM APARTMENT

| TOTAL EXTERNAL AREA   | 3.6 sq m  | 38.8 sq ft  |
|-----------------------|-----------|-------------|
| TOTAL INTERNAL AREA   | 50.2 sq m | 540.4 sq ft |
| BATHROOM              | 4.7 sq m  | 50.6 sq ft  |
| BEDROOM               | 12.2 sq m | 130.2 sq ft |
| LIVING/DINING/KITCHEN | 27.1 sq m | 291.7 sq ft |

Important Notice

FIRST FLOOR - TWO BEDROOM APARTMENT

| TOTAL EXTERNAL AREA   | <b>4.2</b> sq m | 45.2 sq ft  |
|-----------------------|-----------------|-------------|
| TOTAL INTERNAL AREA   | 70.1 sq m       | 754.6 sq ft |
| FAMILY BATHROOM       | 4.1 sq m        | 44.1 sq ft  |
| MASTER ENSUITE        | 4 sq m          | 43.1 sq ft  |
| BEDROOM 2             | 12.4 sq m       | 133.5 sq ft |
| MASTER BEDROOM        | 13.0 sq m       | 139.9 sq ft |
| LIVING/DINING/KITCHEN | 25.6 sq m       | 275.6 sq ft |