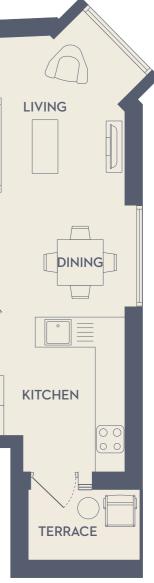

### WIMSHURST PELLERITI

FIRST FLOOR - TWO BEDROOM APARTMENT

| TOTAL EXTERNAL AREA   | 3.5 sq m  | 37.7 sq ft  |
|-----------------------|-----------|-------------|
| TOTAL INTERNAL AREA   | 70.3 sq m | 756.7 sq ft |
| FAMILY BATHROOM       | 3.4 sq m  | 36.6 sq ft  |
| MASTER ENSUITE        | 4.0 sq m  | 43.1 sq ft  |
| BEDROOM 2             | 12.4 sq m | 133.5 sq ft |
| MASTER BEDROOM        | 13.2 sq m | 142.1 sq ft |
| LIVING/DINING/KITCHEN | 25.4 sq m | 273.4 sq ft |

Important Notice

FIRST FLOOR - ONE BEDROOM APARTMENT

| TOTAL EXTERNAL AREA   | 3.6 sq m  | 38.8 sq ft  |
|-----------------------|-----------|-------------|
| TOTAL INTERNAL AREA   | 50.2 sq m | 540.4 sq ft |
| BATHROOM              | 4.7 sq m  | 50.6 sq ft  |
| BEDROOM               | 12.2 sq m | 130.2 sq ft |
| LIVING/DINING/KITCHEN | 27.1 sq m | 291.7 sq ft |

Important Notice

FIRST FLOOR - TWO BEDROOM APARTMENT

| TOTAL EXTERNAL AREA   | <b>4.2</b> sq m | 45.2 sq ft  |
|-----------------------|-----------------|-------------|
| TOTAL INTERNAL AREA   | 70.1 sq m       | 754.6 sq ft |
| FAMILY BATHROOM       | 4.1 sq m        | 44.1 sq ft  |
| MASTER ENSUITE        | 4 sq m          | 43.1 sq ft  |
| BEDROOM 2             | 12.4 sq m       | 133.5 sq ft |
| MASTER BEDROOM        | 13.0 sq m       | 139.9 sq ft |
| LIVING/DINING/KITCHEN | 25.6 sq m       | 275.6 sq ft |