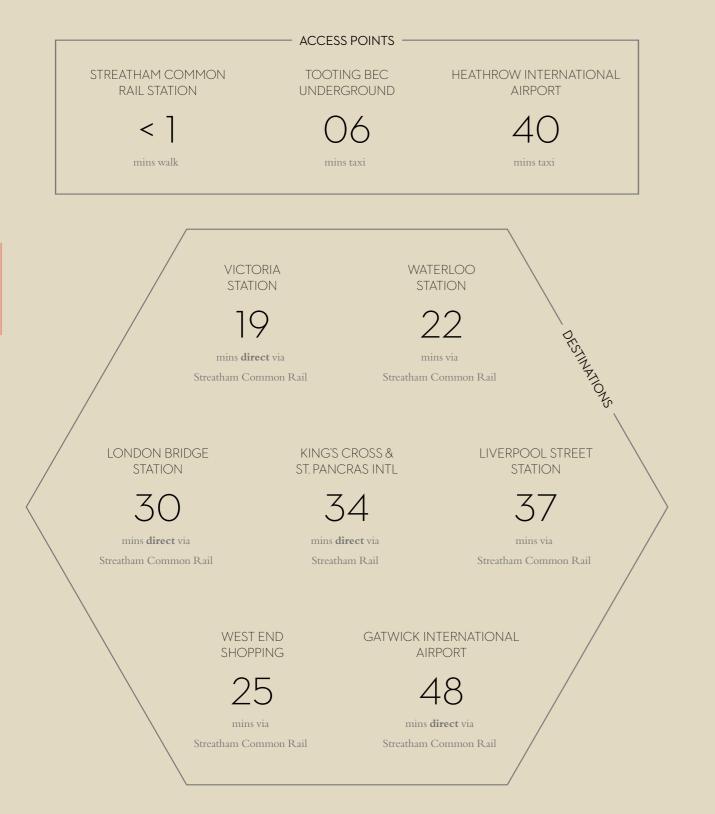

### Transport

London has been hailed as the most connected city in the world. In Streatham, you are a short journey from the five busiest stations in London. Heathrow, Gatwick & London City Airport are all within an hour away.