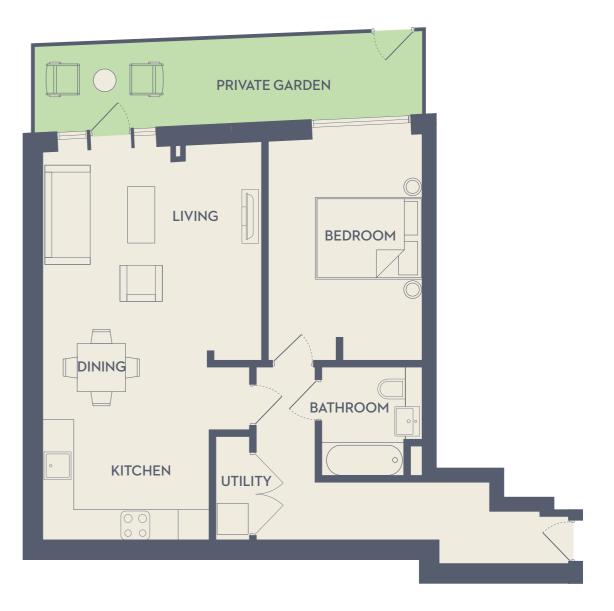

# Garden Apartment 2a

GROUND FLOOR - ONE BEDROOM APARTMENT

| TOTAL EXTERNAL AREA   | 13.4 sq m | 144.1 sq ft |
|-----------------------|-----------|-------------|
| TOTAL INTERNAL AREA   | 63.5 sq m | 683.2 sq ft |
| BATHROOM              | 4.2 sq m  | 45.2 sq ft  |
| BEDROOM               | 13.6 sq m | 146.4 sq ft |
| LIVING/DINING/KITCHEN | 31.4 sq m | 337.8 sq ft |

# Garden Apartment 2b

GROUND FLOOR - ONE BEDROOM APARTMENT

| TOTAL EXTERNAL AREA   | 55.0 sq m | 592.0 sq ft |
|-----------------------|-----------|-------------|
| TOTAL INTERNAL AREA   | 50.4 sq m | 542.5 sq ft |
| BATHROOM              | 4.1 sq m  | 44.1 sq ft  |
| BEDROOM               | 12.1 sq m | 130.2 sq ft |
| LIVING/DINING/KITCHEN | 30.7 sq m | 330.5 sq ft |

# Garden Apartment 4a

GROUND FLOOR - ONE BEDROOM APARTMENT

| TOTAL EXTERNAL AREA   | 19.0 sq m | 204.5 sq ft |
|-----------------------|-----------|-------------|
| TOTAL INTERNAL AREA   | 42.1 sq m | 453.2 sq ft |
| BATHROOM              | 4.2 sq m  | 45.2 sq ft  |
| BEDROOM               | 10.8 sq m | 116.3 sq ft |
| LIVING/DINING/KITCHEN | 24.5 sq m | 263.7 sq ft |