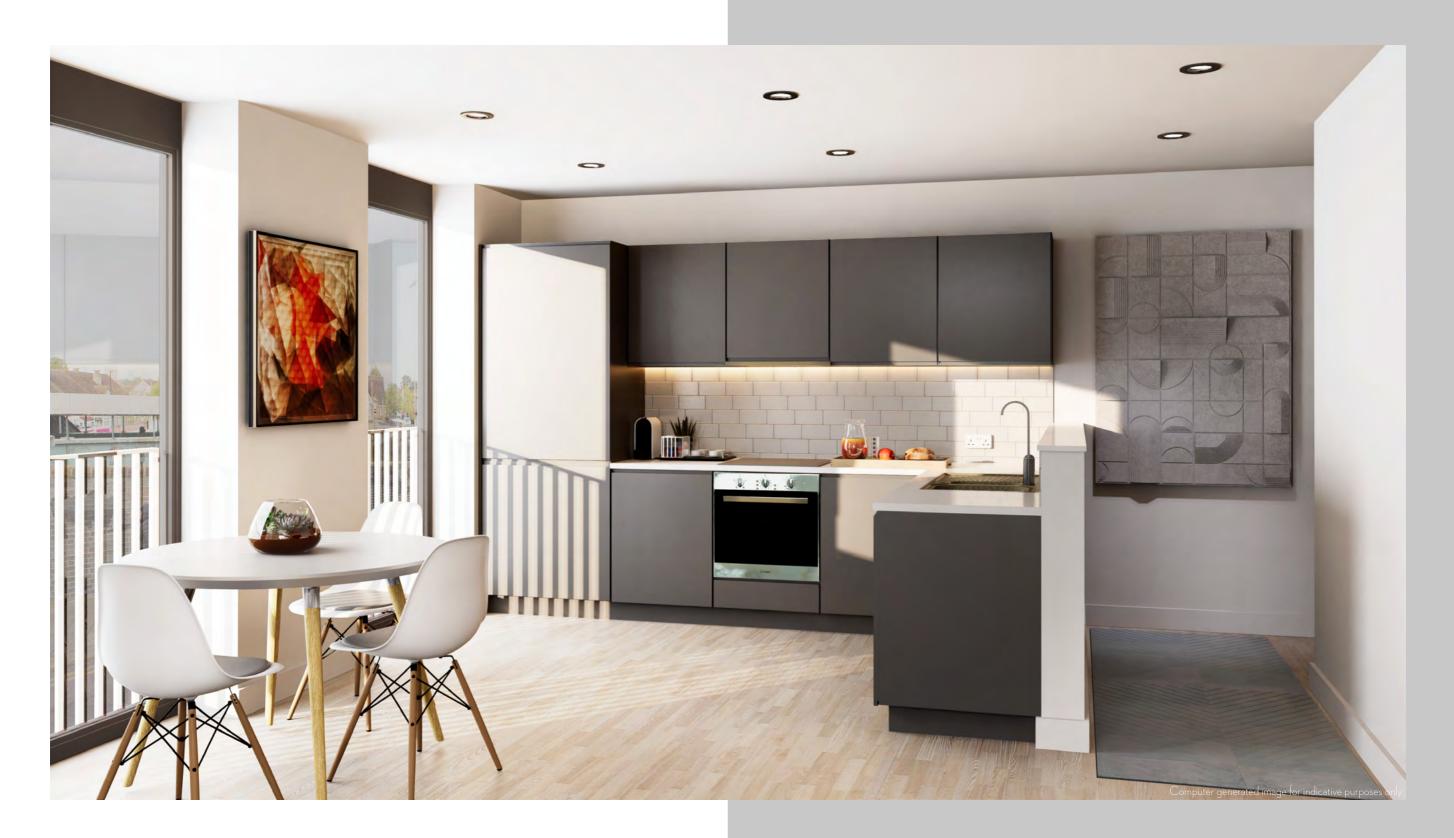

### Kitchen

The custom-designed kitchen features fully integrated appliances, granite countertops and concealed linear lighting.