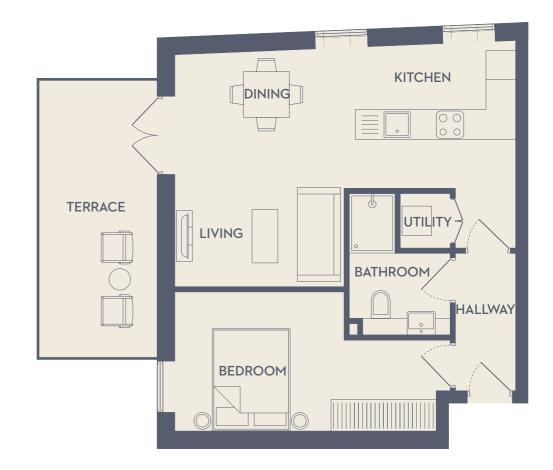

### WIMSHURST PELLERITI

FIRST FLOOR - TWO BEDROOM APARTMENT

| TOTAL EXTERNAL AREA   | 3.5 sq m  | 37.7 sq ft  |
|-----------------------|-----------|-------------|
| TOTAL INTERNAL AREA   | 70.3 sq m | 756.7 sq ft |
| FAMILY BATHROOM       | 3.4 sq m  | 36.6 sq ft  |
| MASTER ENSUITE        | 4.0 sq m  | 43.1 sq ft  |
| BEDROOM 2             | 12.4 sq m | 133.5 sq ft |
| MASTER BEDROOM        | 13.2 sq m | 142.1 sq ft |
| LIVING/DINING/KITCHEN | 25.4 sq m | 273.4 sq ft |

Important Notice

FIRST FLOOR - ONE BEDROOM APARTMENT

| TOTAL EXTERNAL AREA   | 3.6 sq m  | 38.8 sq ft  |
|-----------------------|-----------|-------------|
| TOTAL INTERNAL AREA   | 50.2 sq m | 540.4 sq ft |
| BATHROOM              | 4.7 sq m  | 50.6 sq ft  |
| BEDROOM               | 12.2 sq m | 130.2 sq ft |
| LIVING/DINING/KITCHEN | 27.1 sq m | 291.7 sq ft |

Important Notice

FIRST FLOOR - TWO BEDROOM APARTMENT

| TOTAL EXTERNAL AREA   | <b>4.2</b> sq m | 45.2 sq ft  |
|-----------------------|-----------------|-------------|
| TOTAL INTERNAL AREA   | 70.1 sq m       | 754.6 sq ft |
| FAMILY BATHROOM       | 4.1 sq m        | 44.1 sq ft  |
| MASTER ENSUITE        | 4 sq m          | 43.1 sq ft  |
| BEDROOM 2             | 12.4 sq m       | 133.5 sq ft |
| MASTER BEDROOM        | 13.0 sq m       | 139.9 sq ft |
| LIVING/DINING/KITCHEN | 25.6 sq m       | 275.6 sq ft |