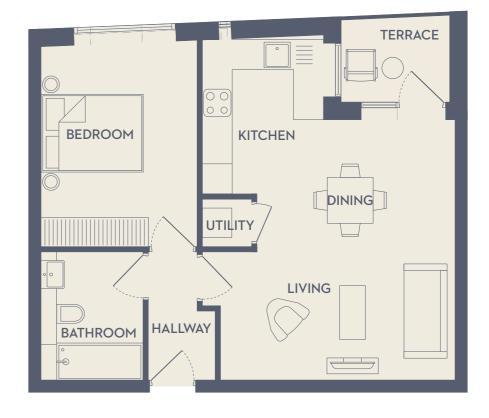

Important Notice

FIRST FLOOR - ONE BEDROOM APARTMENT

| TOTAL EXTERNAL AREA   | 3.6 sq m  | 38.8 sq ft  |
|-----------------------|-----------|-------------|
| TOTAL INTERNAL AREA   | 50.2 sq m | 540.4 sq ft |
| BATHROOM              | 4.7 sq m  | 50.6 sq ft  |
| BEDROOM               | 12.2 sq m | 130.2 sq ft |
| LIVING/DINING/KITCHEN | 27.1 sq m | 291.7 sq ft |

SECOND FLOOR - ONE BEDROOM APARTMENT

| LIVING/DINING/KITCHEN | 26.1 sq m | 280.9 sq ft            |
|-----------------------|-----------|------------------------|
| BEDROOM               | 12.1 sq m | 130.2 sq ft            |
| BATHROOM              | 4.2 sq m  | 45.2 sq ft             |
| TOTAL INTERNAL AREA   | 50.4 sq m | 542.5 sq <del>ft</del> |
| TOTAL EXTERNAL AREA   | 3.5 sq m  | 37.7 sq <del>ft</del>  |