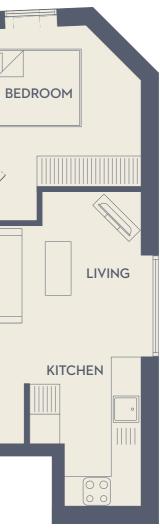

### WIMSHURST PELLERITI

FIRST FLOOR - TWO BEDROOM APARTMENT

| TOTAL EXTERNAL AREA   | 3.5 sq m  | 37.7 sq ft  |
|-----------------------|-----------|-------------|
| TOTAL INTERNAL AREA   | 70.3 sq m | 756.7 sq ft |
| FAMILY BATHROOM       | 3.4 sq m  | 36.6 sq ft  |
| MASTER ENSUITE        | 4.0 sq m  | 43.1 sq ft  |
| BEDROOM 2             | 12.4 sq m | 133.5 sq ft |
| MASTER BEDROOM        | 13.2 sq m | 142.1 sq ft |
| LIVING/DINING/KITCHEN | 25.4 sq m | 273.4 sq ft |

Important Notice

FIRST FLOOR - TWO BEDROOM APARTMENT

| TOTAL EXTERNAL AREA   | <b>4.2</b> sq m | 45.2 sq ft  |
|-----------------------|-----------------|-------------|
| TOTAL INTERNAL AREA   | 70.1 sq m       | 754.6 sq ft |
| FAMILY BATHROOM       | 4.1 sq m        | 44.1 sq ft  |
| MASTER ENSUITE        | 4 sq m          | 43.1 sq ft  |
| BEDROOM 2             | 12.4 sq m       | 133.5 sq ft |
| MASTER BEDROOM        | 13.0 sq m       | 139.9 sq ft |
| LIVING/DINING/KITCHEN | 25.6 sq m       | 275.6 sq ft |