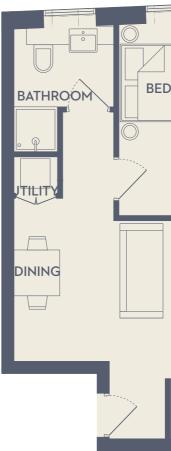

Important Notice

FIRST FLOOR - ONE BEDROOM APARTMENT

| TOTAL EXTERNAL AREA   | 3.6 sq m  | 38.8 sq ft  |
|-----------------------|-----------|-------------|
| TOTAL INTERNAL AREA   | 50.2 sq m | 540.4 sq ft |
| BATHROOM              | 4.7 sq m  | 50.6 sq ft  |
| BEDROOM               | 12.2 sq m | 130.2 sq ft |
| LIVING/DINING/KITCHEN | 27.1 sq m | 291.7 sq ft |

SECOND FLOOR - ONE BEDROOM APARTMENT

| LIVING/DINING/KITCHEN | 26.1 sq m | 280.9 sq ft            |
|-----------------------|-----------|------------------------|
| BEDROOM               | 12.1 sq m | 130.2 sq ft            |
| BATHROOM              | 4.2 sq m  | 45.2 sq ft             |
| TOTAL INTERNAL AREA   | 50.4 sq m | 542.5 sq <del>ft</del> |
| TOTAL EXTERNAL AREA   | 3.5 sq m  | 37.7 sq <del>ft</del>  |