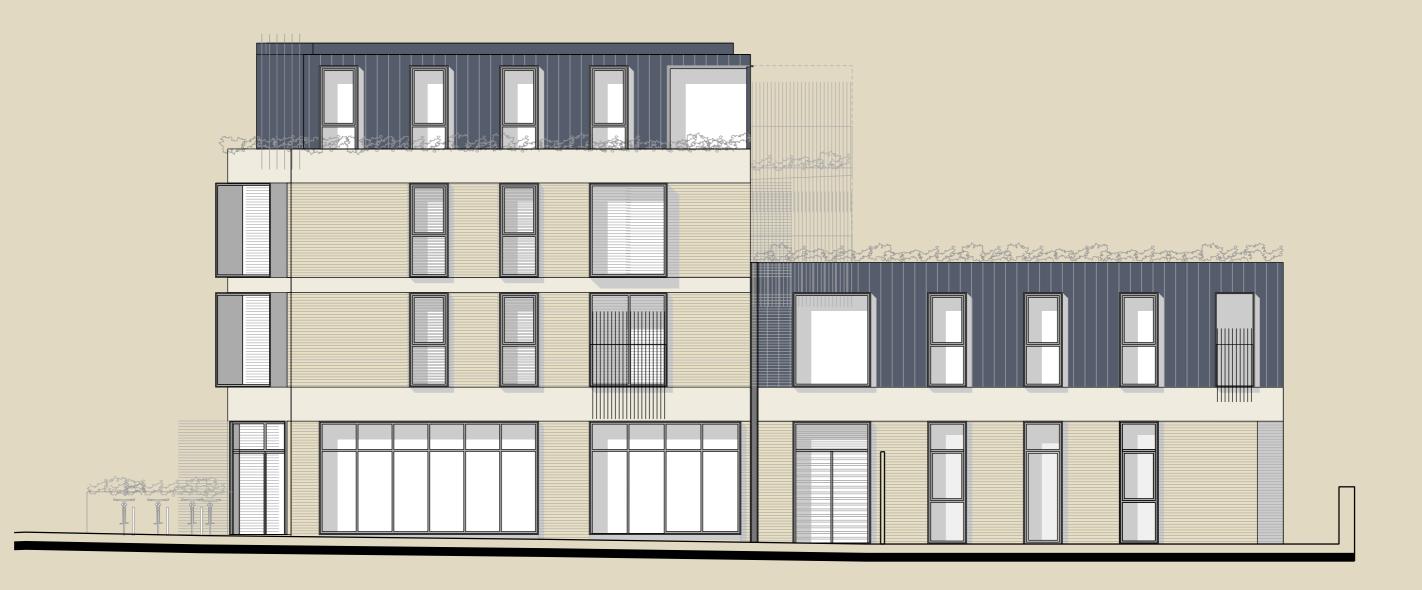

### The Development

Welcome to an exclusive collection of 9 brand-new contemporary homes, set across 4 floors of this stunning original building. Choose between a 1-bed or 2-bed apartment, with spacious living areas, stunning full-height windows, and fabulous finishes throughout.

### WIMSHURST PELLERITI

FIRST FLOOR - TWO BEDROOM APARTMENT

| TOTAL EXTERNAL AREA   | 3.5 sq m  | 37.7 sq ft  |
|-----------------------|-----------|-------------|
| TOTAL INTERNAL AREA   | 70.3 sq m | 756.7 sq ft |
| FAMILY BATHROOM       | 3.4 sq m  | 36.6 sq ft  |
| MASTER ENSUITE        | 4.0 sq m  | 43.1 sq ft  |
| BEDROOM 2             | 12.4 sq m | 133.5 sq ft |
| MASTER BEDROOM        | 13.2 sq m | 142.1 sq ft |
| LIVING/DINING/KITCHEN | 25.4 sq m | 273.4 sq ft |