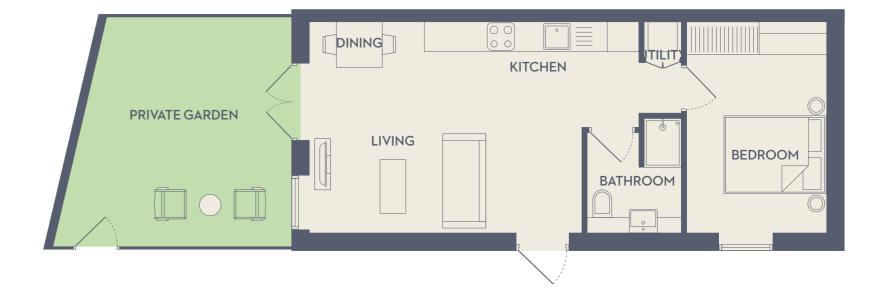

### The Development

Welcome to an exclusive collection of 9 brand-new contemporary homes, set across 4 floors of this stunning original building. Choose between a 1-bed or 2-bed apartment, with spacious living areas, stunning full-height windows, and fabulous finishes throughout.

### Kitchen

The custom-designed kitchen features fully integrated appliances, granite countertops and concealed linear lighting.

## Living Room & Dining

The open-plan space has been designed to provide ample room for entertainment, while neutral-tones bring a feeling of warmth. Full height windows allow natural light to sweep through the living quarters.

Soothing tones and luxurious carpeting provides a tranquil space and ideal ambiance to wind down after a long day. Fitted joinery provides generous space for storage.

5

### Bathroom

Bathrooms are tastefully finished with matte tiled floors and shower walls to completement the high quality chromeware and contemporary vanity cupboards.