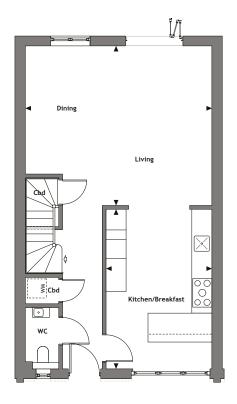

# Plot 2 Ground Floor

Gross Internal Area 119.4m<sup>2</sup> 1285ft<sup>2</sup>