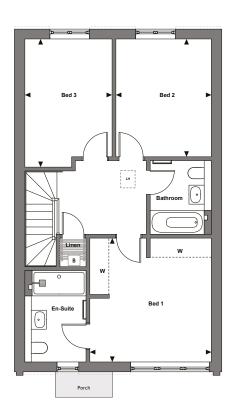

# Plot 2 First Floor

Plot 3 handed

Living/Dining 5.88m x 5.02m 19'3" x 16'5"

Kitchen/Breakfast 3.33m x 4.97m 10'9" x 16'3"

 Bedroom 1
 3.83m x 3.88m
 12'6" x 12'7"

 Bedroom 2
 2.75m x 4.06m
 9' x 13'3"

 Bedroom 3
 3.00m x 3.71m
 9'8" x 12'2"