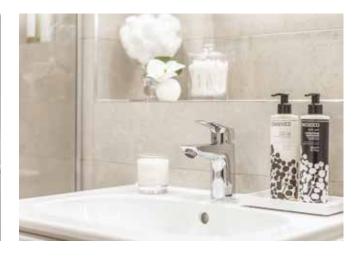

#### **Quality Bathrooms**

- Contemporary styled bathrooms incorporating Geberit suites and bathroom furniture with complementary Hansgrohe chrome taps
- · Vanity unit to all bathrooms
- · Mirror cabinet to en-suite
- Walk-in shower with fixed head and handheld shower to en-suite
- · Shower over bath to family bathroom

- Wall mounted WC with chrome dual flush plate, concealed cistern and soft close seat
- Chrome dual fuel heated towel rail to all bathrooms
- · Electric underfloor comfort heating
- · Wall and floor tiles by Porcelanosa