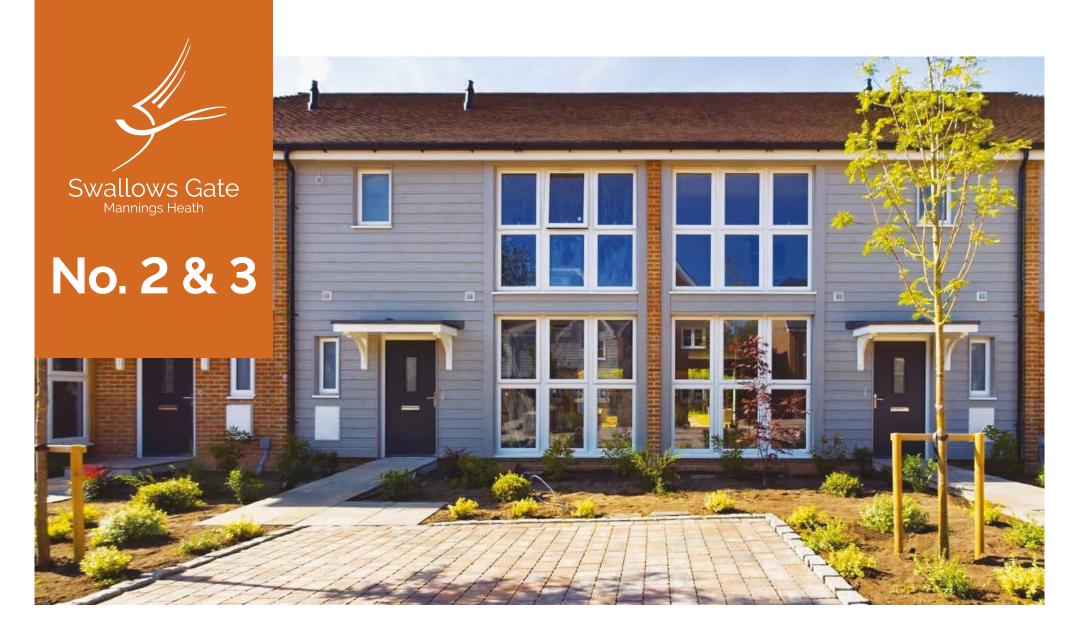

# A stylish 3 Bedroom Home

An appealing light and spacious open plan home with entrance hall and cloakroom. The contemporary kitchen with a breakfast bar and a stunning feature full height window. A large, bright living/dining room with bi-fold doors leading to the attractive laid to lawn garden with wide patio and pathway. Bedroom one has a floor to ceiling feature window and a pair of fitted double wardrobes, and a spacious shower en-suite. Both Bedrooms two and three are doubles with a family bathroom. An oak barn provides covered parking.