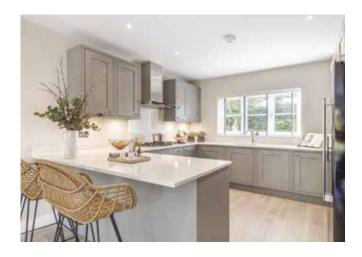

### Individually Designed Kitchen

- Contemporary styled kitchen incorporating composite stone worktops with matching splashback and upstand
- Siemens stainless steel appliances throughout including:
- Multifunctional fan assisted single oven
- Integrated microwave
- Five ring gas hob with extractor fan
- Fully Integrated fridge (60%) / freezer (40%)
- Integrated multi-function dishwasher
- Stainless steel under mounted single bowl sink with chrome mixer tap
- · LED under wall unit lighting
- Polished chrome power sockets above work surfaces
- Freestanding washer dryer to hall utility cupboard