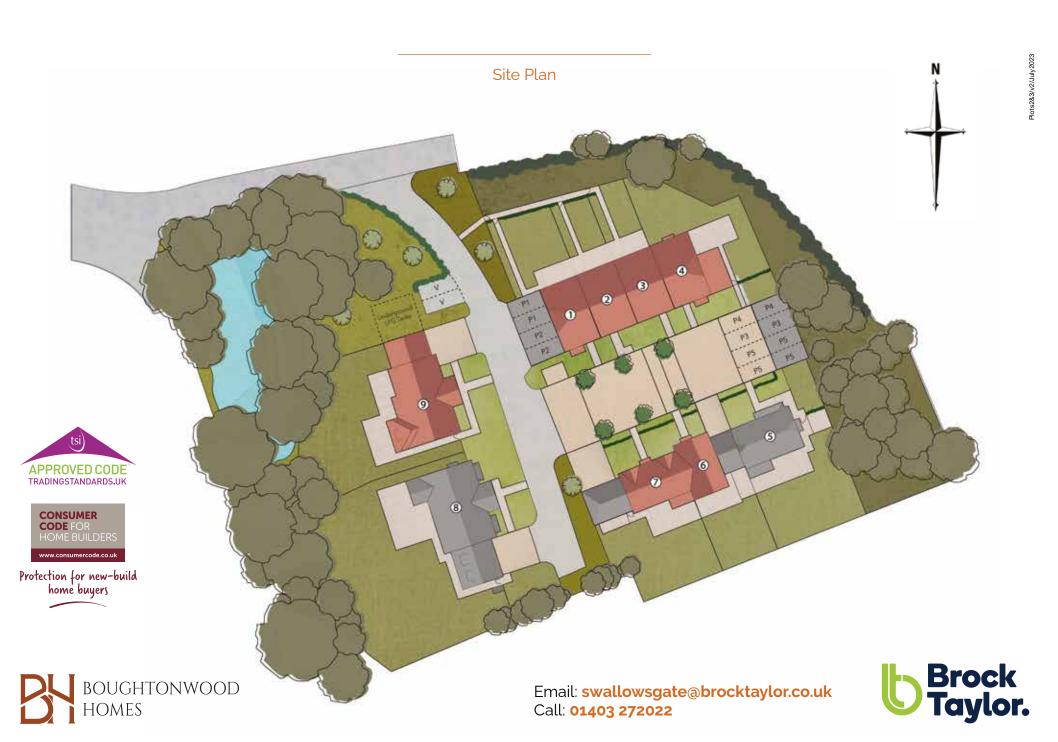

# Plot 2 Ground Floor

# Plot 2 First Floor

Plot 3 handed

Living/Dining 5.88m x 5.02m 19'3" x 16'5"

Kitchen/Breakfast 3.33m x 4.97m 10'9" x 16'3"

 Bedroom 1
 3.83m x 3.88m
 12'6" x 12'7"

 Bedroom 2
 2.75m x 4.06m
 9' x 13'3"

 Bedroom 3
 3.00m x 3.71m
 9'8" x 12'2"