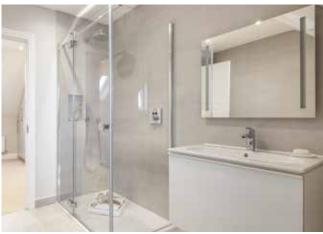

#### **Quality Bathrooms**

- Contemporary styled bathrooms incorporating Geberit suites and bathroom furniture with complementary Hansgrohe chrome taps
- · Vanity unit to all bathrooms
- · Mirror cabinet to en-suite
- Walk-in shower with fixed head and handheld shower to en-suite
- · Shower over bath to family bathroom

- Wall mounted WC with chrome dual flush plate, concealed cistern and soft close seat
- Chrome dual fuel heated towel rail to all bathrooms
- · Electric underfloor comfort heating
- · Wall and floor tiles by Porcelanosa