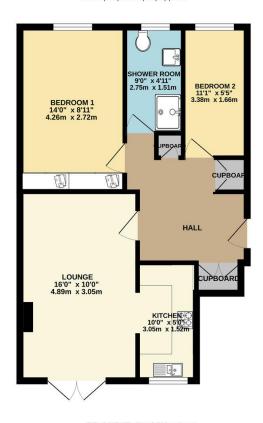

## Phillips George

GROUND FLOOR 544 sq.ft. (50.5 sq.m.) approx.

Whilst every attempt has been made to ensure the accuracy of the floorplan contained here, measurements of doors, windows, comis and any other fears are approximate and no responsibility is taken for any entry, omission on mis-stakement. This pain is for illustrative purpose only and stoked be used as such by any prospective purchaser. The services, systems and appliances shown have not been tested and no guarantee as to their business. A such as the contractive of the contractive of