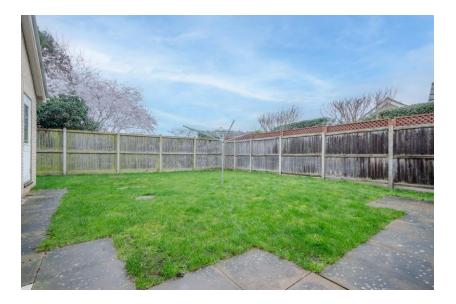

### **OUTSIDE**

The property offers allocated driveway parking for two vehicles to the side of the property, as well as a **SINGLE GARAGE** complete with light and power. The rear garden is well-presented and predominately lawned with a paved terrace.