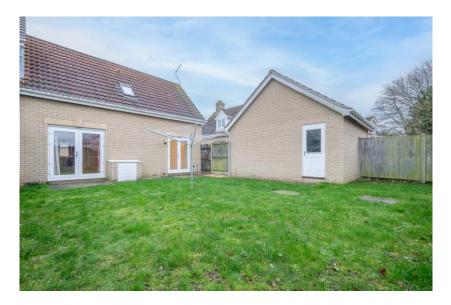

### **OUTSIDE**

The property offers allocated driveway parking for two vehicles to the side of the property, as well as a **SINGLE GARAGE** complete with light and power. The rear garden is well-presented and predominately lawned with a paved terrace.