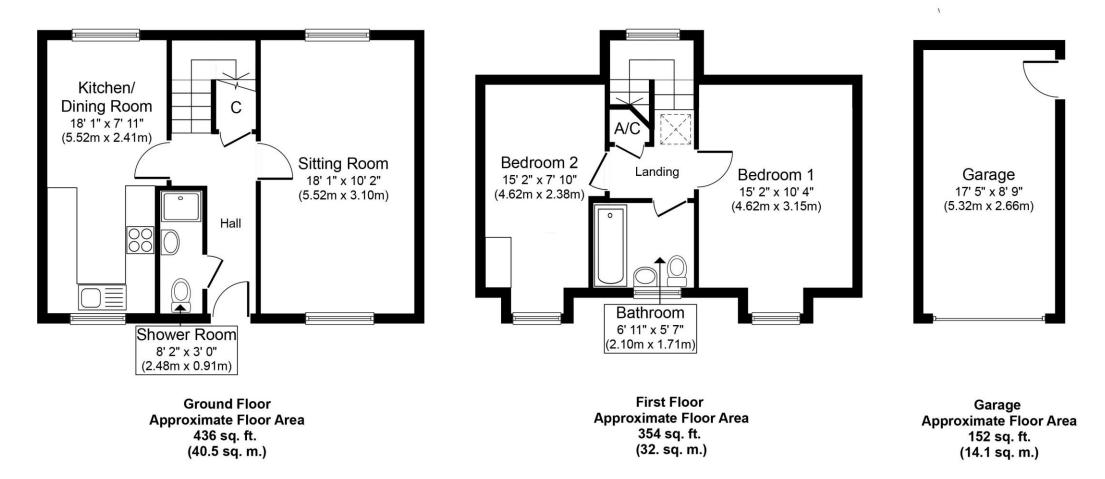

A deceptively spacious and well-presented two-bedroom chalet bungalow boasting a tucked away position close to the centre of town. The property offers close to 800 sq.ft of accommodation consisting of an entrance hall, kitchen/dining room, sitting room, shower room, two bedrooms and a family bathroom. Externally offering driveway parking for two vehicles, a single garage and a well-presented and private garden.

#### **GROUND FLOOR**

**ENTRANCE HALL** Stairs rising to the first floor, and doors leading to the -

**KITCHEN / DINING ROOM** Fitted kitchen with cupboard units and drawers with worktops over and an inset sink and drainer. Integrated appliances include a double-oven, gas hob, fridge-freezer and freestanding dishwasher. Ample dining space and French doors to the rear aspect with window to front.

**SITTING ROOM** Window to front aspect and French doors to the rear leading to the garden.

**SHOWER ROOM** Extensively tiles with shower cubicle, wash hand basin and WC.

### FIRST FLOOR

LANDING With Velux window and doors leading to -

BEDROOM 1 Large space with window to front aspect.

BEDROOM 2 Built in storage and window to front aspect.

**BATHROOM** Extensively tiled with a bath and shower over, wash hand basin, WC and window to front aspect.

### **OUTSIDE**

The property offers allocated driveway parking for two vehicles to the side of the property, as well as a **SINGLE GARAGE** complete with light and power. The rear garden is well-presented and predominately lawned with a paved terrace.