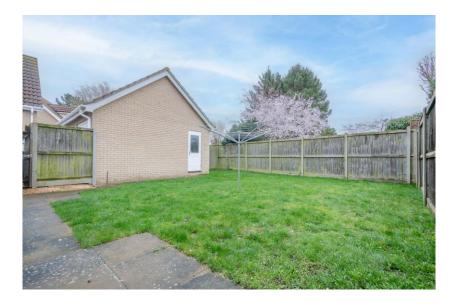

### **OUTSIDE**

The property offers allocated driveway parking for two vehicles to the side of the property, as well as a **SINGLE GARAGE** complete with light and power. The rear garden is well-presented and predominately lawned with a paved terrace.