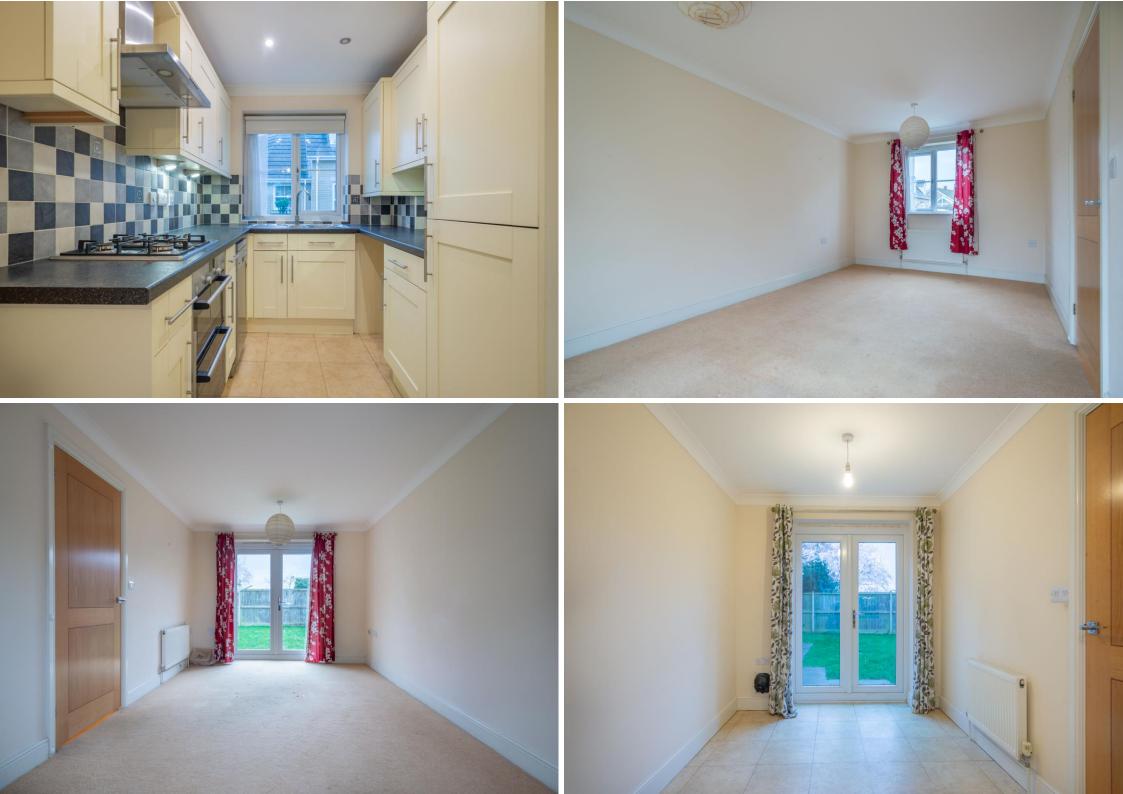

#### **GROUND FLOOR**

**ENTRANCE HALL** Stairs rising to the first floor, and doors leading to the -

**KITCHEN / DINING ROOM** Fitted kitchen with cupboard units and drawers with worktops over and an inset sink and drainer. Integrated appliances include a double-oven, gas hob, fridge-freezer and freestanding dishwasher. Ample dining space and French doors to the rear aspect with window to front.

**SITTING ROOM** Window to front aspect and French doors to the rear leading to the garden.

**SHOWER ROOM** Extensively tiles with shower cubicle, wash hand basin and WC.

### FIRST FLOOR

LANDING With Velux window and doors leading to -

BEDROOM 1 Large space with window to front aspect.

BEDROOM 2 Built in storage and window to front aspect.

**BATHROOM** Extensively tiled with a bath and shower over, wash hand basin, WC and window to front aspect.