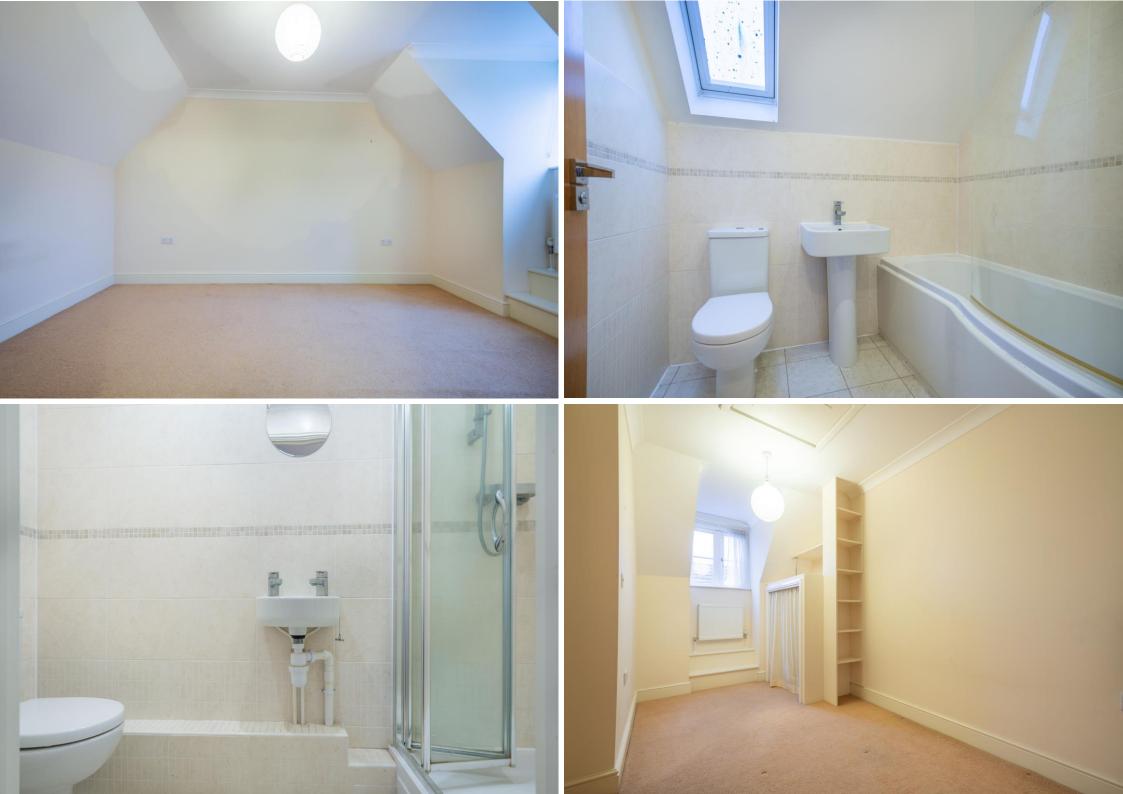

### FIRST FLOOR

LANDING With Velux window and doors leading to -

BEDROOM 1 Large space with window to front aspect.

BEDROOM 2 Built in storage and window to front aspect.

**BATHROOM** Extensively tiled with a bath and shower over, wash hand basin, WC and window to front aspect.