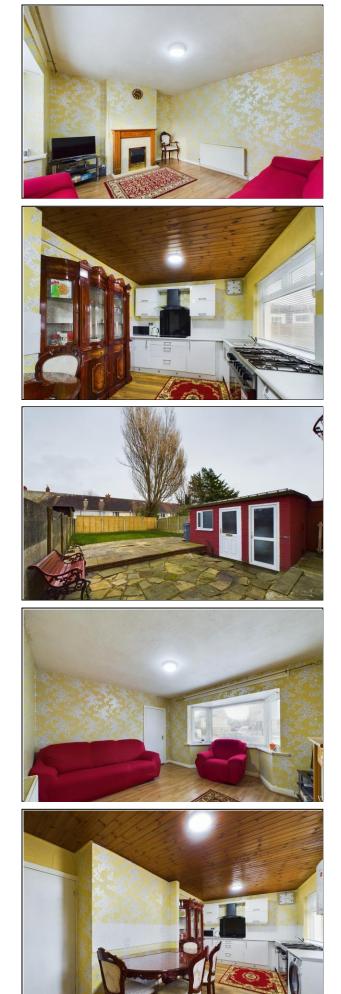

For Your Viewing Or For More Information Call Tiger Estates Today Or Visit Our 360 Virtual Tour For A Closer Look.

HALLWAY 6' 11" x 9' 3" (2.11m x 2.82m)

LOUNGE 13' 7" x 13' 4" (4.14m x 4.06m)

**KITCHEN/DINER** 17' 10" x 9' 6" (5.44m x 2.9m)

**DOWNSTAIRS W.C.** 2' 9" x 5' 0" (0.84m x 1.52m)

#### **STAIRS & LANDING**

BEDROOM ONE 13' 9" x 9' 7" (4.19m x 2.92m)

BEDROOM TWO 12' 2" x 11' 1" (3.71m x 3.38m)

BEDROOM THREE 8' 9" x 8' 3" (2.67m x 2.51m)

**BATHROOM** 11' 6" x 6' 4" (3.51m x 1.93m)

**GARDENS** Driveway to front. Good sized garden to the rear, mostly lawned.