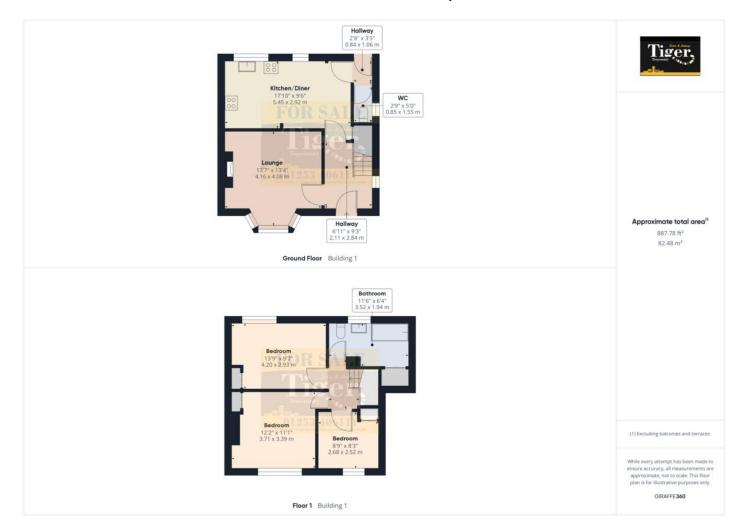

For Your Viewing Or For More Information Call Tiger Estates Today Or Visit Our 360 Virtual Tour For A Closer Look.

HALLWAY 6' 11" x 9' 3" (2.11m x 2.82m)

LOUNGE 13' 7" x 13' 4" (4.14m x 4.06m)

**KITCHEN/DINER** 17' 10" x 9' 6" (5.44m x 2.9m)

**DOWNSTAIRS W.C.** 2' 9" x 5' 0" (0.84m x 1.52m)

#### **STAIRS & LANDING**

BEDROOM ONE 13' 9" x 9' 7" (4.19m x 2.92m)

BEDROOM TWO 12' 2" x 11' 1" (3.71m x 3.38m)

BEDROOM THREE 8' 9" x 8' 3" (2.67m x 2.51m)

**BATHROOM** 11' 6" x 6' 4" (3.51m x 1.93m)

**GARDENS** Driveway to front. Good sized garden to the rear, mostly lawned.