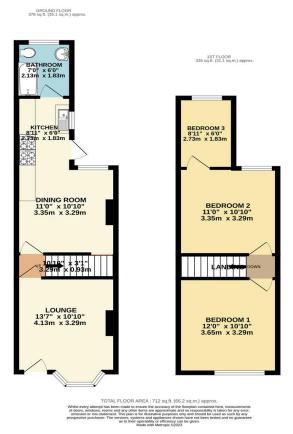

## **FOR SALE**

2 Bed Mid Terraced House in Regent Street, Oadby, LE2 4DN Offers Over £230,000

Situated in the highly desirable location of Oadby this two bedroom palisaded mid terrace house is presented to a high standard throughout. The accommodation comprises lounge, open plan kitchen and dining area, ground floor bathroom, landing, two bedrooms, office/study off bedroom one, rear garden. Ideal location near to shops, bus routes and the main A6.

Agents Note: Whilst every care has been taken to prepare these sales particulars, they are for guidance purposes only. All measurements are approximate are for general guidance purposes only and whilst every care has been taken to ensure their accuracy, they should not be relied upon and potential buyers are advised to recheck the measurements.