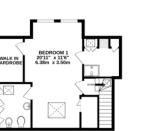

Additional benefits are, gas central heating, double glazing and a LOVELY garden to rear. CHAIN FREE

1ST FLOOR 451 sq.ft. (41.9 sq.m.) approx.

LIVING/DINING ROOM 24'1" x 12'10" 7.35m x 3.90m

> BEDROOM 3 14'6" x 10'11" 4.41m x 3.34m

4

BEDROOM 4/ STUDY 14'6" x 7'5" 4.41m x 2.27m

GARAGE

TOTAL FLOOR AREA : 1714 sq.ft. (159.3 sq.m.) approx.

BREAKFAST ROOM 11'2" x 9'3" 3.41m x 2.81m

® (

BEDROOM 2 18'9" x 11'2" 5.71m x 3.41m

HALL

KITCHEN 15'2" x 7'2" 4.63m x 2.18m

C

White very attempt has been rate to ensure the accuracy (j the So square) approx. White very the second se

OUTBUILDING 129 sq.R. (12.0 sq.m.) approx.

Andrew Pearce Property Consultants & Chartered Surveyors