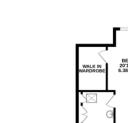

Additional benefits are, gas central heating, double glazing and a LOVELY garden to rear. CHAIN FREE

1ST FLOOR 451 sq.ft. (41.9 sq.m.) approx.

LIVING/DINING ROOM 24'1" x 12'10" 7.35m x 3.90m

> BEDROOM 3 14'6" x 10'11" 4.41m x 3.34m

4

BEDROOM 4/ STUDY 14'6" x 7'5" 4.41m x 2.27m

GARAGE

TOTAL FLOOR AREA : 1714 sq.ft. (159.3 sq.m.) approx.

BREAKFAST ROOM 11'2" x 9'3" 3.41m x 2.81m

® (

BEDROOM 2 18'9" x 11'2" 5.71m x 3.41m

HALL

KITCHEN 15'2" x 7'2" 4.63m x 2.18m

C

White very attempt has been rate to ensure the accuracy (j the So square) approx. White very the second se

OUTBUILDING 129 sq.R. (12.0 sq.m.) approx.

Andrew Pearce Property Consultants & Chartered Surveyors