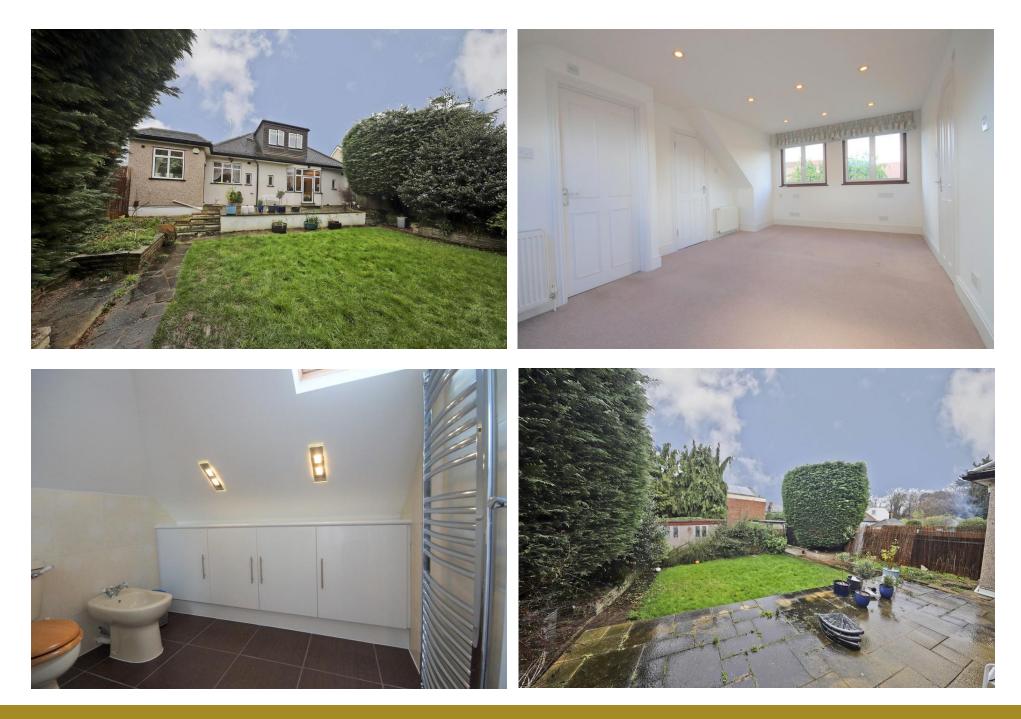

HEREFORD GARDENS, PINNER, MIDDLESEX, HA5 5JR

£850,000

A spacious four bedroom bungalow situated in this quiet location close to Pinner Village. The property comprises of; FOUR double bedrooms, THREE bathrooms, LARGE kitchen diner and a SPACIOUS lounge.

Additional benefits are, gas central heating, double glazing and a LOVELY garden to rear. CHAIN FREE

1ST FLOOR 451 sq.ft. (41.9 sq.m.) approx.

LIVING/DINING ROOM 24'1" x 12'10" 7.35m x 3.90m

> BEDROOM 3 14'6" x 10'11" 4.41m x 3.34m