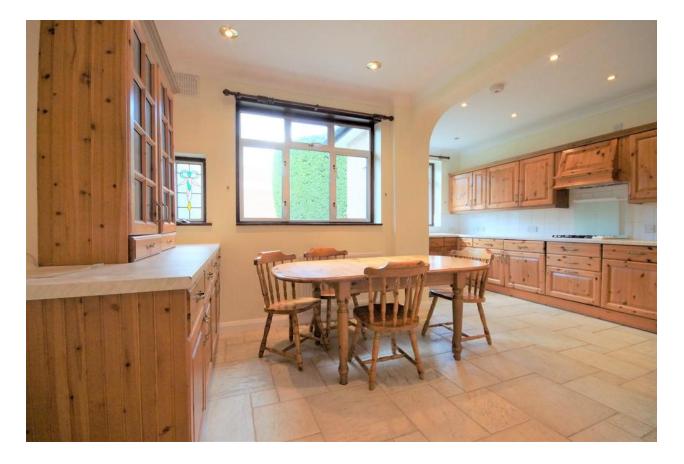

4

BEDROOM 4/ STUDY 14'6" x 7'5" 4.41m x 2.27m

GARAGE

TOTAL FLOOR AREA : 1714 sq.ft. (159.3 sq.m.) approx.

BREAKFAST ROOM 11'2" x 9'3" 3.41m x 2.81m

® (

BEDROOM 2 18'9" x 11'2" 5.71m x 3.41m

HALL

KITCHEN 15'2" x 7'2" 4.63m x 2.18m

C

White very attempt has been rate to ensure the accuracy (j the So square) approx. White very the second se

OUTBUILDING 129 sq.R. (12.0 sq.m.) approx.

Andrew Pearce Property Consultants & Chartered Surveyors