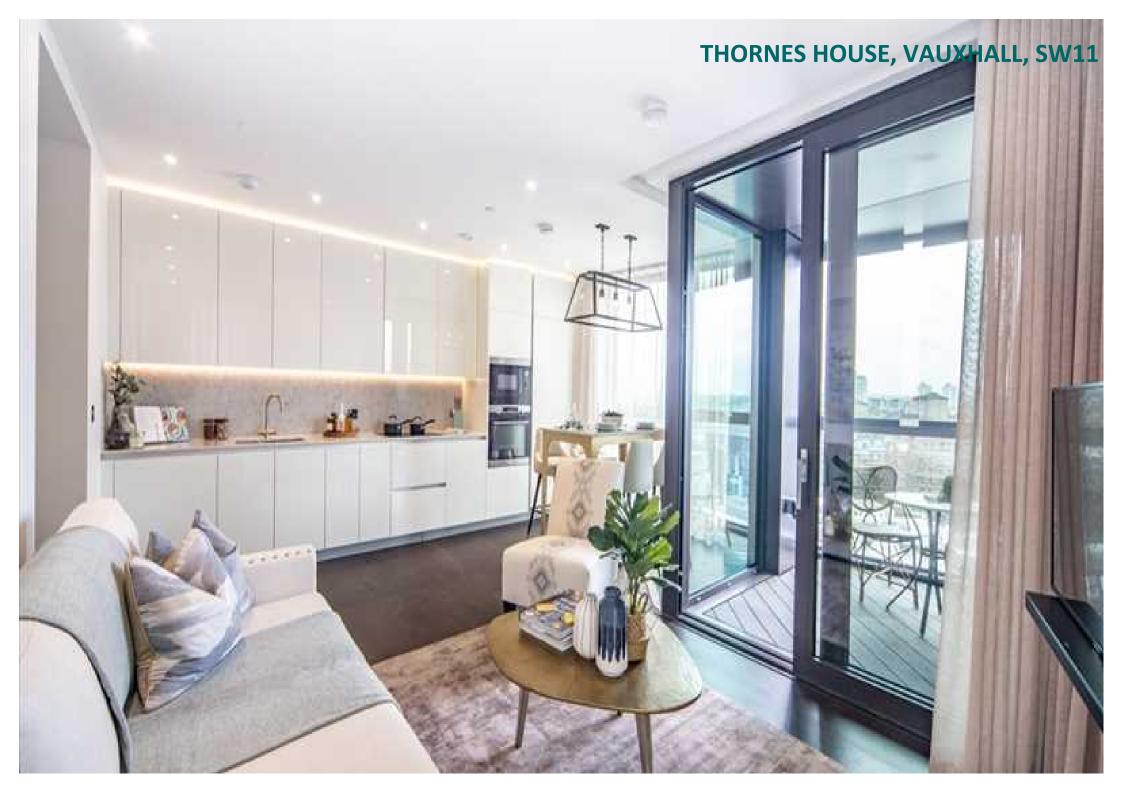

## Description

A magnificent Manhattan-style two-bedroom apartment situated on the 8th floor of the prominent Thornes House. This luxury development was inspired by New York City skyscrapers and is self-contained with a multitude of excellent facilities such as media and board rooms, a gym and a concierge service. The stunning open-plan reception area features a range of high-quality Samsung technology as well as an Amazon Alexa that controls the heating, lighting and television systems within the apartment. There are two luxurious double bedrooms fitted with large wardrobes, one with an ensuite bathroom and another bathroom kept separate. The apartment comprises a spacious modern kitchen, fully integrated with AEG appliances and direct access to a private balcony equipped with tables and outdoor seating. There is plenty of storage space within the apartment and it is available furnished or unfurnished. The building benefits from secure underground parking, an onsite building manager, bike storage and an emergency 24-hour helpline.

# THORNES HOUSE, VAUXHALL, SW11