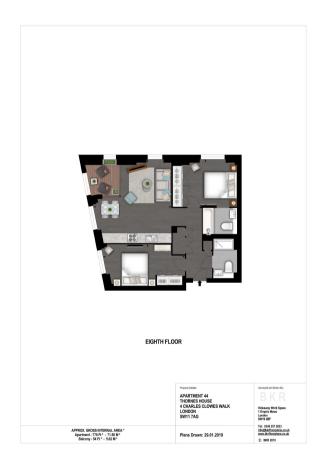

## Description

A magnificent Manhattan-style two-bedroom apartment situated on the 8th floor of the prominent Thornes House. This luxury development was inspired by New York City skyscrapers and is self-contained with a multitude of excellent facilities such as media and board rooms, a gym and a concierge service. The stunning open-plan reception area features a range of high-quality Samsung technology as well as an Amazon Alexa that controls the heating, lighting and television systems within the apartment. There are two luxurious double bedrooms fitted with large wardrobes, one with an ensuite bathroom and another bathroom kept separate. The apartment comprises a spacious modern kitchen, fully integrated with AEG appliances and direct access to a private balcony equipped with tables and outdoor seating. There is plenty of storage space within the apartment and it is available furnished or unfurnished. The building benefits from secure underground parking, an onsite building manager, bike storage and an emergency 24-hour helpline.