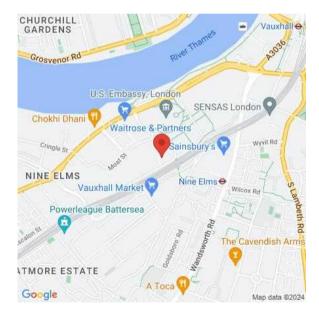

### Situation

It is located within the new riverside district of Nine Elms, 3 minutes away from Nine Elms tube station (Northern line) with extensive travel links and only a short walk away from the beautiful Battersea Park.