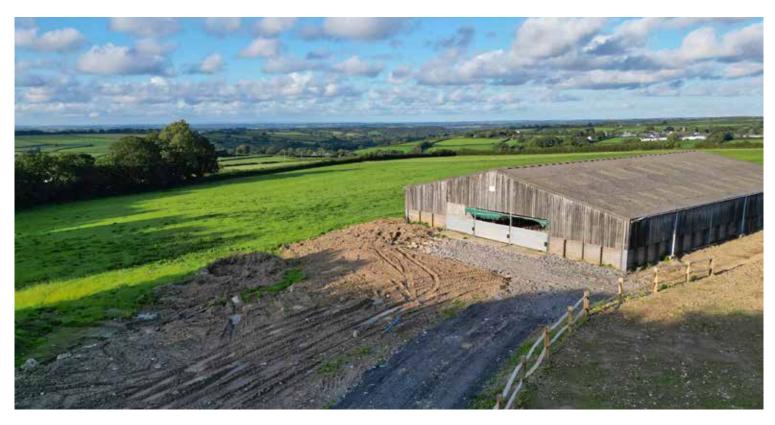

### The Property

This spacious and well designed barn for conversion is rural but far from isolated, with easy access to village amenities and only a short drive from the busy town of Okehampton, which offers road and rail links to Exeter and beyond. Plans have been approved to create a contemporary and highly efficient three bedroom single storey home with gardens. This really is a delightful setting and a lovely project for someone to create their own stylish property to their own taste. The barn measures approximately 40 feet by 80 feet in total. There will be 1 neighbouring property, which the current owners will be ratining for themselves

#### **Outside Features**

There is provision for a private driveway, gardens and paddock, all enjoying superb views over the surrounding countryside. Services

Mains water and electricity are near to the site and the property will need to install its own private drainage system.