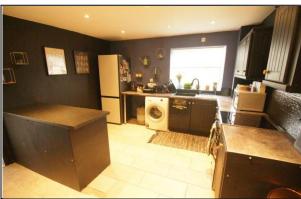

#### KITCHEN/DINER

#### 15' 0" x 11' 11" (4.59m x 3.64m)

Fitted wall and base units. Electric heater. Tiled floor. Plumbed for washing machine. Double glazed window. Ceiling spotlights. Sink unit and mixer tap. Intercom.