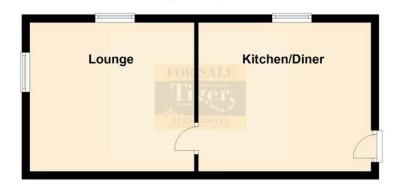

#### **LOUNGE**

#### 14' 11" x 12' 0" (4.57m x 3.68m)

Two double glazed windows. Electric wall heater. Builtin storage cupboard.

#### KITCHEN/DINER

#### 15' 0" x 11' 11" (4.59m x 3.64m)

Fitted wall and base units. Electric heater. Tiled floor. Plumbed for washing machine. Double glazed window. Ceiling spotlights. Sink unit and mixer tap. Intercom.

#### Ground Floor Approx. 349.2 sq. feet

First Floor

Approx. 349.2 sq. feet

Total area: approx. 698.3 sq. feet