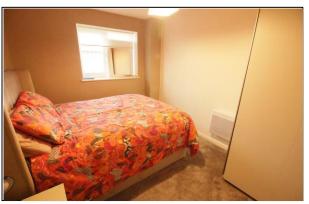

#### BEDROOM 1

#### 15' 0" x 9' 3" (4.58m x 2.83m)

Double glazed window. Builtin storage cupboard.

#### BEDROOM 2

#### 14' 6" x 8' 11" (4.44m x 2.74m)

Double glazed window. Electric heater.