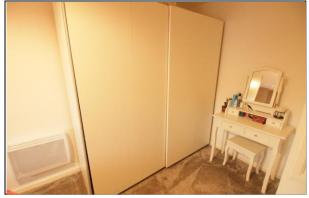

#### BEDROOM 1

#### 15' 0" x 9' 3" (4.58m x 2.83m)

Double glazed window. Builtin storage cupboard.

#### BEDROOM 2

#### 14' 6" x 8' 11" (4.44m x 2.74m)

Double glazed window. Electric heater.