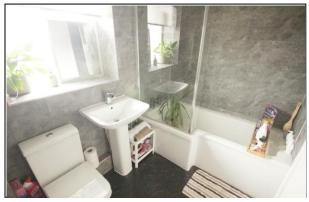

#### **BATHROOM**

Shower bath. Pedestal hand basin. WC. Double glazed window. Fully tiled. Over the bath shower and screen.