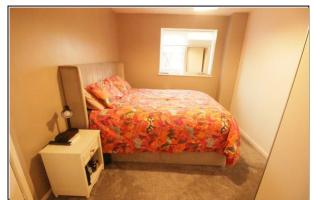

#### BEDROOM 1

#### 15' 0" x 9' 3" (4.58m x 2.83m)

Double glazed window. Builtin storage cupboard.

#### BEDROOM 2

#### 14' 6" x 8' 11" (4.44m x 2.74m)

Double glazed window. Electric heater.