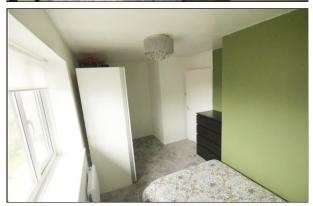

#### BEDROOM 1

#### 15' 0" x 9' 3" (4.58m x 2.83m)

Double glazed window. Builtin storage cupboard.

#### BEDROOM 2

#### 14' 6" x 8' 11" (4.44m x 2.74m)

Double glazed window. Electric heater.