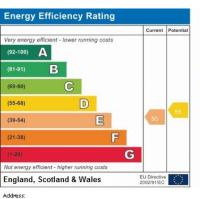

#### **COUNCIL TAX**

Band "A"

The average council tax charges for April 2010 - March 2013 are listed below, based on a household of two adults. The tax bands are based on the value of your property in 1991.

| Valuation<br>Band | Council Tax<br>2017/18 | Council Tax<br>2018/19 | Council Tax<br>2019/20 |
|-------------------|------------------------|------------------------|------------------------|
| Α                 | £1104.47               | £1170.70               | £1218.16               |
| В                 | £1288.54               | £1365.82               | £1421.19               |
| С                 | £1472.62               | £1560.93               | £1624.21               |
| D                 | £1656.70               | £1756.05               | £1827.24               |
| E                 | £2024.86               | £2146.28               | £2233.29               |
| F                 | £2393.01               | £2536.52               | £2639.35               |
| G                 | £2761.17               | £2926.75               | £3045.40               |
| Н                 | £3313.40               | £3512.10               | £3654.48               |