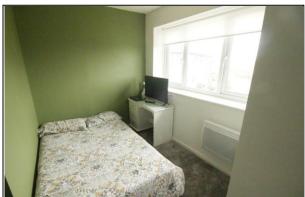

#### BEDROOM 1

#### 15' 0" x 9' 3" (4.58m x 2.83m)

Double glazed window. Builtin storage cupboard.

#### BEDROOM 2

#### 14' 6" x 8' 11" (4.44m x 2.74m)

Double glazed window. Electric heater.