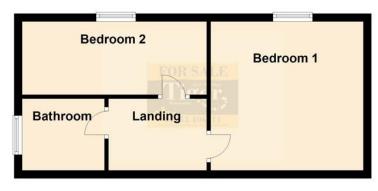

#### BEDROOM 1

#### 15' 0" x 9' 3" (4.58m x 2.83m)

Double glazed window. Builtin storage cupboard.

#### BEDROOM 2

#### 14' 6" x 8' 11" (4.44m x 2.74m)

Double glazed window. Electric heater.

#### **BATHROOM**

Shower bath. Pedestal hand basin. WC. Double glazed window. Fully tiled. Over the bath shower and screen.

#### Ground Floor Approx. 349.2 sq. feet

First Floor

Approx. 349.2 sq. feet

Total area: approx. 698.3 sq. feet