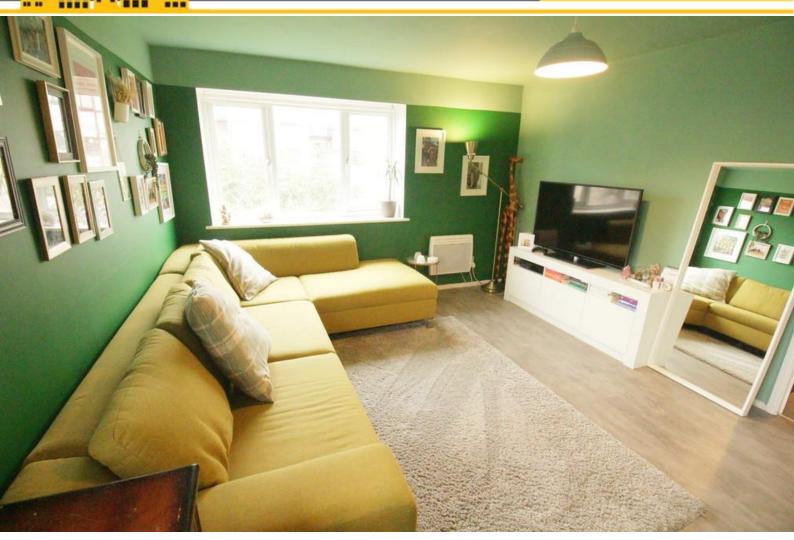

#### **LOUNGE**

#### 14' 11" x 12' 0" (4.57m x 3.68m)

Two double glazed windows. Electric wall heater. Builtin storage cupboard.