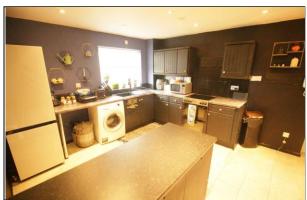

#### KITCHEN/DINER

#### 15' 0" x 11' 11" (4.59m x 3.64m)

Fitted wall and base units. Electric heater. Tiled floor. Plumbed for washing machine. Double glazed window. Ceiling spotlights. Sink unit and mixer tap. Intercom.