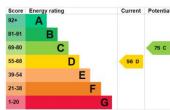

#### **Energy rating and score**

This property's current energy rating is D. It has the potential to be C.

See how to improve this property's energy efficiency.

The graph shows this property's current and potential energy rating