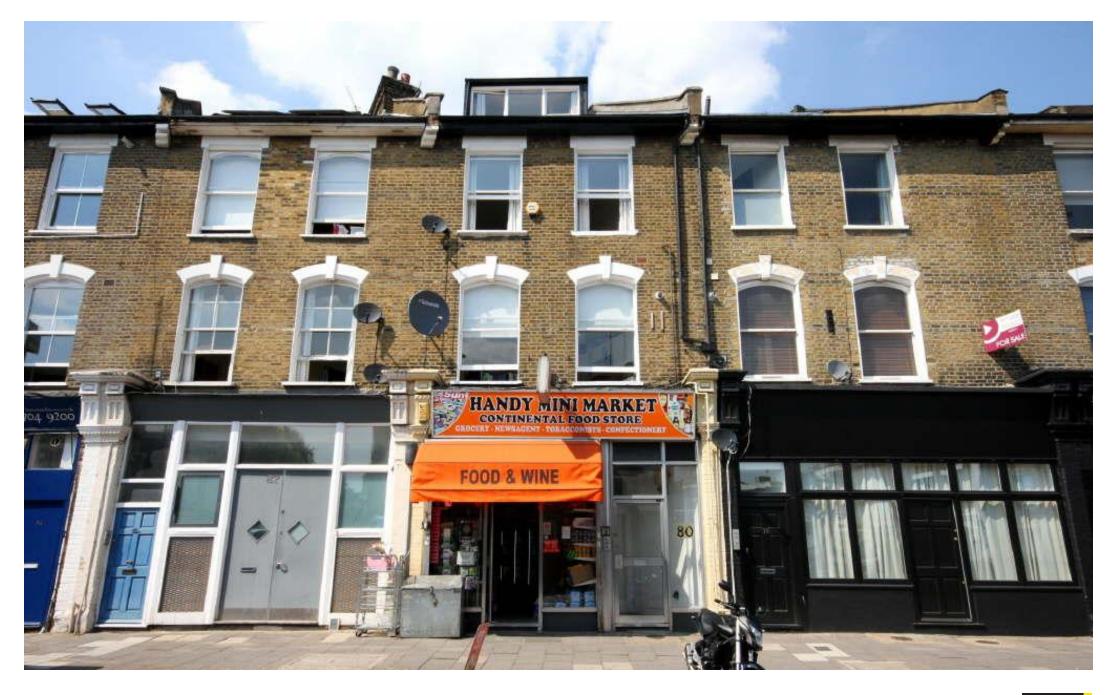

# Mountgrove Road

Guide Price £514,000 Leasehold

Spacious two bedroom apartment located on the top floor of this conversion, in a sought-after area in Highbury. Arranged over two levels, this light-filled apartment has good height ceilings throughout and is presented in good order with 749sqft/69.5sqm of living space. This apartment comprises of a good size reception room with a separate kitchen which is fully fitted, two bedrooms located on the upper floor and a family bathroom. Mountgrove Road is well-located street in close proximity to shops and cafes, just 5 minutes' walk to Highbury & Stoke Newington, as well as local parks (Clissold Park, Finsbury Park, Gillespie Nature Reserve and Woodberry Wetlands). It is served by unparalleled access to Zone Two Victoria/Piccadilly lines, Overground and National Rail, and regular bus routes.