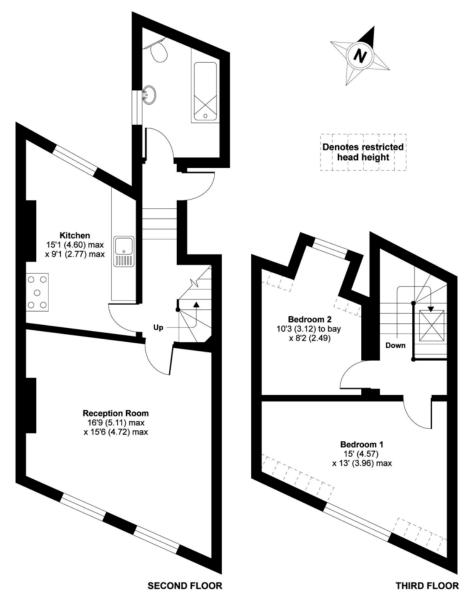

# Mountgrove Road, London, N5

APPROX. GROSS INTERNAL FLOOR AREA 749 SQ FT 69.5 SQ METRES (EXCLUDES RESTRICTED HEAD HEIGHT)

Whilst every attempt has been made to ensure the accuracy of the floor plan contained here, measurements of doors, windows and rooms are approximate and no responsibility is taken for any error, omission or misstatement. These plans are for representation purposes only as defined by RICS Code of Measuring Practice and should be used as such by any prospective purchaser. Specifically no guarantee is given on the total square footage of the property if quoted on this plan. Any figure given is for initial guidance only and should not be relied on as a basis of valuation.