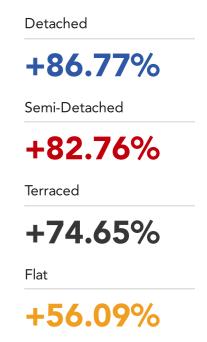

# Market **House Price Statistics**

### 10 Year History of Average House Prices by Property Type in CV5