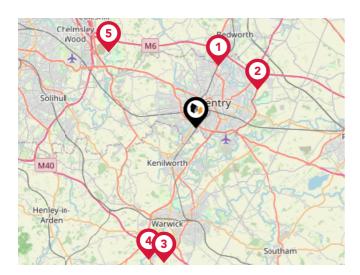

### Airports/Helipads

| Pin | Name                                | Distance    |
|-----|-------------------------------------|-------------|
| 1   | Coventry Airport                    | 3.18 miles  |
| 2   | Birmingham International<br>Airport | 9.22 miles  |
| 3   | East Midlands Airport               | 30.93 miles |
| 4   | London Oxford Airport               | 40.13 miles |