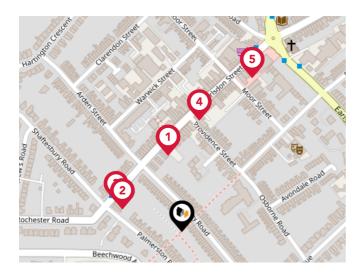

# Area **Schools**

|          |                                                                                       | Nursery | Primary      | Secondary    | College | Private |
|----------|---------------------------------------------------------------------------------------|---------|--------------|--------------|---------|---------|
| <b>①</b> | Earlsdon Primary School Ofsted Rating: Good   Pupils: 404   Distance: 0.28            |         | <b>✓</b>     |              |         |         |
| 2        | Hearsall Community Academy Ofsted Rating: Good   Pupils: 411   Distance:0.53          |         | $\checkmark$ |              |         |         |
| 3        | All Souls' Catholic Primary School Ofsted Rating: Good   Pupils: 240   Distance: 0.66 |         | <b>✓</b>     |              |         |         |
| 4        | King Henry VIII School Ofsted Rating: Not Rated   Pupils: 1123   Distance:0.69        |         |              | $\checkmark$ |         |         |
| 5        | Stivichall Primary School Ofsted Rating: Good   Pupils: 527   Distance:0.72           |         | <b>✓</b>     |              |         |         |
| <b>6</b> | Spon Gate Primary School Ofsted Rating: Good   Pupils: 313   Distance:0.91            |         | <b>✓</b>     |              |         |         |
| 7        | Finham Park School Ofsted Rating: Outstanding   Pupils: 1541   Distance:1.05          |         |              | <b>∀</b>     |         |         |
| 8        | Manor Park Primary School Ofsted Rating: Good   Pupils: 758   Distance:1.08           |         | <b>▽</b>     |              |         |         |