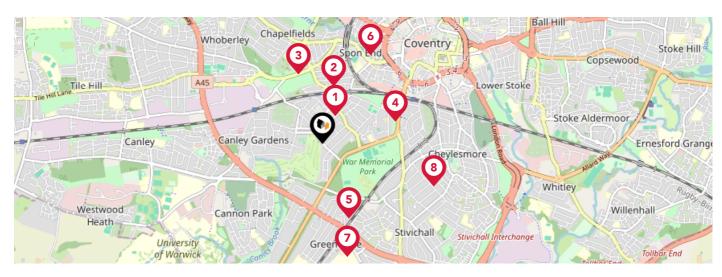

# Area **Schools**

|          |                                                                                       | Nursery | Primary      | Secondary    | College | Private |
|----------|---------------------------------------------------------------------------------------|---------|--------------|--------------|---------|---------|
| <b>①</b> | Earlsdon Primary School Ofsted Rating: Good   Pupils: 404   Distance: 0.28            |         | <b>✓</b>     |              |         |         |
| 2        | Hearsall Community Academy Ofsted Rating: Good   Pupils: 411   Distance:0.53          |         | $\checkmark$ |              |         |         |
| 3        | All Souls' Catholic Primary School Ofsted Rating: Good   Pupils: 240   Distance: 0.66 |         | <b>✓</b>     |              |         |         |
| 4        | King Henry VIII School Ofsted Rating: Not Rated   Pupils: 1123   Distance:0.69        |         |              | $\checkmark$ |         |         |
| 5        | Stivichall Primary School Ofsted Rating: Good   Pupils: 527   Distance:0.72           |         | <b>✓</b>     |              |         |         |
| <b>6</b> | Spon Gate Primary School Ofsted Rating: Good   Pupils: 313   Distance:0.91            |         | <b>✓</b>     |              |         |         |
| 7        | Finham Park School Ofsted Rating: Outstanding   Pupils: 1541   Distance:1.05          |         |              | <b>∀</b>     |         |         |
| 8        | Manor Park Primary School Ofsted Rating: Good   Pupils: 758   Distance:1.08           |         | <b>▽</b>     |              |         |         |