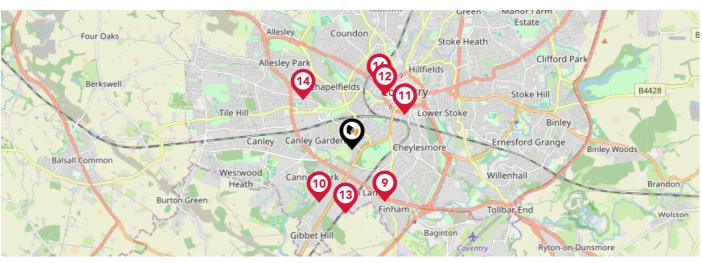

# Area **Schools**

|           |                                                                                           | Nursery | Primary      | Secondary    | College | Private |
|-----------|-------------------------------------------------------------------------------------------|---------|--------------|--------------|---------|---------|
| 9         | Grange Farm Primary School Ofsted Rating: Good   Pupils: 416   Distance:1.11              |         | $\checkmark$ |              |         |         |
| 10        | Cannon Park Primary School Ofsted Rating: Good   Pupils: 197   Distance:1.13              |         | ✓            |              |         |         |
| <b>11</b> | Coventry Youth Offending Service Ofsted Rating: Not Rated   Pupils:0   Distance:1.14      |         |              | V            |         |         |
| 12        | St Osburg's Catholic Primary School Ofsted Rating: Good   Pupils: 229   Distance:1.15     |         | $\checkmark$ |              |         |         |
| 13        | Bishop Ullathorne Catholic School Ofsted Rating: Good   Pupils: 984   Distance:1.17       |         |              | $\checkmark$ |         |         |
| 14)       | Whoberley Hall Primary School Ofsted Rating: Good   Pupils: 212   Distance: 1.26          |         | $\checkmark$ |              |         |         |
| 15)       | Bablake Junior and Pre-prep School Ofsted Rating: Not Rated   Pupils: 369   Distance:1.27 |         | $\checkmark$ |              |         |         |
| 16        | Bablake School Ofsted Rating: Not Rated   Pupils: 771   Distance:1.27                     |         |              | $\checkmark$ |         |         |