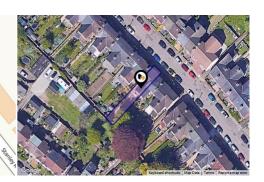

### **STANLEY ROAD, COVENTRY, CV5**

Price Estimate: £310,000

### **Property**

Terraced Type:

**Bedrooms:** 4

Plot Area: 0.04 acres **Council Tax:** Band C **Annual Estimate:** £1,845 **Title Number:** WK64875 **UPRN:** 

100070703877

**Price Estimate:** £310,000 Freehold Tenure: