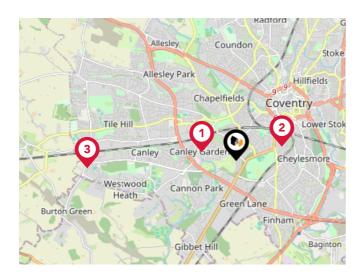

### National Rail Stations

| Pin | Name                   | Distance   |
|-----|------------------------|------------|
| 1   | Canley Rail Station    | 0.63 miles |
| 2   | Coventry Rail Station  | 0.87 miles |
| 3   | Tile Hill Rail Station | 2.7 miles  |