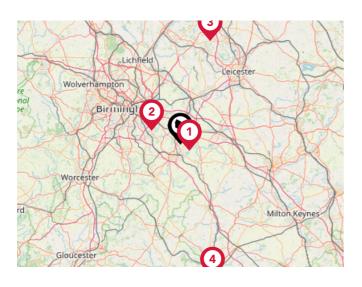

### Airports/Helipads

| Pin | Name                                | Distance    |
|-----|-------------------------------------|-------------|
| 1   | Coventry Airport                    | 3.18 miles  |
| 2   | Birmingham International<br>Airport | 9.22 miles  |
| 3   | East Midlands Airport               | 30.93 miles |
| 4   | London Oxford Airport               | 40.13 miles |

### Trunk Roads/Motorways

| Pin | Name    | Distance    |
|-----|---------|-------------|
| 1   | M6 J3   | 4.86 miles  |
| 2   | M6 J2   | 5.3 miles   |
| 3   | M40 J14 | 9.98 miles  |
| 4   | M40 J15 | 10.06 miles |
| 5   | M6 J3A  | 8.4 miles   |