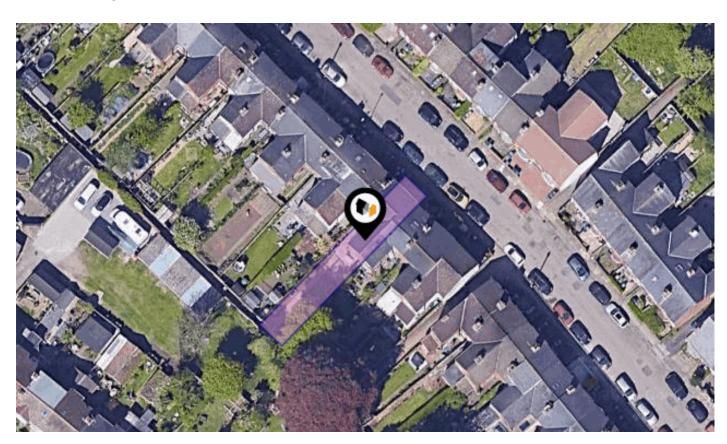

### **STANLEY ROAD, COVENTRY, CV5**

Price Estimate: £310,000

### **Property**

Terraced Type:

**Bedrooms:** 4

Plot Area: 0.04 acres **Council Tax:** Band C **Annual Estimate:** £1,845 **Title Number:** WK64875 **UPRN:** 

100070703877

**Price Estimate:** £310,000 Freehold Tenure: