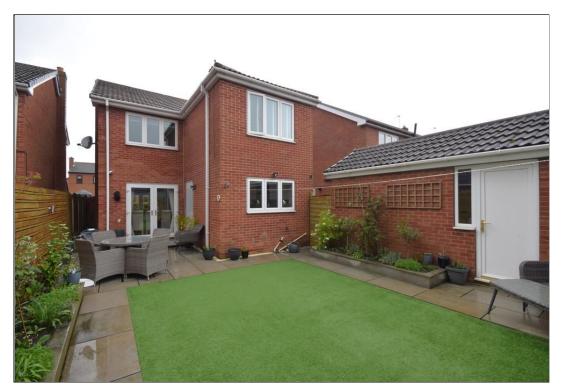

## 8 Spital Grove, Rossington

An attractive four bedroom detached home situated in this popular location on the outskirts of Rossington. Comprises: Entrance hallway, spacious open plan lounge/diner, breakfast kitchen with quality worktops and various appliances, downstairs WC, landing, four bedrooms and bathroom suite, open plan front garden and lovely rear family garden with patio, which is ideal for seating and entertaining in the summer months.