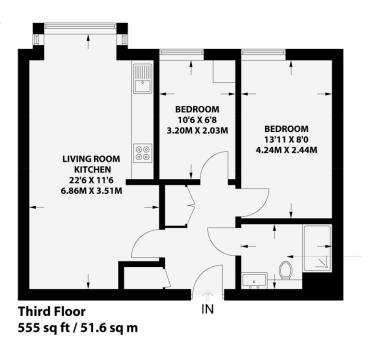

## **PHILIP COURT**

HOVE

approximate gross internal area 555 sq ft / 51.6 sq m

Floor plan is for illustration and identification purposes only and is not to scale. Plots, gardens, balconies and terraces are illustrative only and excluded from all area calculations. All site plans are for illustration purposes only and are not to scale. The production of the produced in accordance with Royal Institution of Chartered Surveyors' international Property Standards 2 (PMRS2).

Every attempt has been made to ensure the accuracy however all measuremen fixures, fittings and data shown is an approximate interpretation for illustrative purposes only.

© Whitlock & Heaps 2024

CH Ceiling Height
T Hot Water Tank
FF Fridge / Freezer
Head Height Below 1.5m
Measuring Points
S Storage Cupboard
W Fitted Wardrobes