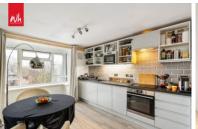

**ENTRANCE HALL** Spacious entrance hall with multiple large storage cupboards housing electrics, water tank.

**KITCHEN** Large single bowl sink unit with mixer tap, drainer and tiled splashback, 4-ring electric hob with electric oven below and extractor above, vinyl work surfaces with array of cupboards below and matching eye-level cupboards, built-in fridge with freezer compartment, microwave.