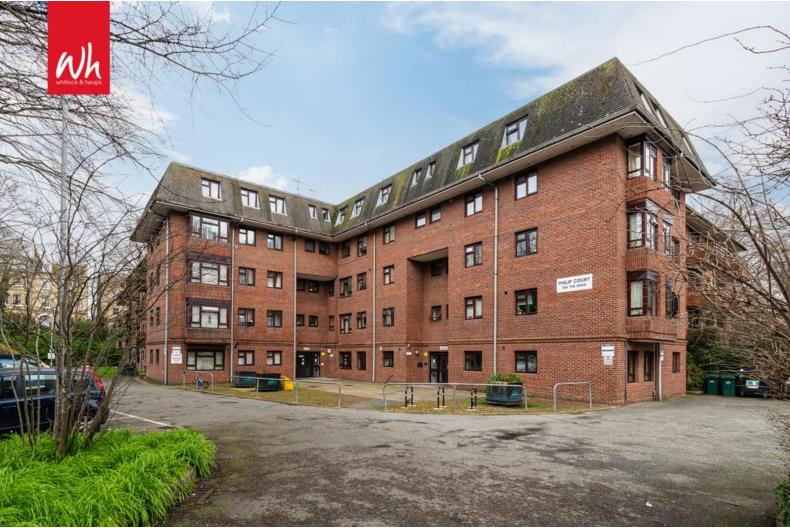

## 55 Philip Court, 74a The Drive, Hove. BN3 3EY

Asking Price Of £280,000

- TWO DOUBLE BEDROOMS
- PURPOSE BUILT BLOCK
- MODERN INTERIOR
- DOUBLE GLAZED WINDOWS

- SPACIOUS ROOMS
- SHOWER ROOM
- SOUGHT AFTER LOCATION
- NO ONWARD CHAIN

Whitlock & Heaps are delighted to present to market this two double bedroom flat forming part of the third floor in this purpose built block in a sought after road. The flat boasts good size rooms, a large entrance hall and a modern interior. This property is brought to market with no onward chain.