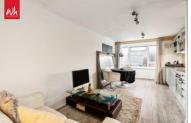

**LIVING ROOM** Large living room with UPVC double glazed bay window with easterly aspect.

**BEDROOM 1** UPVC double glazed window with easterly aspect.

**BEDROOM 2** UPVC double glazed window with easterly aspect.