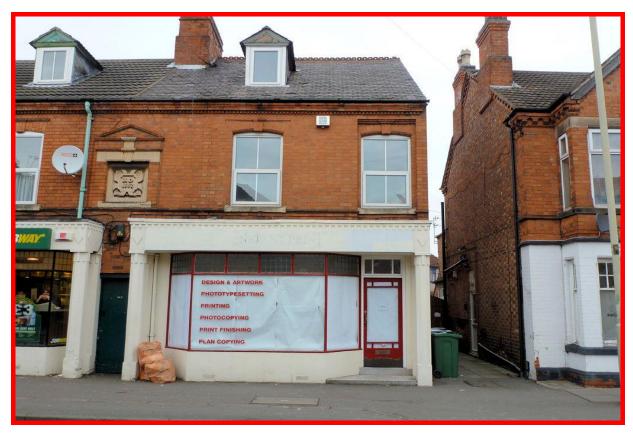

## 35A ASHBY ROAD, LOUGHBOROUGH, LEICESTERSHIRE, LE11 3AA

PRICE: £ 250,000

This property is well situated on Ashby Road close to the Sainsbury store in an area which is becoming increasingly popular. Briefly the accommodation comprises of a sales shop extending to approximately 423 sq ft (39.3 sq m) rear store, kitchen and W.C. On the first floor there are three offices and a bathroom and to the second floor two further rooms. The property is currently used as a restaurant and is being sold with a tenant in situ, with their lease currently due to expire on 1st May 2023. The property is currently achieving a rental amount of £13,000 per annum. Energy Rate D.

**LOCAL AUTHORITY:** Charnwood Borough Council, Southfields, Loughborough 01509 263151.

**DIRECTIONAL NOTE:** Leave the town centre of the A512 through Ashby Square which leads into Ashby Road. The property is then on the left hand side just past Sainsbury's store.