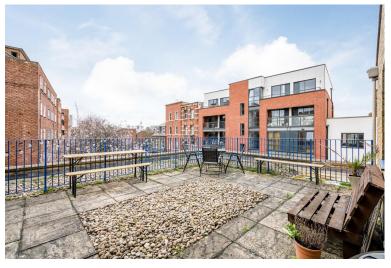

# Pritchard's Road, E2

Nestled at the bottom of Broadway Market is this excellently presented and generously proportioned one bedroom contemporary apartment with private balcony and resident's roof terrace. The property, bathed in natural light throughout, is set on the first floor of a small desirable development and boasts an impressive 582sqft (54.1sqm) of living space. Comprising a spacious open-plan living area opening to a decked balcony overlooking Broadway Market, a double bedroom with fitted wardrobes and a stylish three piece bathroom. Other benefits include a south-west facing resident's roof terrace and BBQ space and secure bike storage. The cafés, bars and restaurants of Broadway Market plus the open green space of London Fields are on the doorstep whilst Columbia Road, Shoreditch, Haggerston Park and Victoria Park are moments away. The City is within walking distance and numerous local transport links are in easy reach. Offered to the market with no onward chain.

#### **KEY FEATURES**

- Excellently presented first floor flat.
- Boasting 582sqft (54sqm) of space.
- Stylish and contemporary development.
- Bathed in natural light throughout.
- Spacious open-plan living area.
- Private balcony and shared roof terrace.
- Large bedroom and modern bathroom.
- Broadway Market / London Fields on the doorstep.