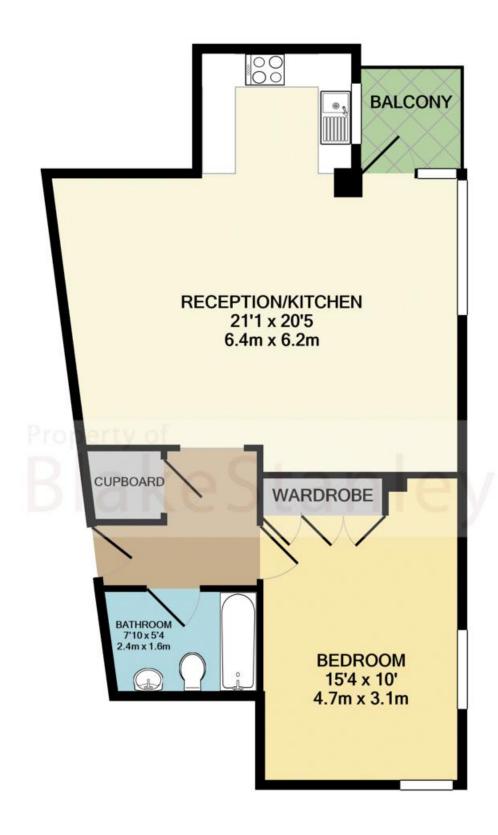

#### TOTAL APPROX. FLOOR AREA 582 SQ.FT. (54.1 SQ.M.)

Whilst every attempt has been made to ensure the accuracy of the floor plan contained here, measurements of doors, windows, rooms and any other items are approximate and no responsibility is taken for any error, omission, or mis-statement. This plan is for illustrative purposes only and should be used as such by any prospective purchaser. The services, systems and appliances shown have not been tested and no guarantee as to their operability or efficiency can be given

Made with Metropix ©2020