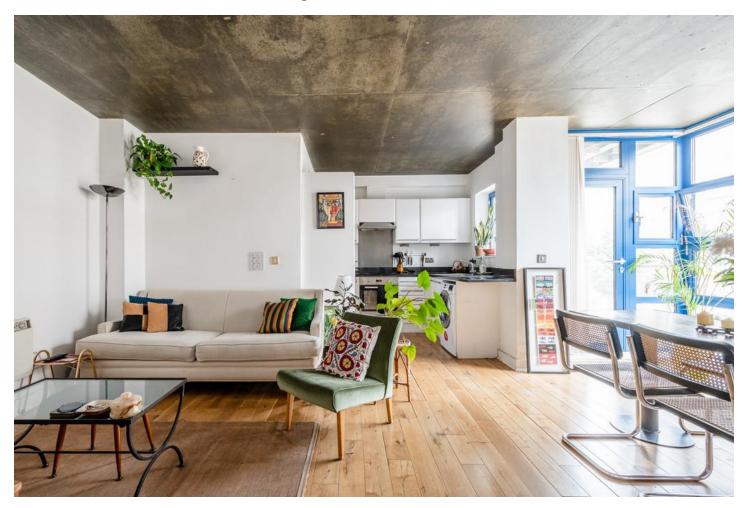

# Pritchard's Road, E2

Nestled at the bottom of Broadway Market is this excellently presented and generously proportioned one bedroom contemporary apartment with private balcony and resident's roof terrace. The property, bathed in natural light throughout, is set on the first floor of a small desirable development and boasts an impressive 582sqft (54.1sqm) of living space. Comprising a spacious open-plan living area opening to a decked balcony overlooking Broadway Market, a double bedroom with fitted wardrobes and a stylish three piece bathroom. Other benefits include a south-west facing resident's roof terrace and BBQ space and secure bike storage. The cafés, bars and restaurants of Broadway Market plus the open green space of London Fields are on the doorstep whilst Columbia Road, Shoreditch, Haggerston Park and Victoria Park are moments away. The City is within walking distance and numerous local transport links are in easy reach. Offered to the market with no onward chain.

#### **KEY FEATURES**

- Excellently presented first floor flat.
- Boasting 582sqft (54sqm) of space.
- Stylish and contemporary development.
- Bathed in natural light throughout.
- Spacious open-plan living area.
- Private balcony and shared roof terrace.
- Large bedroom and modern bathroom.
- Broadway Market / London Fields on the doorstep.