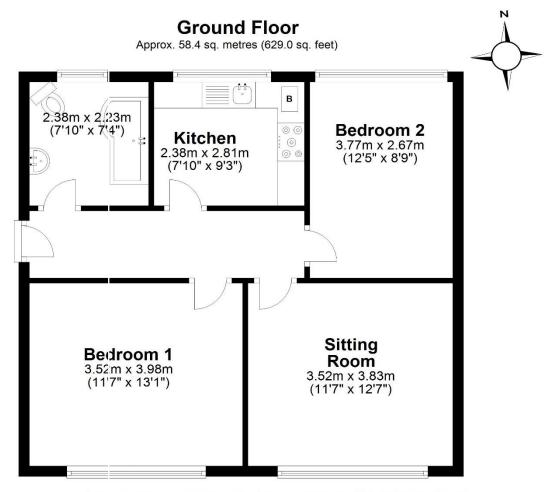

01737 245779

Total area: approx. 58.4 sq. metres (629.0 sq. feet) Produced by Lewis White, not to scale and indicative only Plan produced using PlanUp.

Lewis White Estate Agents Ltd, Somers House, Linkfield Corner, Redhill, RH1 1BB www.lewiswhite.net info@lewiswhite.net