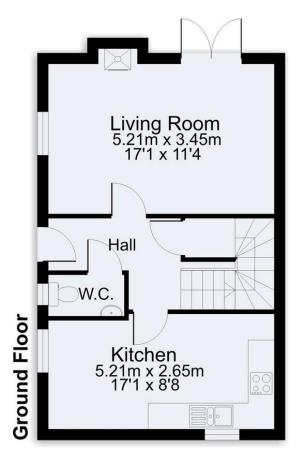

The property comprises;

Entrance hallway with downstairs cloakroom and built in storage. Spacious reception room with feature log burner and double doors onto the garden.

There is a separate kitchen with integrated appliances set within a range of wall and base units offering ample storage and worktop space. The room has dual aspect windows providing excellent natural light.