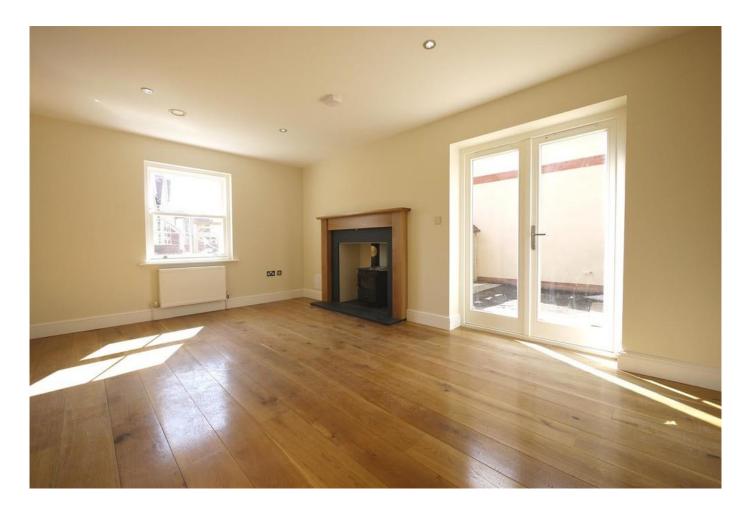

The property comprises;

Entrance hallway with downstairs cloakroom and built in storage. Spacious reception room with feature log burner and double doors onto the garden.

There is a separate kitchen with integrated appliances set within a range of wall and base units offering ample storage and worktop space. The room has dual aspect windows providing excellent natural light.