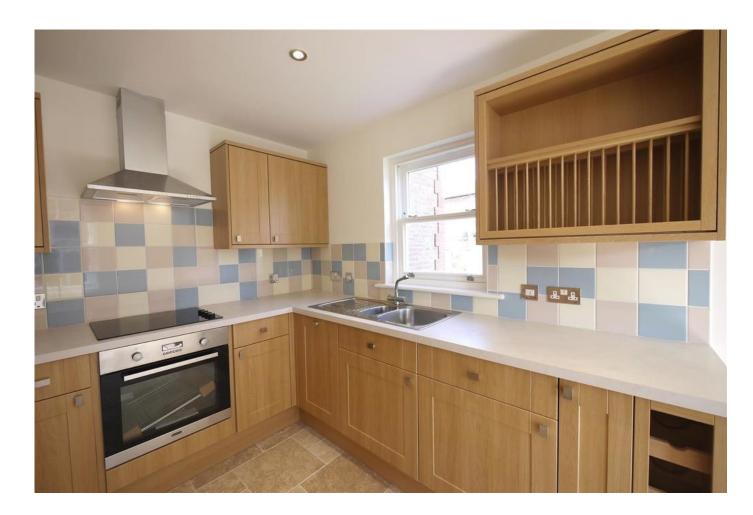

The property comprises;

Entrance hallway with downstairs cloakroom and built in storage. Spacious reception room with feature log burner and double doors onto the garden.

There is a separate kitchen with integrated appliances set within a range of wall and base units offering ample storage and worktop space. The room has dual aspect windows providing excellent natural light.