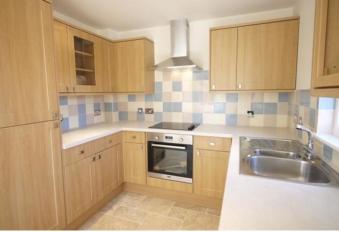

The property comprises;

Entrance hallway with downstairs cloakroom and built in storage. Spacious reception room with feature log burner and double doors onto the garden.

There is a separate kitchen with integrated appliances set within a range of wall and base units offering ample storage and worktop space. The room has dual aspect windows providing excellent natural light.