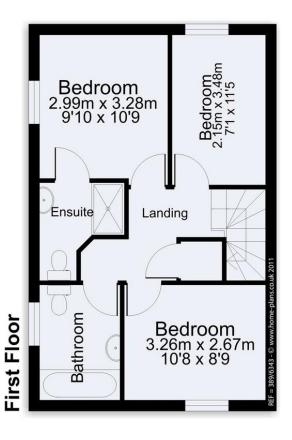

To the first floor are three good sized bedrooms with bedroom one having the added advantage an en-suite shower room. The further two bedrooms are serviced by a family bathroom which comprises of a neutral three piece suite. The landing also provides loft access for further

storage options.

Externally to the front there is a lawned front garden with stone entrance pathway to the front of the house and the side entrance. The rear garden is very private and low maintenance and houses a shed. The property also has allocated parking and is being sold chain free.