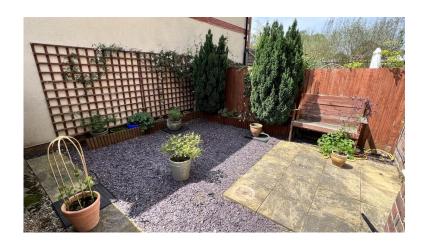

storage options.

Externally to the front there is a lawned front garden with stone entrance pathway to the front of the house and the side entrance. The rear garden is very private and low maintenance and houses a shed. The property also has allocated parking and is being sold chain free.