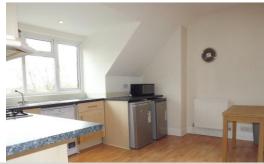

The property offers a modern fitted kitchen with built-in appliances,

modern fitted white bathroom suite, re-fitted combination gas boiler,

Separate Double bedroom with walk-in wardrobe,

Sold with no onward chain.

Made with Metropix ©2015

- Modern Fitted Kitchen with Supplied & Fitted Appliances
- 13' x 11'5 Separate Double Bedroom with Walk in Wardrobe
- Modern Fitted White Bathroom Suite
- Double Glazed Windows
- Gas Central Heating via Combination boiler
- Laminate Wood Flooring Throughout
- Service Charge: £822 per annum
- Council Tax: Band B £1,747.44
- Chain Free
- Freehold