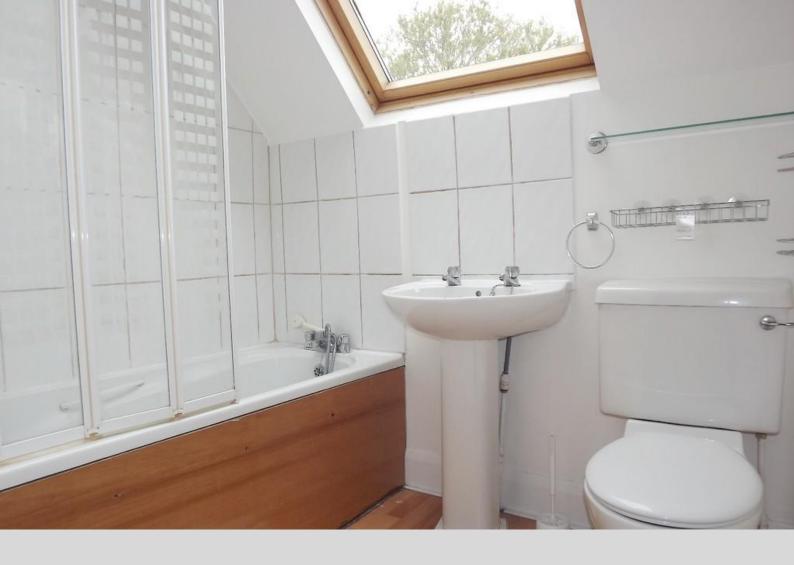

The property offers a modern fitted kitchen with built-in appliances,

modern fitted white bathroom suite, re-fitted combination gas boiler,

Separate Double bedroom with walk-in wardrobe,

Sold with no onward chain.

Made with Metropix ©2015

- Modern Fitted Kitchen with Supplied & Fitted Appliances
- 13' x 11'5 Separate Double Bedroom with Walk in Wardrobe
- Modern Fitted White Bathroom Suite
- Double Glazed Windows
- Gas Central Heating via Combination boiler
- Laminate Wood Flooring Throughout
- Service Charge: £822 per annum
- Council Tax: Band B £1,747.44
- Chain Free
- Freehold