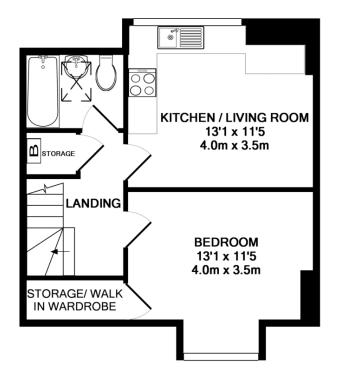

The property offers a modern fitted kitchen with built-in appliances,

modern fitted white bathroom suite, re-fitted combination gas boiler,

Separate Double bedroom with walk-in wardrobe,

Sold with no onward chain.

Freehold

WWW.STACKANDBONNER.COM

2ND FLOOR APPROX. FLOOR AREA 399 SQ.FT. (37.1 SQ.M.) EWELL ROAD

TOTAL APPROX. FLOOR AREA 435 SQ.FT. (40.4 SQ.M.)

Whilst every attempt has been made to ensure the accuracy of the floor plan contained here, measurements of doors, windows, rooms and any other items are approximate and no responsibility is taken for any error, omission, or mis-statement. This plan is for illustrative purposes only and should be used as such by any prospective purchaser. The services, systems and appliances shown have not been tested and no guarantee as to their operability or efficiency can be given

Made with Metropix ©2015

- Modern Fitted Kitchen with Supplied & Fitted Appliances
- 13' x 11'5 Separate Double Bedroom with Walk in Wardrobe
- Modern Fitted White Bathroom Suite
- Double Glazed Windows
- Gas Central Heating via Combination boiler
- Laminate Wood Flooring Throughout
- Service Charge: £822 per annum
- Council Tax: Band B £1,747.44
- Chain Free
- Freehold