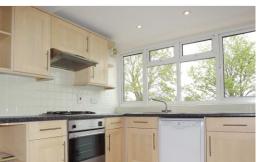

The property offers a modern fitted kitchen with built-in appliances,

modern fitted white bathroom suite, re-fitted combination gas boiler,

Separate Double bedroom with walk-in wardrobe,

Sold with no onward chain.

Made with Metropix ©2015

- Modern Fitted Kitchen with Supplied & Fitted Appliances
- 13' x 11'5 Separate Double Bedroom with Walk in Wardrobe
- Modern Fitted White Bathroom Suite
- Double Glazed Windows
- Gas Central Heating via Combination boiler
- Laminate Wood Flooring Throughout
- Service Charge: £822 per annum
- Council Tax: Band B £1,747.44
- Chain Free
- Freehold