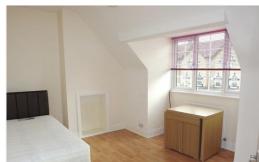

The property offers a modern fitted kitchen with built-in appliances,

modern fitted white bathroom suite, re-fitted combination gas boiler,

Separate Double bedroom with walk-in wardrobe,

Sold with no onward chain.

Made with Metropix ©2015

- Modern Fitted Kitchen with Supplied & Fitted Appliances
- 13' x 11'5 Separate Double Bedroom with Walk in Wardrobe
- Modern Fitted White Bathroom Suite
- Double Glazed Windows
- Gas Central Heating via Combination boiler
- Laminate Wood Flooring Throughout
- Service Charge: £822 per annum
- Council Tax: Band B £1,747.44
- Chain Free
- Freehold