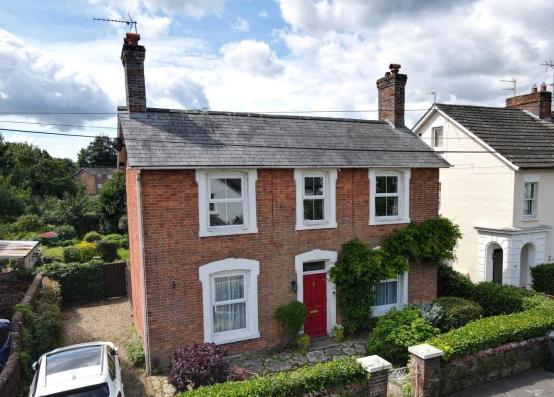

## Wimborne, Dorset, BH21 1RB FREEHOLD PRICE GUIDE: £725,000

A substantial Victorian four double bedroom, two reception room detached character family home with annex providing up to £9,000 income per annum and a beautiful private part walled garden set in the town centre of Wimborne.

- Generous size entrance hall with original tiled floor under the carpet and a quarter turn staircase
- Two spacious reception rooms one with access to a conservatory and the other offering a wood burning stove
- Good size family kitchen/diner with access to garden finished in a range of matt olive units with complementary worktops, space for washing machine, dishwasher, fridge freezer and cooker
- Ground floor shower room with corner shower cubical, wash hand basin and WC
- Gallery landing with a window providing plenty of light
- Four double bedrooms with the main room offering twin aspect
- Generous size family bathroom with shower over the bath and original fireplace
- Outside: The property offers parking for two cars and a beautiful well stocked large established garden
- Large one bedroom annex with double bedroom, kitchen, lounge/diner, bathroom, conservatory and private garden providing an income of approximately £9000 per annum