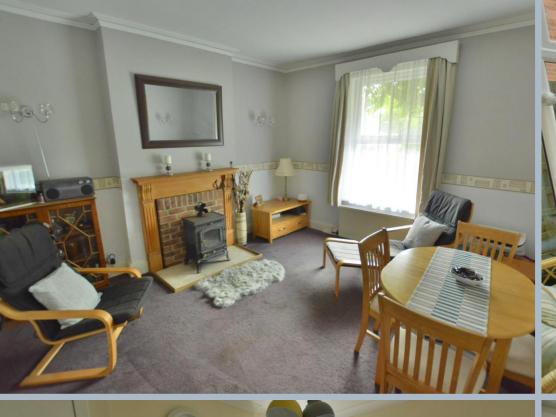

- Generous size entrance hall with original tiled floor under the carpet and a quarter turn staircase
- Two spacious reception rooms one with access to a conservatory and the other offering a wood burning stove
- Good size family kitchen/diner with access to garden finished in a range of matt olive units with complementary worktops, space for washing machine, dishwasher, fridge freezer and cooker
- Ground floor shower room with corner shower cubical, wash hand basin and WC
- Gallery landing with a window providing plenty of light
- Four double bedrooms with the main room offering twin aspect
- Generous size family bathroom with shower over the bath and original fireplace
- Outside: The property offers parking for two cars and a beautiful well stocked large established garden
- Large one bedroom annex with double bedroom, kitchen, lounge/diner, bathroom, conservatory and private garden providing an income of approximately £9000 per annum