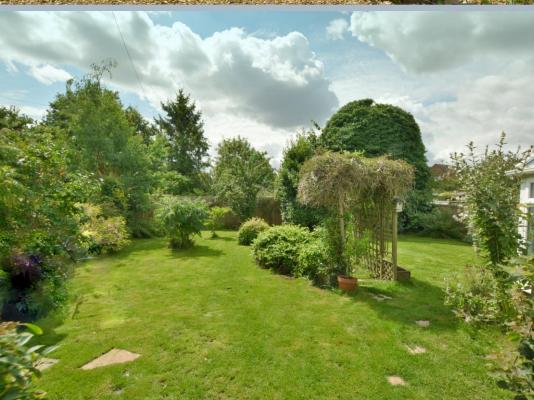

- Generous size entrance hall with original tiled floor under the carpet and a quarter turn staircase
- Two spacious reception rooms one with access to a conservatory and the other offering a wood burning stove
- Good size family kitchen/diner with access to garden finished in a range of matt olive units with complementary worktops, space for washing machine, dishwasher, fridge freezer and cooker
- Ground floor shower room with corner shower cubical, wash hand basin and WC
- Gallery landing with a window providing plenty of light
- Four double bedrooms with the main room offering twin aspect
- Generous size family bathroom with shower over the bath and original fireplace
- Outside: The property offers parking for two cars and a beautiful well stocked large established garden
- Large one bedroom annex with double bedroom, kitchen, lounge/diner, bathroom, conservatory and private garden providing an income of approximately £9000 per annum