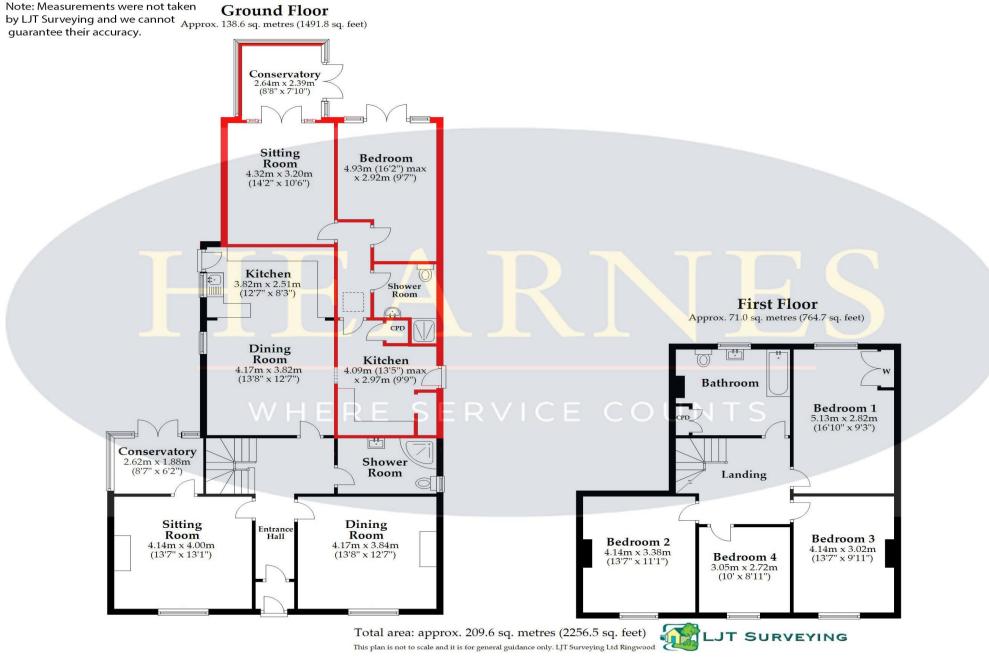

- Generous size entrance hall with original tiled floor under the carpet and a quarter turn staircase
- Two spacious reception rooms one with access to a conservatory and the other offering a wood burning stove
- Good size family kitchen/diner with access to garden finished in a range of matt olive units with complementary worktops, space for washing machine, dishwasher, fridge freezer and cooker
- Ground floor shower room with corner shower cubical, wash hand basin and WC
- Gallery landing with a window providing plenty of light
- Four double bedrooms with the main room offering twin aspect
- Generous size family bathroom with shower over the bath and original fireplace
- Outside: The property offers parking for two cars and a beautiful well stocked large established garden
- Large one bedroom annex with double bedroom, kitchen, lounge/diner, bathroom, conservatory and private garden providing an income of approximately £9000 per annum