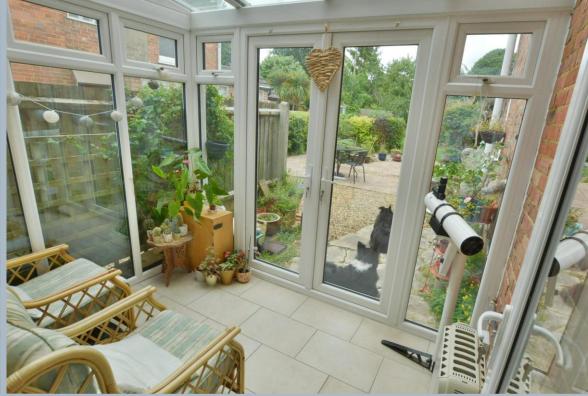

- Generous size entrance hall with original tiled floor under the carpet and a quarter turn staircase
- Two spacious reception rooms one with access to a conservatory and the other offering a wood burning stove
- Good size family kitchen/diner with access to garden finished in a range of matt olive units with complementary worktops, space for washing machine, dishwasher, fridge freezer and cooker
- Ground floor shower room with corner shower cubical, wash hand basin and WC
- Gallery landing with a window providing plenty of light
- Four double bedrooms with the main room offering twin aspect
- Generous size family bathroom with shower over the bath and original fireplace
- Outside: The property offers parking for two cars and a beautiful well stocked large established garden
- Large one bedroom annex with double bedroom, kitchen, lounge/diner, bathroom, conservatory and private garden providing an income of approximately £9000 per annum