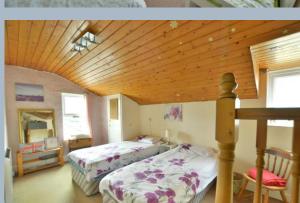

- Generous size entrance hall with original tiled floor under the carpet and a quarter turn staircase
- Two spacious reception rooms one with access to a conservatory and the other offering a wood burning stove
- Good size family kitchen/diner with access to garden finished in a range of matt olive units with complementary worktops, space for washing machine, dishwasher, fridge freezer and cooker
- Ground floor shower room with corner shower cubical, wash hand basin and WC
- Gallery landing with a window providing plenty of light
- Four double bedrooms with the main room offering twin aspect
- Generous size family bathroom with shower over the bath and original fireplace
- Outside: The property offers parking for two cars and a beautiful well stocked large established garden
- Large one bedroom annex with double bedroom, kitchen, lounge/diner, bathroom, conservatory and private garden providing an income of approximately £9000 per annum