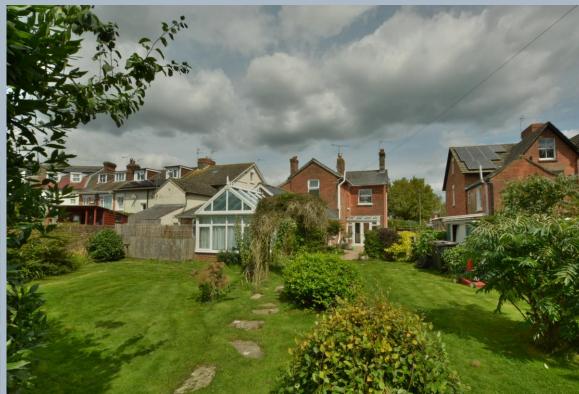

- Generous size entrance hall with original tiled floor under the carpet and a quarter turn staircase
- Two spacious reception rooms one with access to a conservatory and the other offering a wood burning stove
- Good size family kitchen/diner with access to garden finished in a range of matt olive units with complementary worktops, space for washing machine, dishwasher, fridge freezer and cooker
- Ground floor shower room with corner shower cubical, wash hand basin and WC
- Gallery landing with a window providing plenty of light
- Four double bedrooms with the main room offering twin aspect
- Generous size family bathroom with shower over the bath and original fireplace
- Outside: The property offers parking for two cars and a beautiful well stocked large established garden
- Large one bedroom annex with double bedroom, kitchen, lounge/diner, bathroom, conservatory and private garden providing an income of approximately £9000 per annum