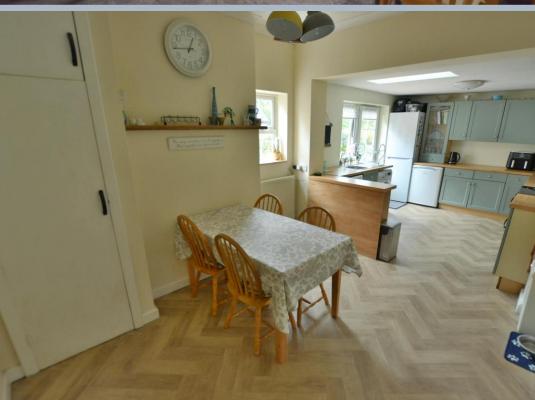

- Generous size entrance hall with original tiled floor under the carpet and a quarter turn staircase
- Two spacious reception rooms one with access to a conservatory and the other offering a wood burning stove
- Good size family kitchen/diner with access to garden finished in a range of matt olive units with complementary worktops, space for washing machine, dishwasher, fridge freezer and cooker
- Ground floor shower room with corner shower cubical, wash hand basin and WC
- Gallery landing with a window providing plenty of light
- Four double bedrooms with the main room offering twin aspect
- Generous size family bathroom with shower over the bath and original fireplace
- Outside: The property offers parking for two cars and a beautiful well stocked large established garden
- Large one bedroom annex with double bedroom, kitchen, lounge/diner, bathroom, conservatory and private garden providing an income of approximately £9000 per annum