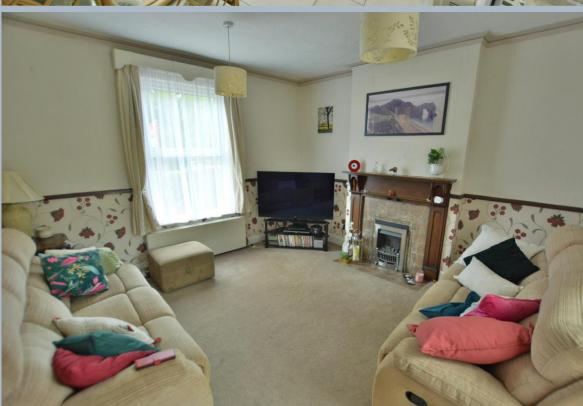

- Generous size entrance hall with original tiled floor under the carpet and a quarter turn staircase
- Two spacious reception rooms one with access to a conservatory and the other offering a wood burning stove
- Good size family kitchen/diner with access to garden finished in a range of matt olive units with complementary worktops, space for washing machine, dishwasher, fridge freezer and cooker
- Ground floor shower room with corner shower cubical, wash hand basin and WC
- Gallery landing with a window providing plenty of light
- Four double bedrooms with the main room offering twin aspect
- Generous size family bathroom with shower over the bath and original fireplace
- Outside: The property offers parking for two cars and a beautiful well stocked large established garden
- Large one bedroom annex with double bedroom, kitchen, lounge/diner, bathroom, conservatory and private garden providing an income of approximately £9000 per annum