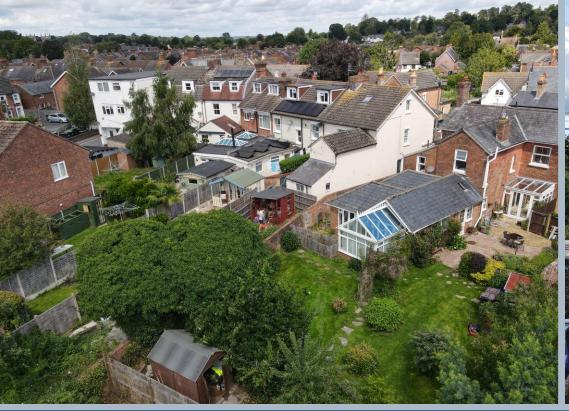

## Wimborne, Dorset, BH21 1RB FREEHOLD PRICE GUIDE: £725,000

A substantial Victorian four double bedroom, two reception room detached character family home with annex providing up to £9,000 income per annum and a beautiful private part walled garden set in the town centre of Wimborne.

- Generous size entrance hall with original tiled floor under the carpet and a quarter turn staircase
- Two spacious reception rooms one with access to a conservatory and the other offering a wood burning stove
- Good size family kitchen/diner with access to garden finished in a range of matt olive units with complementary worktops, space for washing machine, dishwasher, fridge freezer and cooker
- Ground floor shower room with corner shower cubical, wash hand basin and WC
- Gallery landing with a window providing plenty of light
- Four double bedrooms with the main room offering twin aspect
- Generous size family bathroom with shower over the bath and original fireplace
- Outside: The property offers parking for two cars and a beautiful well stocked large established garden
- Large one bedroom annex with double bedroom, kitchen, lounge/diner, bathroom, conservatory and private garden providing an income of approximately £9000 per annum