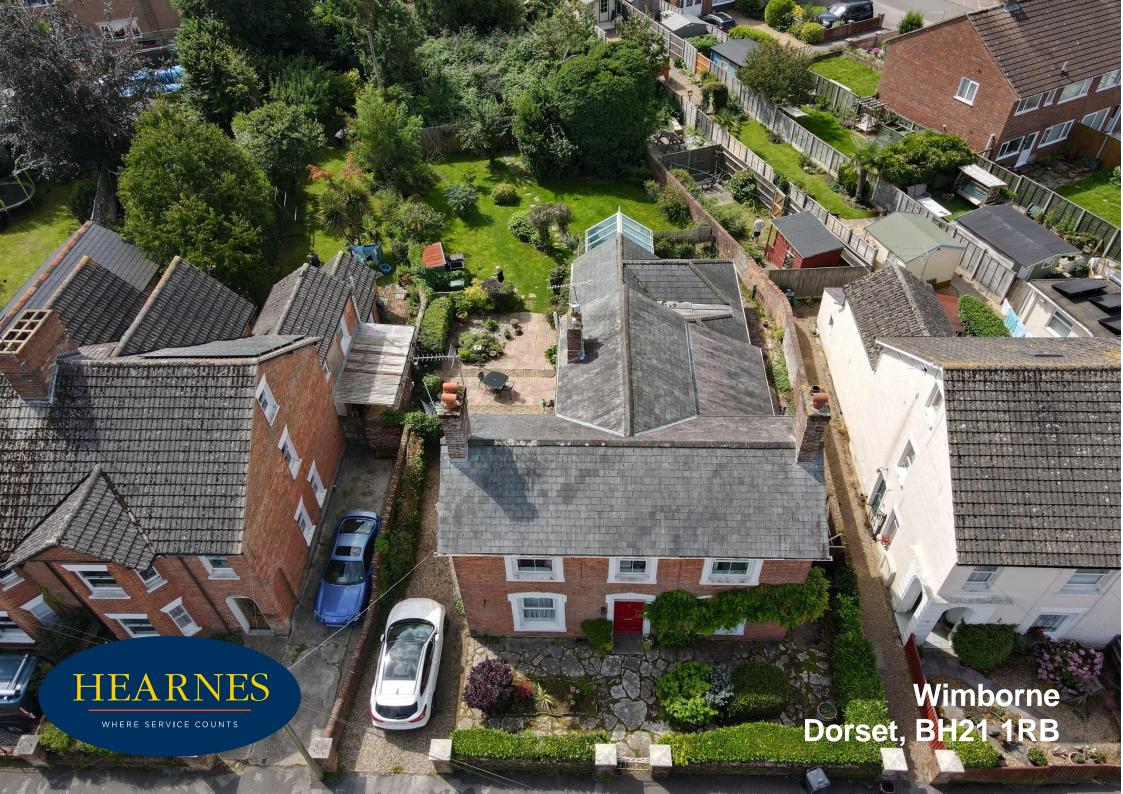

## Wimborne, Dorset, BH21 1RB FREEHOLD PRICE GUIDE: £725,000

A substantial Victorian four double bedroom, two reception room detached character family home with annex providing up to £9,000 income per annum and a beautiful private part walled garden set in the town centre of Wimborne.

- Generous size entrance hall with original tiled floor under the carpet and a quarter turn staircase
- Two spacious reception rooms one with access to a conservatory and the other offering a wood burning stove
- Good size family kitchen/diner with access to garden finished in a range of matt olive units with complementary worktops, space for washing machine, dishwasher, fridge freezer and cooker
- Ground floor shower room with corner shower cubical, wash hand basin and WC
- Gallery landing with a window providing plenty of light
- Four double bedrooms with the main room offering twin aspect
- Generous size family bathroom with shower over the bath and original fireplace
- Outside: The property offers parking for two cars and a beautiful well stocked large established garden
- Large one bedroom annex with double bedroom, kitchen, lounge/diner, bathroom, conservatory and private garden providing an income of approximately £9000 per annum