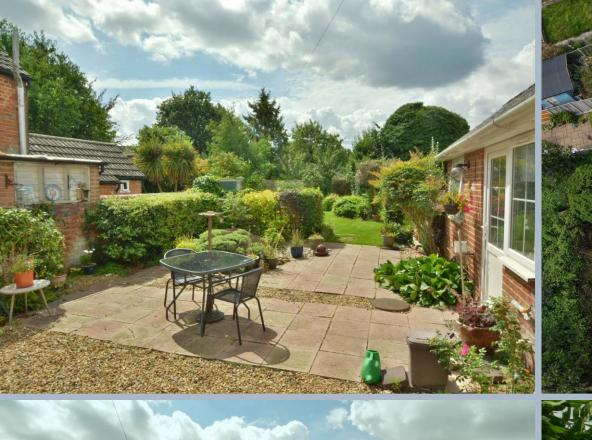

- Generous size entrance hall with original tiled floor under the carpet and a quarter turn staircase
- Two spacious reception rooms one with access to a conservatory and the other offering a wood burning stove
- Good size family kitchen/diner with access to garden finished in a range of matt olive units with complementary worktops, space for washing machine, dishwasher, fridge freezer and cooker
- Ground floor shower room with corner shower cubical, wash hand basin and WC
- Gallery landing with a window providing plenty of light
- Four double bedrooms with the main room offering twin aspect
- Generous size family bathroom with shower over the bath and original fireplace
- Outside: The property offers parking for two cars and a beautiful well stocked large established garden
- Large one bedroom annex with double bedroom, kitchen, lounge/diner, bathroom, conservatory and private garden providing an income of approximately £9000 per annum