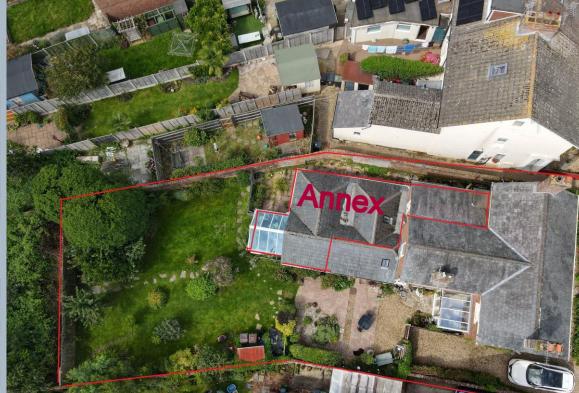

## Wimborne, Dorset, BH21 1RB FREEHOLD PRICE GUIDE: £725,000

A substantial Victorian four double bedroom, two reception room detached character family home with annex providing up to £9,000 income per annum and a beautiful private part walled garden set in the town centre of Wimborne.

- Generous size entrance hall with original tiled floor under the carpet and a quarter turn staircase
- Two spacious reception rooms one with access to a conservatory and the other offering a wood burning stove
- Good size family kitchen/diner with access to garden finished in a range of matt olive units with complementary worktops, space for washing machine, dishwasher, fridge freezer and cooker
- Ground floor shower room with corner shower cubical, wash hand basin and WC
- Gallery landing with a window providing plenty of light
- Four double bedrooms with the main room offering twin aspect
- Generous size family bathroom with shower over the bath and original fireplace
- Outside: The property offers parking for two cars and a beautiful well stocked large established garden
- Large one bedroom annex with double bedroom, kitchen, lounge/diner, bathroom, conservatory and private garden providing an income of approximately £9000 per annum