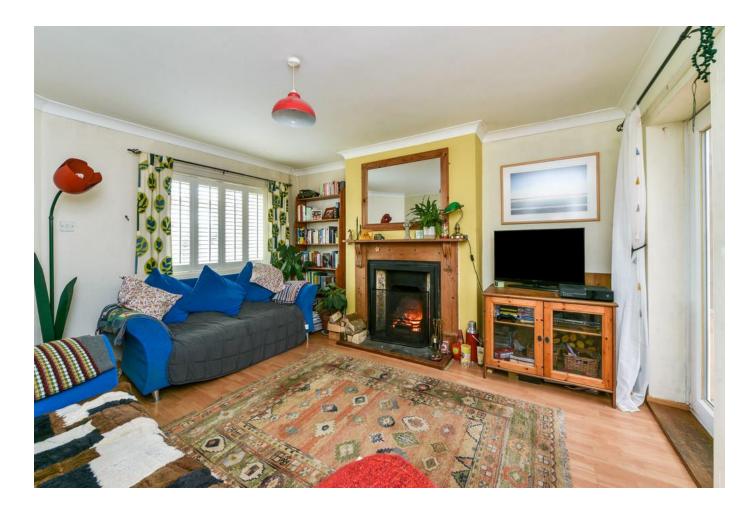

On approach you will notice a wide paved driveway which accommodates multiple vehicles, the property is entered through a raised porch and has a welcoming entrance hallway with coat and shoe storage. The ground floor layout consists of two reception rooms, one is currently utilised as a music room and dining room, the other is a spacious lounge with hardwood flooring. There is also a separate kitchen and an additional room that can be a utility room or study, the space also provides a downstairs cloakroom.