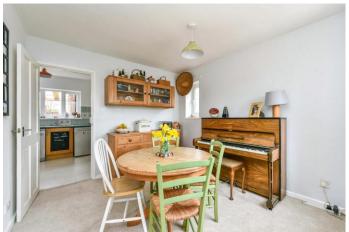

On approach you will notice a wide paved driveway which accommodates multiple vehicles, the property is entered through a raised porch and has a welcoming entrance hallway with coat and shoe storage. The ground floor layout consists of two reception rooms, one is currently utilised as a music room and dining room, the other is a spacious lounge with hardwood flooring. There is also a separate kitchen and an additional room that can be a utility room or study, the space also provides a downstairs cloakroom.