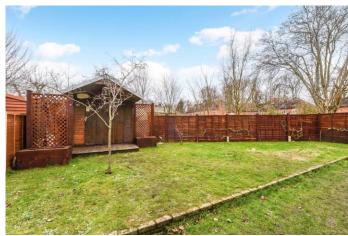

Externally the rear and side gardens can be access from the front of the house but also from the kitchen and via a double glazed door from the reception room. Immediately to the rear of the house is a covered spacious patio area which is a superb entertainment space with a large dining area and the current owners also have a hot tub, there is laid lawn and a double boat shed.