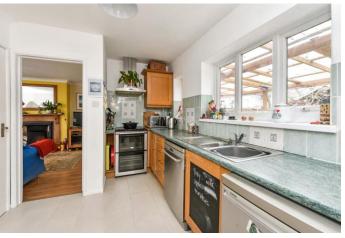

On approach you will notice a wide paved driveway which accommodates multiple vehicles, the property is entered through a raised porch and has a welcoming entrance hallway with coat and shoe storage. The ground floor layout consists of two reception rooms, one is currently utilised as a music room and dining room, the other is a spacious lounge with hardwood flooring. There is also a separate kitchen and an additional room that can be a utility room or study, the space also provides a downstairs cloakroom.