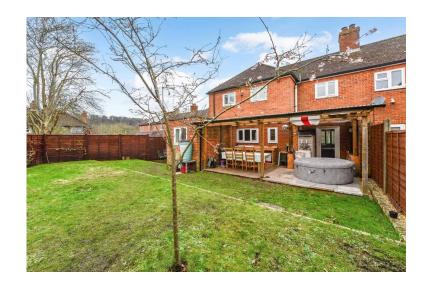

Externally the rear and side gardens can be access from the front of the house but also from the kitchen and via a double glazed door from the reception room. Immediately to the rear of the house is a covered spacious patio area which is a superb entertainment space with a large dining area and the current owners also have a hot tub, there is laid lawn and a double boat shed.