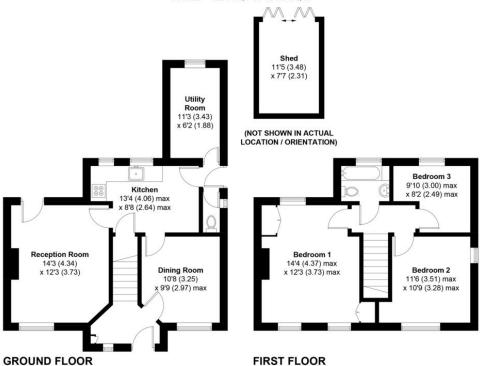

## 6 Goslings Croft, Selborne, GU34 3HZ

APPROXIMATE GROSS INTERNAL AREA = 1039 SQ FT / 96.5 SQ M SHED = 86 SQ FT / 8.0 SQ M TOTAL = 1125 SQ FT / 104.5 SQ M

This plan is for layout guidance only. Not drawn to scale unless stated. Windows and door openings are approximate. Whilst every care is taken in the preparation of this plan, please check all dimensions, shapes and compass bearings before making any decisions reliant upon them. Created by Emzo Marketing (ID1038137) Produced for Jacobs & Hunt - Petersfield