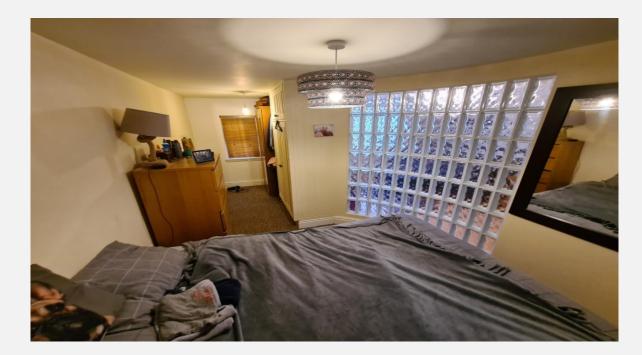

Shower Room Feet: 7' 8" x 3' 9" | Meters: 2.34 x 1.14 Shower Cubicle, Wash basin, Wc, Towel Rad.

Bedroom Feet: 17' 3" x 10' 1" | Meters: 5.26 x 3.07 17'3 max to 10'1 x 8'11 to 5'5

Window to rear, Glass Block wall, Room narrows