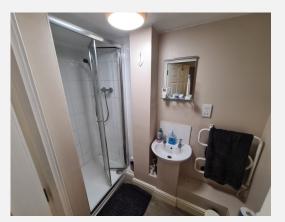

Shower Room Feet: 7' 8" x 3' 9" | Meters: 2.34 x 1.14 Shower Cubicle, Wash basin, Wc, Towel Rad.

Bedroom Feet: 17' 3" x 10' 1" | Meters: 5.26 x 3.07 17'3 max to 10'1 x 8'11 to 5'5

Window to rear, Glass Block wall, Room narrows