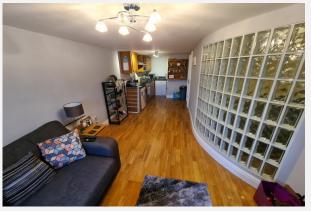

Kitchen Feet: 25' 7" x 9' 7" | Meters: 7.80 x 2.92 Doors opening with Juliet Balcony, Room overlooks the meadows. Electric panel heater. Kitchen has fitted units and worktops, space for Fridge and space for washing machine, Laminate flooring