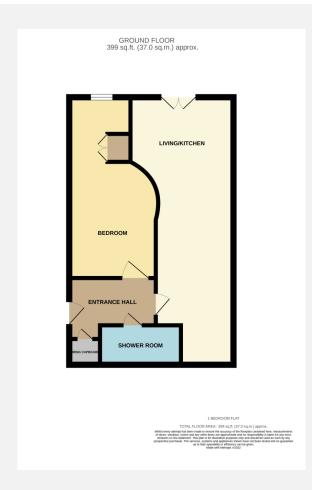

## Main accommodation

#### Entrance

Secure front door into communal entrance with stairs to all floors. On the second floor front door into flat and entrance hallway. Built in cupboard with How Water tank, Space and plumbing for Washing Machine. Laminate

Shower Room Feet: 7' 8" x 3' 9" | Meters: 2.34 x 1.14 Shower Cubicle, Wash basin, Wc, Towel Rad.

Bedroom Feet: 17' 3" x 10' 1" | Meters: 5.26 x 3.07 17'3 max to 10'1 x 8'11 to 5'5

Window to rear, Glass Block wall, Room narrows

Kitchen Feet: 25' 7" x 9' 7" | Meters: 7.80 x 2.92 Doors opening with Juliet Balcony, Room overlooks the meadows. Electric panel heater. Kitchen has fitted units and worktops, space for Fridge and space for washing machine, Laminate flooring