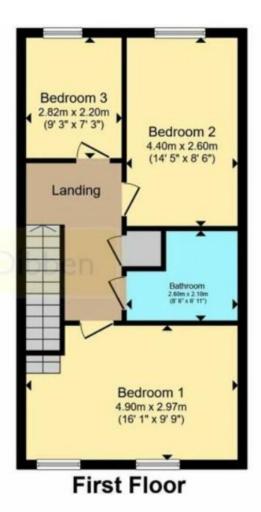

The first floor boasts three bedrooms with the principal bedroom having front aspects views. Bedroom two is also a double room with views over the rear garden, bedroom three is a generous single bedroom but can also offer a great office space.