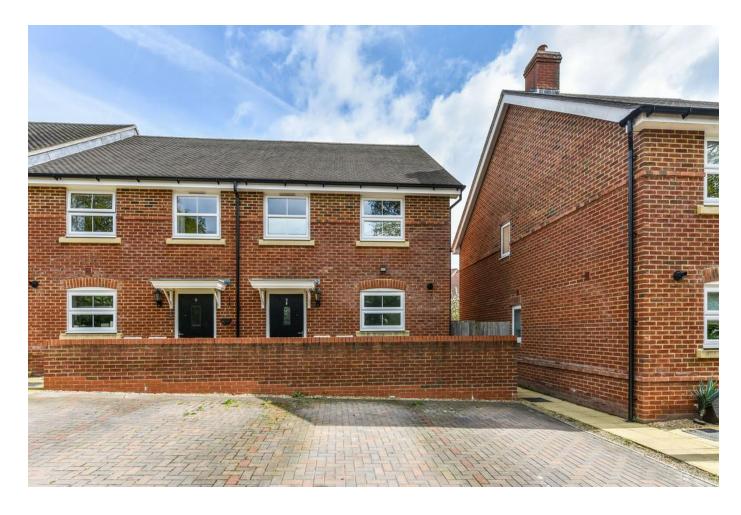

Built in 2018 this Bovis built home offers a great living environment and has a desirable plot within Plough Lane offering off street parking for two vehicles.

The entrance hallway is a wide space and also has a downstairs cloakroom. The hallway leads into the well fitted kitchen with a mix of wall and base units offering ample storage space. Downstairs benefits from a WC and understairs cupboard. Spacious living room with double glazed door leading out into the enclosed rear garden.