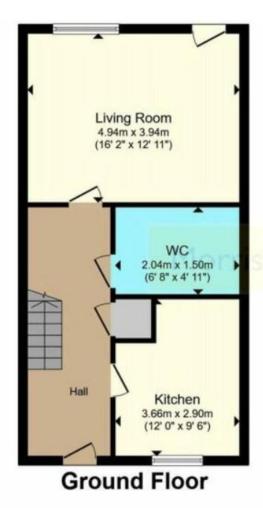

Built in 2018 this Bovis built home offers a great living environment and has a desirable plot within Plough Lane offering off street parking for two vehicles.

The entrance hallway is a wide space and also has a downstairs cloakroom. The hallway leads into the well fitted kitchen with a mix of wall and base units offering ample storage space. Downstairs benefits from a WC and understairs cupboard. Spacious living room with double glazed door leading out into the enclosed rear garden.