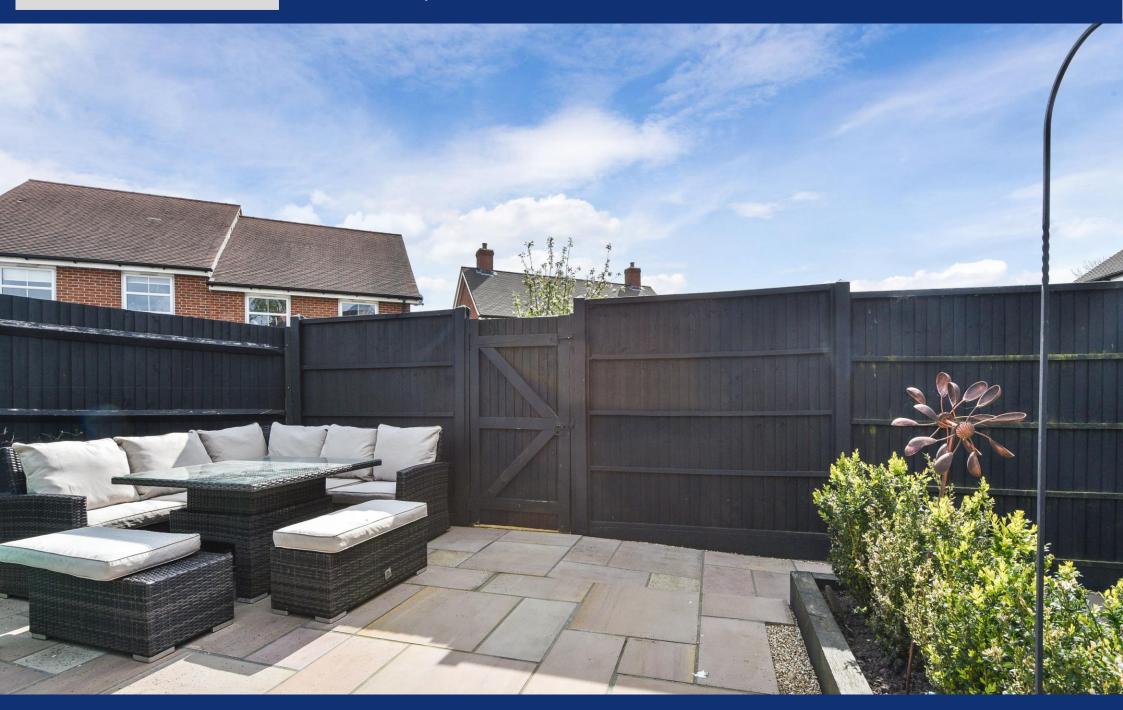

Externally the house offers a fantastic landscaped garden which was done recently, offering a brilliant space for

entertaining guests. With side access and shed storage. The side access leads back to the driveway which offers space for two vehicles.