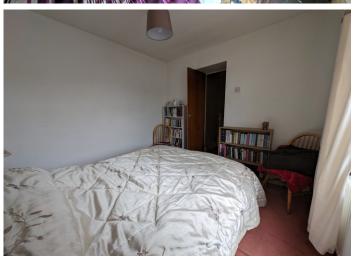

#### **BEDROOM 3**

2.99 m x 2.99 m

Emulsion ceiling and wallpapered walls. Wooden floor boards. Radiator. Power points. uPVC window to the rear.