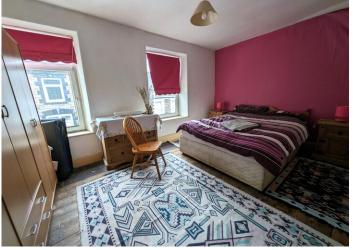

# BEDROOM 1

4.63 m x 3.43 m

Emulsion ceiling. Wallpaper walls. Wooden floorboards. Radiator. Power points. Two uPVC windows to the front.