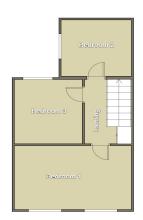

oard housing combi boiler. uPVC window to the side with frosted glass.









#### **LANDING**

artex walls and ceiling. Carpet flooring. Built in storage cupboard. Doors to three bedrooms.

# BEDROOM 1

4.63 m x 3.43 m

Emulsion ceiling. Wallpaper walls. Wooden floorboards. Radiator. Power points. Two uPVC windows to the front.

#### **BEDROOM 2**

3.17 m x 3.00 m

Emulsion ceiling and walls. Carpet flooring. Radiator. Power points. uPVC windows to the side.

#### **BEDROOM 3**

2.99 m x 2.99 m

Emulsion ceiling and wallpapered walls. Wooden floor boards. Radiator. Power points. uPVC window to the rear.

### **EXTERIOR**

Low maintenance garden in need of TLC. Beautiful views of the surrounding mountains.















































### **EPC**



## **FLOORPLAN**





#### **Misdescriptions Act 1991**

The Agent has not tested any apparatus, equipment fixtures and fittings or services and so cannot verify that they are in working order or fit for the purpose. A buyer is advised to obtain verification from their Solicitor Surveyor. References to the tenure of a property are based on information supplied by the seller. The Agent has not had sight of the documents. A Buyer is advised to obtain verification from their Solicitor. Items shown in photographs are not included unless specifically mentioned within the sales particulars. They may however be available by separate negotiation. Buyers must check the availability of any property and make an appointment to view before embarking on any journey to see a property.

#### **Data Protection Act 1998**

Ple