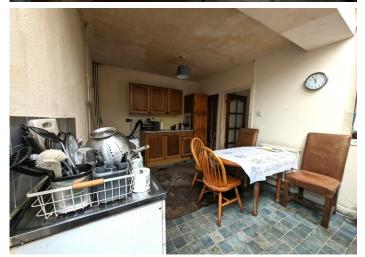

#### **KITCHEN**

4.49 m x 3.24 m

Wooden base and wall units. Stainless steel sink unit. Plumbed for automatic washing machine. Emulsion walls and ceiling. Radiator. Power points. Door leading to downstairs bathroom. uPVC door to the rear.