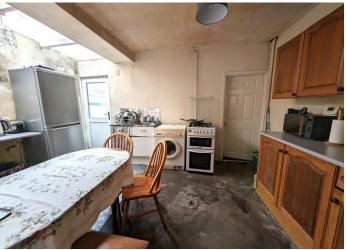

#### **KITCHEN**

4.49 m x 3.24 m

Wooden base and wall units. Stainless steel sink unit. Plumbed for automatic washing machine. Emulsion walls and ceiling. Radiator. Power points. Door leading to downstairs bathroom. uPVC door to the rear.