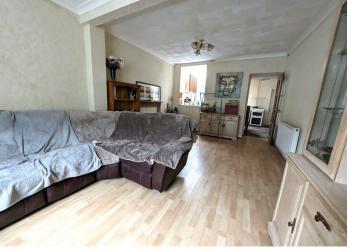

#### **LOUNGE**

6.48 m x 3.54 m

Wooden fire surround housing coal effect fire. Artex ceiling with coving. Wallpaper walls. Laminate flooring. Two radiators. Power points. Door to kitchen. uPVC window to the front.