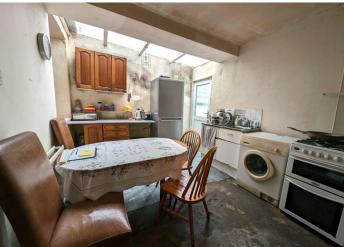

#### **KITCHEN**

4.49 m x 3.24 m

Wooden base and wall units. Stainless steel sink unit. Plumbed for automatic washing machine. Emulsion walls and ceiling. Radiator. Power points. Door leading to downstairs bathroom. uPVC door to the rear.