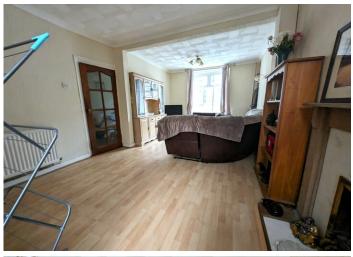

#### **LOUNGE**

6.48 m x 3.54 m

Wooden fire surround housing coal effect fire. Artex ceiling with coving. Wallpaper walls. Laminate flooring. Two radiators. Power points. Door to kitchen. uPVC window to the front.