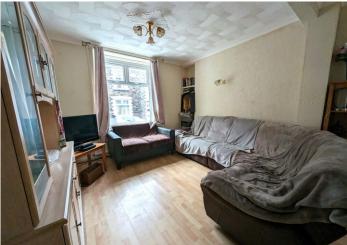

#### **LOUNGE**

6.48 m x 3.54 m

Wooden fire surround housing coal effect fire. Artex ceiling with coving. Wallpaper walls. Laminate flooring. Two radiators. Power points. Door to kitchen. uPVC window to the front.