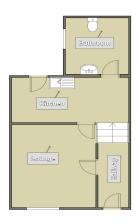

## **FLOORPLAN**

Accommodation: Entrance hall, lounge, kitchen, downstairs bathroom/wetroom and three bedrooms.

#### **ENTRANCE HALL**

Entrance via white uPVC front door. Artex walls and ceiling. Electric meter and fuse board. Laminate flooring. Stairs to first floor. Door to lounge.

#### **LOUNGE**

6.48 m x 3.54 m

Wooden fire surround housing coal effect fire. Artex ceiling with coving. Wallpaper walls. Laminate flooring. Two radiators. Power points. Door to kitchen. uPVC window to the front.

#### **KITCHEN**

4.49 m x 3.24 m

Wooden base and wall units. Stainless steel sink unit. Plumbed for automatic washing machine. Emulsion walls and ceiling. Radiator. Power points. Door leading to downstairs bathroom. uPVC door to the rear.

# **DOWNSTAIRS BATHROOM/WET ROOM**

2.98 m x 2.11 m

Half height shower screen, w.c and wash hand basin. Emulsion walls and ceiling. Non slip flooring. Built in storage cupboard housing combi boiler. uPVC window to the side with frosted glass.

#### **LANDING**

artex walls and ceiling. Carpet flooring. Built in storage cupboard. Doors to three bedrooms.

# BEDROOM 1

4.63 m x 3.43 m

Emulsion ceiling. Wallpaper walls. Wooden floorboards. Radiator. Power points. Two uPVC windows to the front.

#### **BEDROOM 2**

3.17 m x 3.00 m

Emulsion ceiling and walls. Carpet flooring. Radiator. Power points. uPVC windows to the side.

#### **BEDROOM 3**

2.99 m x 2.99 m

Emulsion ceiling and wallpapered walls. Wooden floor boards. Radiator. Power points. uPVC window to the rear.