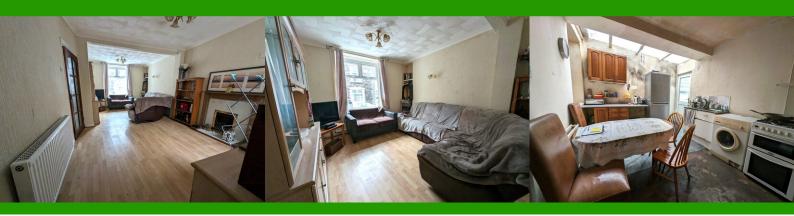

#### **LOUNGE**

6.48 m x 3.54 m

Wooden fire surround housing coal effect fire. Artex ceiling with coving. Wallpaper walls. Laminate flooring. Two radiators. Power points. Door to kitchen. uPVC window to the front.

#### **KITCHEN**

4.49 m x 3.24 m

Wooden base and wall units. Stainless steel sink unit. Plumbed for automatic washing machine. Emulsion walls and ceiling. Radiator. Power points. Door leading to downstairs bathroom. uPVC door to the rear.