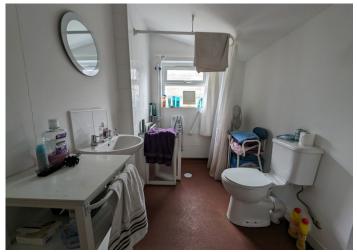

# **DOWNSTAIRS BATHROOM/WET ROOM**

2.98 m x 2.11 m

Half height shower screen, w.c and wash hand basin. Emulsion walls and ceiling. Non slip flooring. Built in storage cupboard housing combi boiler. uPVC window to the side with frosted glass.