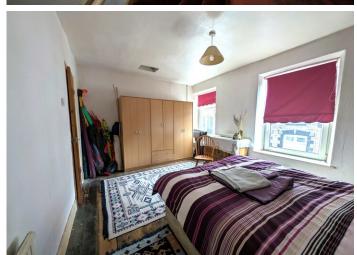

# BEDROOM 1

4.63 m x 3.43 m

Emulsion ceiling. Wallpaper walls. Wooden floorboards. Radiator. Power points. Two uPVC windows to the front.

#### **BEDROOM 2**

3.17 m x 3.00 m

Emulsion ceiling and walls. Carpet flooring. Radiator. Power points. uPVC windows to the side.