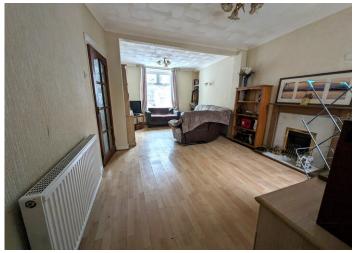

#### **LOUNGE**

6.48 m x 3.54 m

Wooden fire surround housing coal effect fire. Artex ceiling with coving. Wallpaper walls. Laminate flooring. Two radiators. Power points. Door to kitchen. uPVC window to the front.