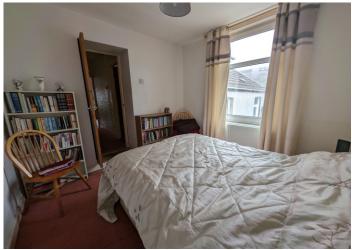

#### **BEDROOM 2**

3.17 m x 3.00 m

Emulsion ceiling and walls. Carpet flooring. Radiator. Power points. uPVC windows to the side.

#### **BEDROOM 3**

2.99 m x 2.99 m

Emulsion ceiling and wallpapered walls. Wooden floor boards. Radiator. Power points. uPVC window to the rear.