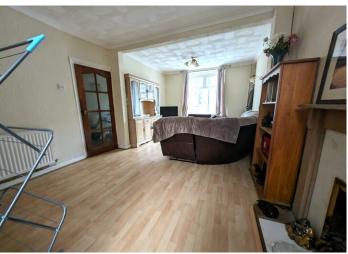

#### **LOUNGE**

6.48 m x 3.54 m

Wooden fire surround housing coal effect fire. Artex ceiling with coving. Wallpaper walls. Laminate flooring. Two radiators. Power points. Door to kitchen. uPVC window to the front.