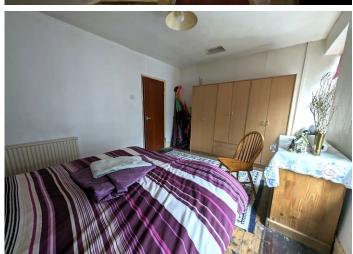

# BEDROOM 1

4.63 m x 3.43 m

Emulsion ceiling. Wallpaper walls. Wooden floorboards. Radiator. Power points. Two uPVC windows to the front.

#### **BEDROOM 2**

3.17 m x 3.00 m

Emulsion ceiling and walls. Carpet flooring. Radiator. Power points. uPVC windows to the side.