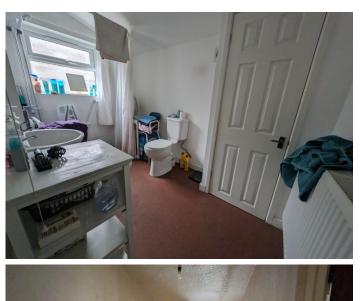

# **DOWNSTAIRS BATHROOM/WET ROOM**

2.98 m x 2.11 m

Half height shower screen, w.c and wash hand basin. Emulsion walls and ceiling. Non slip flooring. Built in storage cupboard housing combi boiler. uPVC window to the side with frosted glass.