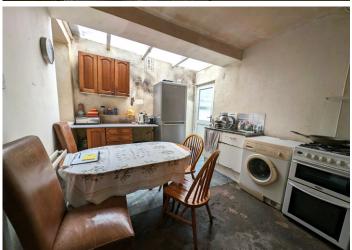

#### **KITCHEN**

4.49 m x 3.24 m

Wooden base and wall units. Stainless steel sink unit. Plumbed for automatic washing machine. Emulsion walls and ceiling. Radiator. Power points. Door leading to downstairs bathroom. uPVC door to the rear.