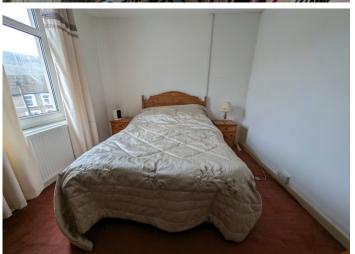

# BEDROOM 1

4.63 m x 3.43 m

Emulsion ceiling. Wallpaper walls. Wooden floorboards. Radiator. Power points. Two uPVC windows to the front.

#### **BEDROOM 2**

3.17 m x 3.00 m

Emulsion ceiling and walls. Carpet flooring. Radiator. Power points. uPVC windows to the side.

#### **BEDROOM 3**

2.99 m x 2.99 m

Emulsion ceiling and wallpapered walls. Wooden floor boards. Radiator. Power points. uPVC window to the rear.