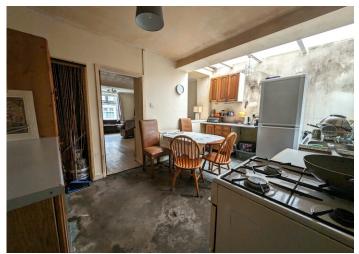

#### **KITCHEN**

4.49 m x 3.24 m

Wooden base and wall units. Stainless steel sink unit. Plumbed for automatic washing machine. Emulsion walls and ceiling. Radiator. Power points. Door leading to downstairs bathroom. uPVC door to the rear.