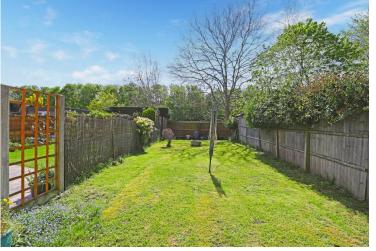

The rear garden is south facing, and a goodsized front garden has driveway to garage.

# EXTERIOR

REAR GARDEN 50' 0" x 19' 0" (15.24m x 5.79m) approx. FRONT GARDEN 45' 0" x 19' 0" approx. (13.72m x 5.79m) GARAGE

15' 10" x 8' 2" (4.83m x 2.49m)