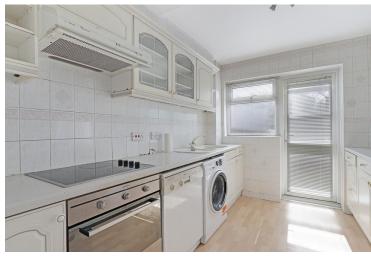

#### **GROUND FLOOR**

ENTRANCE LOBBY

8'0" x 5' 10" (2.44m x 1.78m)

HALLWAY

14' 7" x 3' 0" (4.44m x 0.91m)

KITCHEN

10' 0" x 8' 5" (3.05m x 2.57m) LOUNGE / DINER 25' 0" x 11' 6" max. (7.62m x 3.51m) reducing to 8'11" (2.44m)