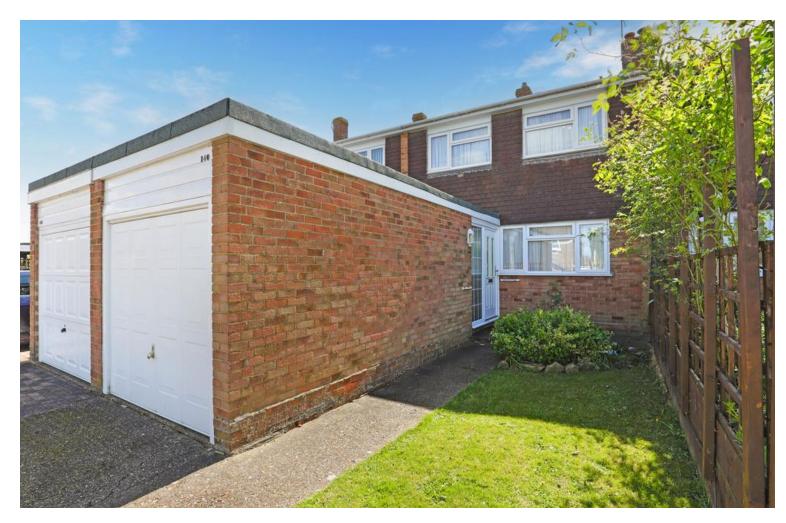

# EXTERIOR

REAR GARDEN 50' 0" x 19' 0" (15.24m x 5.79m) approx. FRONT GARDEN 45' 0" x 19' 0" approx. (13.72m x 5.79m) GARAGE

15' 10" x 8' 2" (4.83m x 2.49m)