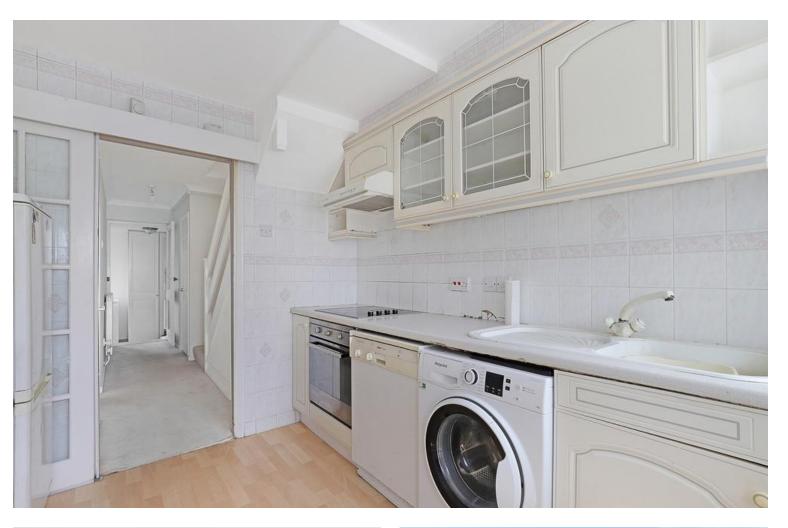

#### **GROUND FLOOR**

ENTRANCE LOBBY

8'0" x 5' 10" (2.44m x 1.78m)

HALLWAY

14' 7" x 3' 0" (4.44m x 0.91m)

KITCHEN

10' 0" x 8' 5" (3.05m x 2.57m) LOUNGE / DINER 25' 0" x 11' 6" max. (7.62m x 3.51m) reducing to 8'11" (2.44m)