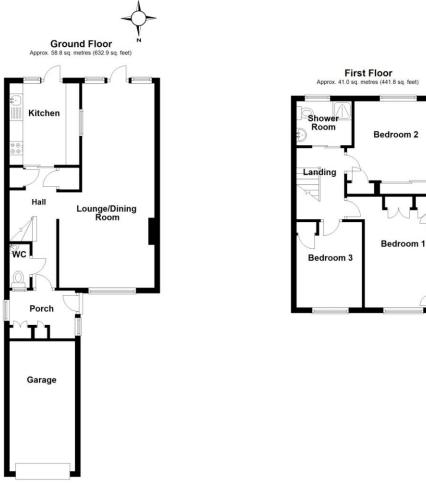

#### **GROUND FLOOR**

ENTRANCE LOBBY

8'0" x 5' 10" (2.44m x 1.78m)

HALLWAY

14' 7" x 3' 0" (4.44m x 0.91m)

KITCHEN

10' 0" x 8' 5" (3.05m x 2.57m) LOUNGE / DINER 25' 0" x 11' 6" max. (7.62m x 3.51m) reducing to 8'11" (2.44m)

FIRST FLOOR - LANDING 8' 8" x 5' 10" (2.64m x 1.78m) BEDROOM ONE 13' 6" x 9' 8" (4.11m x 2.95m) BEDROOM TWO 11' 2" x 10' 7" (3.4m x 3.23m)

BEDROOM THREE 10' 0" x 7' 11" (3.05m x 2.41m)

SHOWER WETROOM 6' 9" x 5' 5" (2.06m x 1.65m)

Floor plans are not to scale and are for illustrative purposes only. Approximate gross internal area = 88 sq m (948 sq ft)

Total area: approx. 99.8 sq. metres (1074.7 sq. feet)