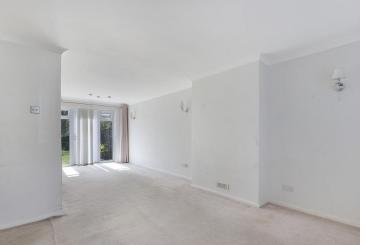

#### **GROUND FLOOR**

ENTRANCE LOBBY

8'0" x 5' 10" (2.44m x 1.78m)

HALLWAY

14' 7" x 3' 0" (4.44m x 0.91m)

KITCHEN

10' 0" x 8' 5" (3.05m x 2.57m) LOUNGE / DINER 25' 0" x 11' 6" max. (7.62m x 3.51m) reducing to 8'11" (2.44m)