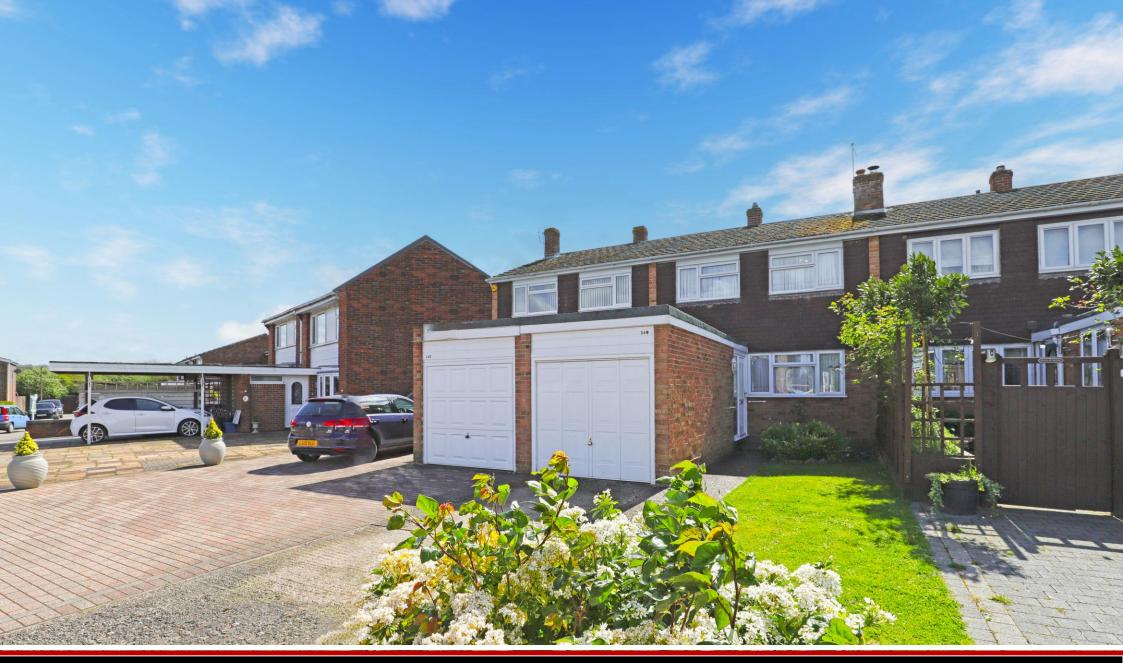

# Introduction

Available as a chain-free sale, this threebedroomed terraced house requires internal refurbishment.

The accommodation includes lounge / diner, kitchen with serving hatch, shower / wet room, and ground floor wc.

The rear garden is south facing, and a goodsized front garden has driveway to garage.

# EXTERIOR

REAR GARDEN 50' 0" x 19' 0" (15.24m x 5.79m) approx. FRONT GARDEN 45' 0" x 19' 0" approx. (13.72m x 5.79m) GARAGE

15' 10" x 8' 2" (4.83m x 2.49m)