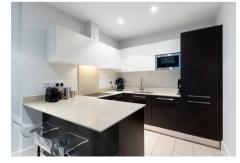

The reception room is a generous proportion offering ample space for both living and dining areas with the kitchen separate by a useful breakfast bar.

The property benefits from a terrace running the full width of the property, the perfect place to enjoy the afternoon sun and views across the communal courtyard to the River.