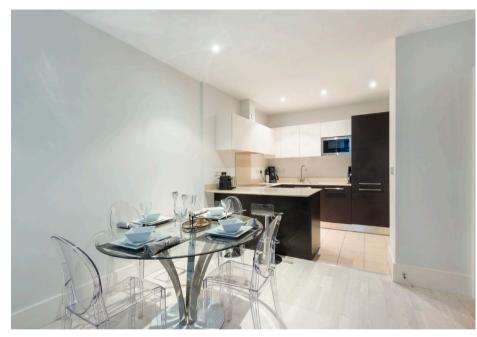

## Ensign HOUSE

A welcoming and stylish one bedroom apartment with private terrace in this award winning riverside development.

The immaculately presented property is furnished to a high standard, offering approx. 500 st ft of stylish accommodation comprising a double bedroom, bathroom, open plan kitchen/ reception room and private terrace.

The reception room is a generous proportion offering ample space for both living and dining areas with the kitchen separate by a useful breakfast bar.

The property benefits from a terrace running the full width of the property, the perfect place to enjoy the afternoon sun and views across the communal courtyard to the River.