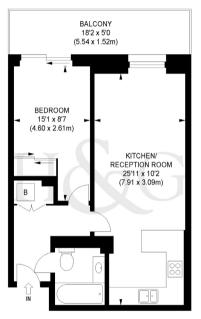

FIRST FLOOR

APPROX. GROSS INTERNAL FLOOR AREA 498 SQ FT / 46.24 SQ M

Illustration for identification purposes only, not to scale All measurements are maximum, and includes wardrobes and window bays where applicable Prepared by Pixangle © . Tel 020 8870 2118