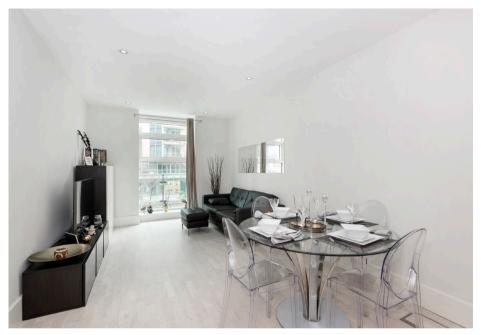

The reception room is a generous proportion offering ample space for both living and dining areas with the kitchen separate by a useful breakfast bar.

The property benefits from a terrace running the full width of the property, the perfect place to enjoy the afternoon sun and views across the communal courtyard to the River.