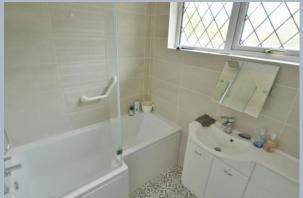

- Entrance hall with under stairs storage and cloakroom with WC and wash hand basin
- Generous size sitting room with large picture window overlooking the garden and an eco- stove which can provide heat for up to 8 hours on one set of logs
- A spacious split level family kitchen/diner with double glazed French doors opening onto a south facing patio. The kitchen is finished in a range of high gloss grey units with complementary worktops, a Rangemaster electric cooker, American fridge freezer, pull out larder, island unit and space for dishwasher, washing machine and tumble drier
- On the ground floor there are three en suite bedrooms
- On the first floor there are two en suite bedrooms and a good size single
- Parking for up to seven vehicles
- Fast broadband with designated Wi-Fi network for efficient home working capability