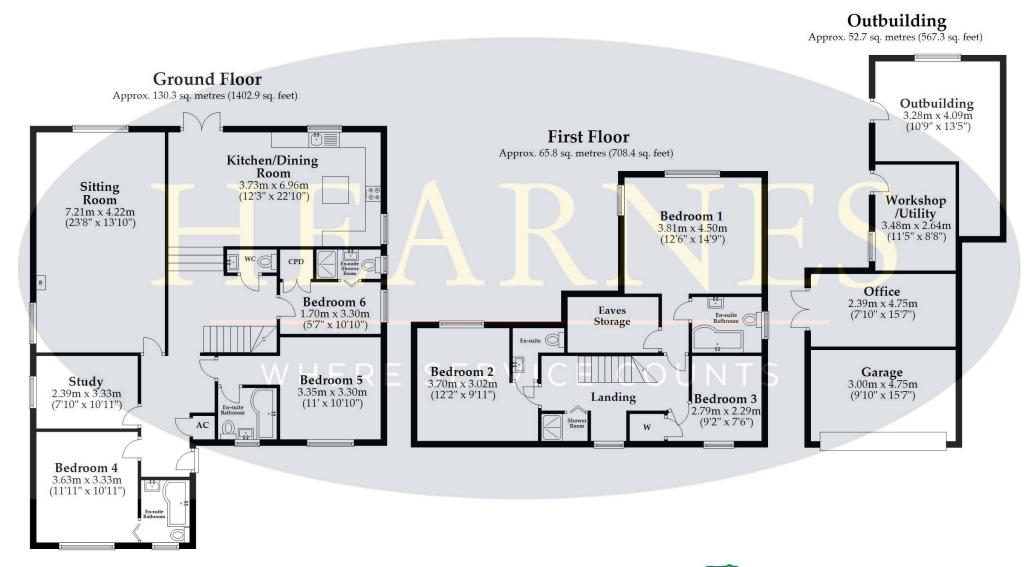

- Entrance hall with under stairs storage and cloakroom with WC and wash hand basin
- Generous size sitting room with large picture window overlooking the garden and an eco- stove which can provide heat for up to 8 hours on one set of logs
- A spacious split level family kitchen/diner with double glazed French doors opening onto a south facing patio. The kitchen is finished in a range of high gloss grey units with complementary worktops, a Rangemaster electric cooker, American fridge freezer, pull out larder, island unit and space for dishwasher, washing machine and tumble drier
- On the ground floor there are three en suite bedrooms
- On the first floor there are two en suite bedrooms and a good size single
- Parking for up to seven vehicles
- Fast broadband with designated Wi-Fi network for efficient home working capability

The property is set on just over a third of an acre plot backing onto farmland with three outbuildings currently used as a boot room, home office and storage which together provide the potential for an annex.

Note: Measurements were not taken by LJT Surveying and we cannot guarantee their accuracy.

Total area: approx. 248.9 sq. metres (2678.6 sq. feet)