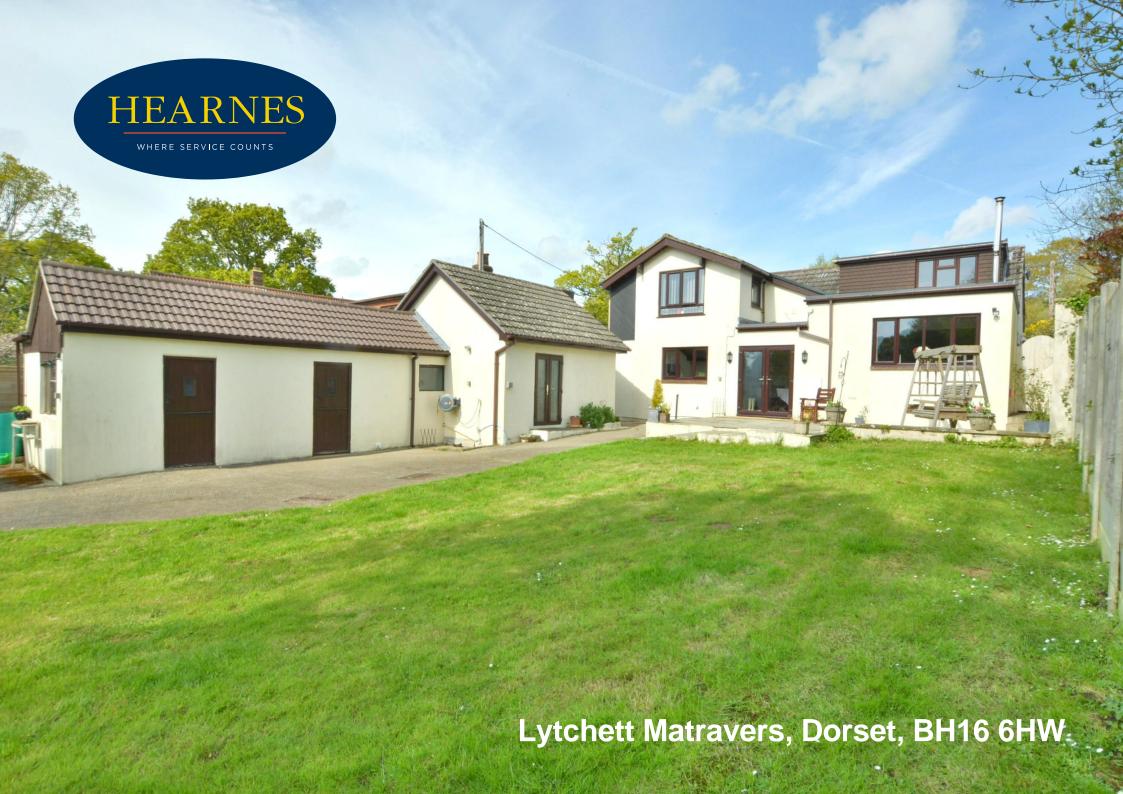

## Lytchett Matravers, Dorset, BH16 6HW FREEHOLD PRICE: £930,000

A spacious country retreat offering six bedroom, five bathrooms, two reception rooms, outbuildings with annex potential, parking for seven vehicles backing onto beautiful Dorset countryside.

The property is set on just over a third of an acre plot backing onto farmland with three outbuildings currently used as a boot room, home office and storage which together provide the potential for an annex.