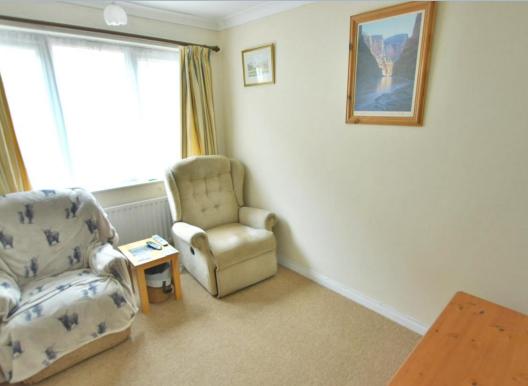

- Entrance hall with under stairs storage and cloakroom with WC and wash hand basin
- Generous size sitting room with large picture window overlooking the garden and an eco- stove which can provide heat for up to 8 hours on one set of logs
- A spacious split level family kitchen/diner with double glazed French doors opening onto a south facing patio. The kitchen is finished in a range of high gloss grey units with complementary worktops, a Rangemaster electric cooker, American fridge freezer, pull out larder, island unit and space for dishwasher, washing machine and tumble drier
- On the ground floor there are three en suite bedrooms
- On the first floor there are two en suite bedrooms and a good size single
- Parking for up to seven vehicles
- Fast broadband with designated Wi-Fi network for efficient home working capability