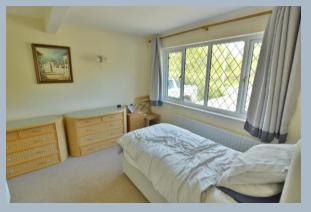

- Entrance hall with under stairs storage and cloakroom with WC and wash hand basin
- Generous size sitting room with large picture window overlooking the garden and an eco- stove which can provide heat for up to 8 hours on one set of logs
- A spacious split level family kitchen/diner with double glazed French doors opening onto a south facing patio. The kitchen is finished in a range of high gloss grey units with complementary worktops, a Rangemaster electric cooker, American fridge freezer, pull out larder, island unit and space for dishwasher, washing machine and tumble drier
- On the ground floor there are three en suite bedrooms
- On the first floor there are two en suite bedrooms and a good size single
- Parking for up to seven vehicles
- Fast broadband with designated Wi-Fi network for efficient home working capability