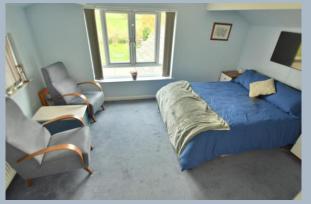

- Entrance hall with under stairs storage and cloakroom with WC and wash hand basin
- Generous size sitting room with large picture window overlooking the garden and an eco- stove which can provide heat for up to 8 hours on one set of logs
- A spacious split level family kitchen/diner with double glazed French doors opening onto a south facing patio. The kitchen is finished in a range of high gloss grey units with complementary worktops, a Rangemaster electric cooker, American fridge freezer, pull out larder, island unit and space for dishwasher, washing machine and tumble drier
- On the ground floor there are three en suite bedrooms
- On the first floor there are two en suite bedrooms and a good size single
- Parking for up to seven vehicles
- Fast broadband with designated Wi-Fi network for efficient home working capability