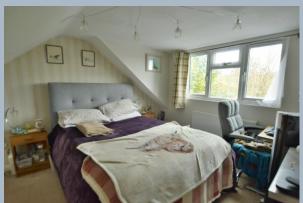

- Entrance hall with under stairs storage and cloakroom with WC and wash hand basin
- Generous size sitting room with large picture window overlooking the garden and an eco- stove which can provide heat for up to 8 hours on one set of logs
- A spacious split level family kitchen/diner with double glazed French doors opening onto a south facing patio. The kitchen is finished in a range of high gloss grey units with complementary worktops, a Rangemaster electric cooker, American fridge freezer, pull out larder, island unit and space for dishwasher, washing machine and tumble drier
- On the ground floor there are three en suite bedrooms
- On the first floor there are two en suite bedrooms and a good size single
- Parking for up to seven vehicles
- Fast broadband with designated Wi-Fi network for efficient home working capability