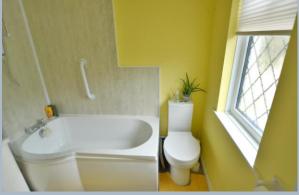

- Entrance hall with under stairs storage and cloakroom with WC and wash hand basin
- Generous size sitting room with large picture window overlooking the garden and an eco- stove which can provide heat for up to 8 hours on one set of logs
- A spacious split level family kitchen/diner with double glazed French doors opening onto a south facing patio. The kitchen is finished in a range of high gloss grey units with complementary worktops, a Rangemaster electric cooker, American fridge freezer, pull out larder, island unit and space for dishwasher, washing machine and tumble drier
- On the ground floor there are three en suite bedrooms
- On the first floor there are two en suite bedrooms and a good size single
- Parking for up to seven vehicles
- Fast broadband with designated Wi-Fi network for efficient home working capability