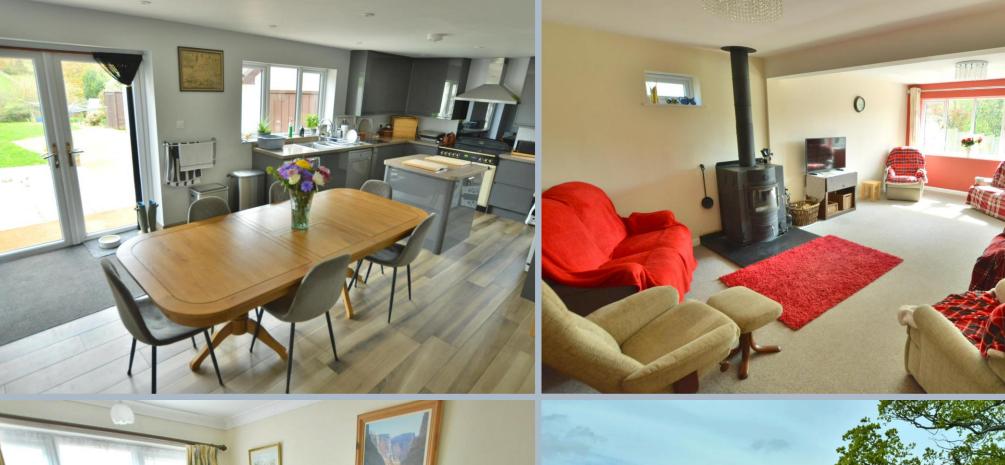

- Entrance hall with under stairs storage and cloakroom with WC and wash hand basin
- Generous size sitting room with large picture window overlooking the garden and an eco- stove which can provide heat for up to 8 hours on one set of logs
- A spacious split level family kitchen/diner with double glazed French doors opening onto a south facing patio. The kitchen is finished in a range of high gloss grey units with complementary worktops, a Rangemaster electric cooker, American fridge freezer, pull out larder, island unit and space for dishwasher, washing machine and tumble drier
- On the ground floor there are three en suite bedrooms
- On the first floor there are two en suite bedrooms and a good size single
- Parking for up to seven vehicles
- Fast broadband with designated Wi-Fi network for efficient home working capability