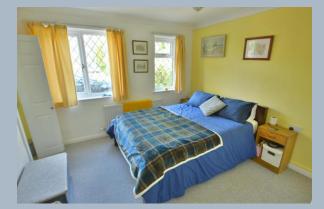

- Entrance hall with under stairs storage and cloakroom with WC and wash hand basin
- Generous size sitting room with large picture window overlooking the garden and an eco- stove which can provide heat for up to 8 hours on one set of logs
- A spacious split level family kitchen/diner with double glazed French doors opening onto a south facing patio. The kitchen is finished in a range of high gloss grey units with complementary worktops, a Rangemaster electric cooker, American fridge freezer, pull out larder, island unit and space for dishwasher, washing machine and tumble drier
- On the ground floor there are three en suite bedrooms
- On the first floor there are two en suite bedrooms and a good size single
- Parking for up to seven vehicles
- Fast broadband with designated Wi-Fi network for efficient home working capability