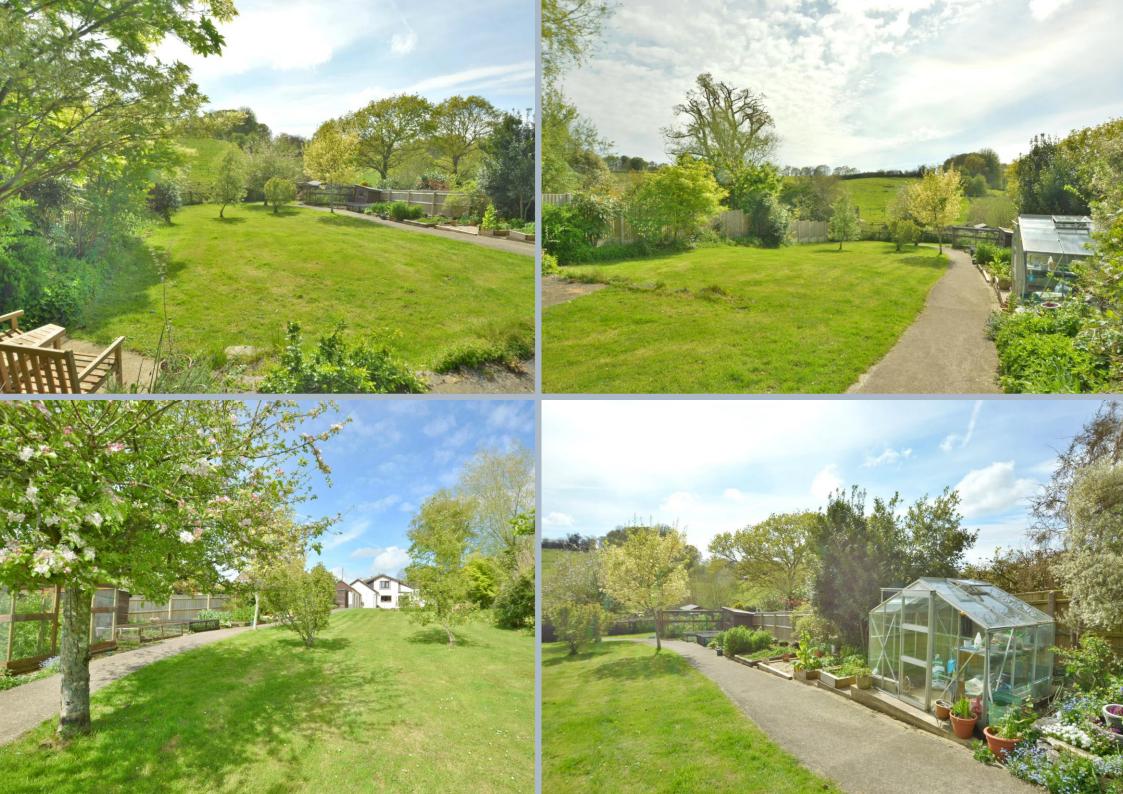

The property is set on just over a third of an acre plot backing onto farmland with three outbuildings currently used as a boot room, home office and storage which together provide the potential for an annex.