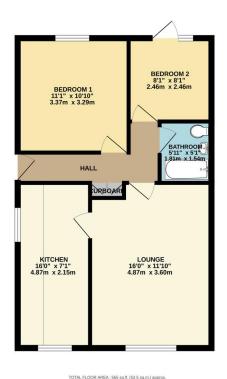

## Phillips George

GROUND FLOOR 565 sq.ft. (52.5 sq.m.) approx.

- Semi Detached
- Bungalow
- Two Bedrooms
- Cul De Sac
- Highly Popular Location
- Off Road Parking
- Garage
- Gardens

Agents Note: Whilst every care has been taken to prepare these sales particulars, they are for guidance purposes only. All measurements are approximate are for general guidance purposes only and whilst every care has been taken to ensure their accuracy, they should not be relied upon and potential buyers are advised to recheck the measurements.