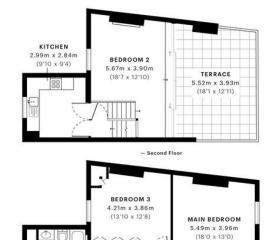

## Mountgrove Road, N5 2LS

Mountgrove Road

**£875,000** Leasehold

A Spacious upper floor three bedroom maisonette with excellent natural light situated within an attractive period conversion, with 1169sqft/108.64sqm of living space. The property is well presented throughout with high ceilings and a private roof terrace. The maisonette is arranged over three levels, comprising of a bright reception room with high ceilings, a sizeable & wellequipped kitchen diner and a family bathroom. Mountgrove Road is a desirable, quiet street in close proximity to many shops and cafes. It is short walk to Stoke Newington and Highbury, as well as local parks (Clissold Park, Finsbury Park, and Woodberry Wetlands) and both Arsenal and Finsbury Park tube stations & easy access to regular local bus routes.

\* The property can be purchased with the upper floor unit which is also being marketed, and converted back into a Freehold House.

- Three Bedroom Maisonette
- Private Entrance
- 1169.39sqft/108.64sqm
- Private Terrace

- Arranged Over Three Levels
- Potential to buy both units, as one
- Close To Clissold Park
- Great Location

Mountgrove Road, N5 CAPTURE DATE 11/11/2021 LASER SCAN POINTS 4,019,243 GROSS INTERNAL AREA 108.64 sqm / 1169.39 sqft