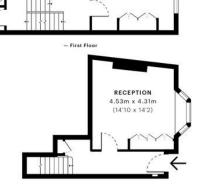

## Mountgrove Road, N5 2LS

Mountgrove Road

**£875,000** Leasehold

A Spacious upper floor three bedroom maisonette with excellent natural light situated within an attractive period conversion, with 1169sqft/108.64sqm of living space. The property is well presented throughout with high ceilings and a private roof terrace. The maisonette is arranged over three levels, comprising of a bright reception room with high ceilings, a sizeable & wellequipped kitchen diner and a family bathroom. Mountgrove Road is a desirable, quiet street in close proximity to many shops and cafes. It is short walk to Stoke Newington and Highbury, as well as local parks (Clissold Park, Finsbury Park, and Woodberry Wetlands) and both Arsenal and Finsbury Park tube stations & easy access to regular local bus routes.

\* The property can be purchased with the upper floor unit which is also being marketed, and converted back into a Freehold House.

- Three Bedroom Maisonette
- Private Entrance
- 1169.39sqft/108.64sqm
- Private Terrace

- Arranged Over Three Levels
- Potential to buy both units, as one
- Close To Clissold Park
- Great Location

Mountgrove Road, N5 CAPTURE DATE 11/11/2021 LASER SCAN POINTS 4,019,243 GROSS INTERNAL AREA 108.64 sqm / 1169.39 sqft