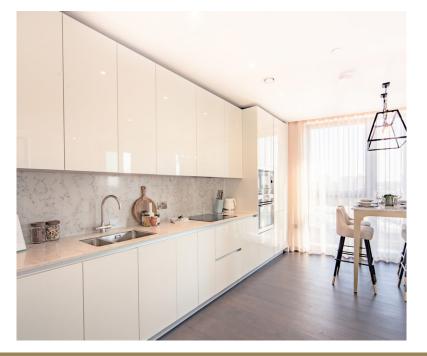

The reception room flows seamlessly into an open-plan fully fitted kitchen, featuring integrated AEG appliances, that is perfect for entertaining guests. Floor-to-ceiling windows provide breathtaking views of the sprawling metropolis of London.