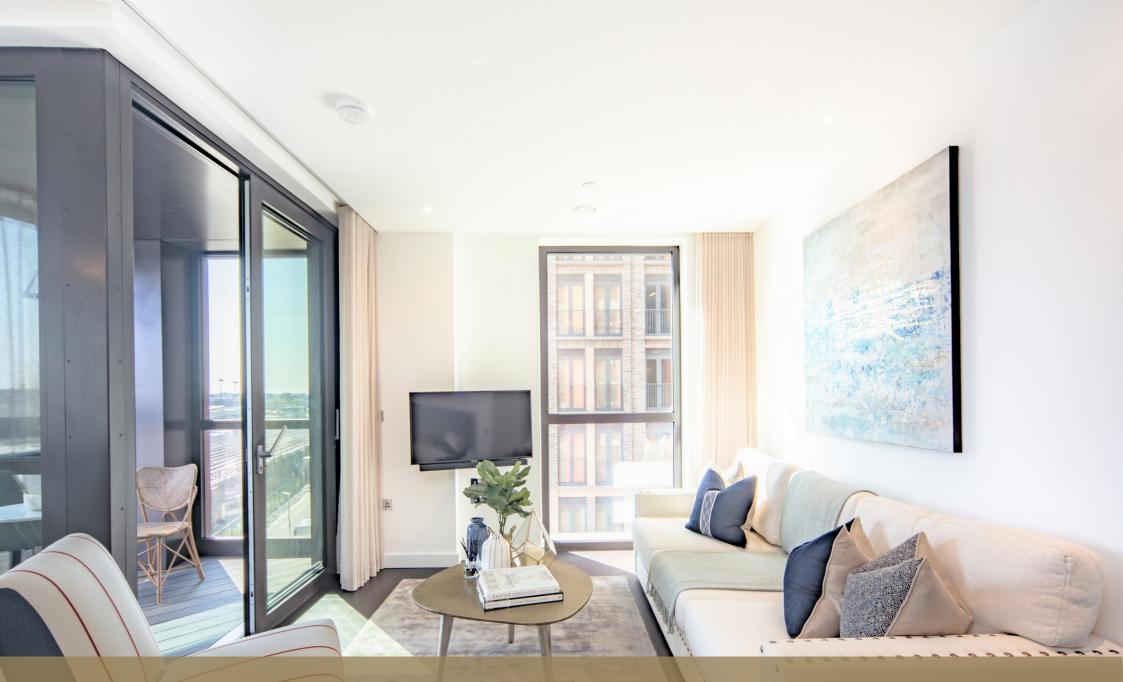

Inside, the apartment is a sight to behold, with a spacious reception room that comes complete with Samsung Smart TVs and Bose soundbars, featuring a built-in Amazon Alexa to effortlessly control the apartment's lighting, TV, and heating systems. A private winter garden further extends the living area, perfect for relaxation and leisure.

The reception room flows seamlessly into an open-plan fully fitted kitchen, featuring integrated AEG appliances, that is perfect for entertaining guests. Floor-to-ceiling windows provide breathtaking views of the sprawling metropolis of London.