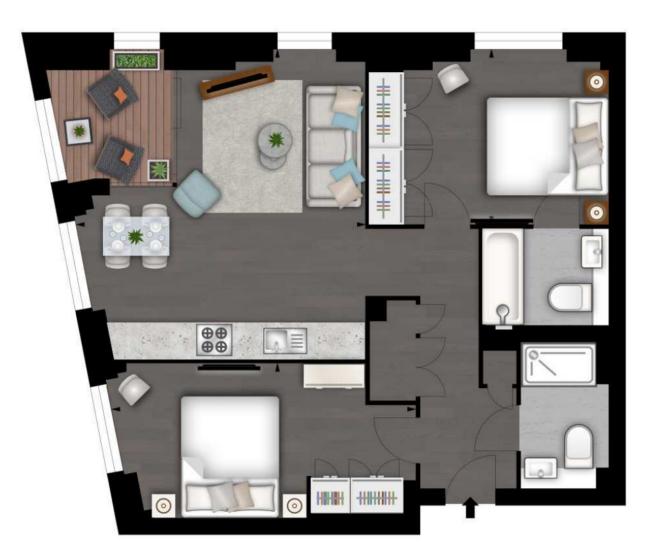

### The Residences, Nine Elms, London SW11

Interior Designed 2 Bedroom Apartment in a New build development with amenities to rent in Nine Elms, London SW11.

Allow us to introduce you to the magnificent offering from Q Investments International - a spectacular 770 square foot twobedroom, two-bathroom apartment that has been meticulously designed to perfection. Nestled in the esteemed Thornes House, a proud member of The Residence Collection, this exceptional apartment is located in Nine Elms on the iconic South Bank of London.

The apartment offers two generously sized double bedrooms, both of which are designed to perfection with ample storage space to ensure that you can live in comfort and style. One of the bathrooms is an en-suite bathroom that is attached to the master bedroom, providing you with the ultimate in privacy and convenience.