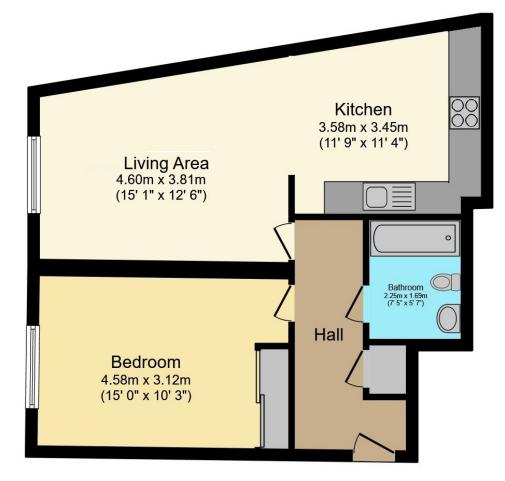

## Bridges Place, Horsham, RH12 1PU

1

1

Introducing to the market a splendid onebedroom first floor flat, perfect for couples, investors, or first-time buyers. This attractive property, currently listed for sale, boasts an array of benefits that are sure to impress. The reception room is open-plan, offering plenty of space for relaxation and socialising. It seamlessly flows into the kitchen, creating a convivial atmosphere. The kitchen itself has ample space for a dining table too, and plenty of worktop and storge space. The property also offers a cosy, double bedroom that enjoys plenty of natural light, making it an inviting space to unwind. The bedroom is also equipped with built-in wardrobes, offering ample storage space. The large bathroom completes this home, featuring a heated towel rail for that added touch of comfort and a shower over the bath. In addition, the property comes with the added plus of allocated parking which is a huge benefit when being so close to town.

588 sq ft / 55 sq m

Brock Taylor 01403 272022 horshamsales@brocktaylor.co.uk