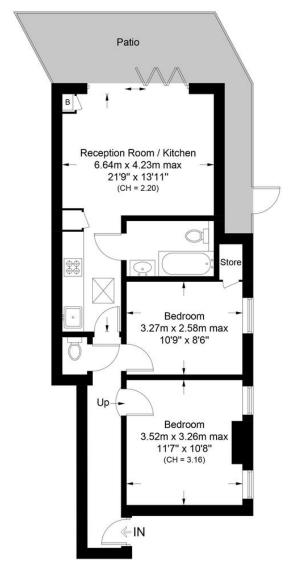

- Two double bedroom
- Private Patio Garden
- 1 Bathroom + WC
- 579 sqft / 53.8 sqm

- Well Proportioned
- Great location
- Close To Four Local Parks
- Excellent Transport Links

# Blackstock Road, N5

Approximate Gross Internal Area = 579 sq ft / 53.8 sq m