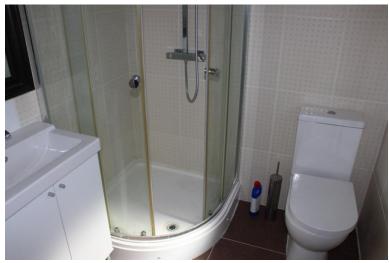

## En-suite Shower Room

With tiled shower cubicle, vanity wash hand basin with storage under and mixer tap, fully tiled walls, shaver point and lowlevel WC, heated towel rail, radiator and obscure double glazed window to rear.