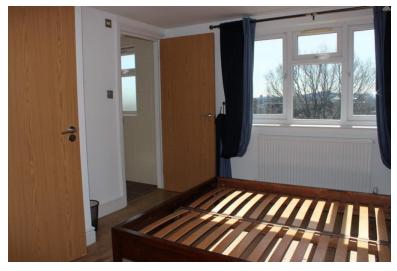

Bedroom III 15' 4" x 10' 3" (4.67m x 3.12m) plus recess. Double glazed skylight windows and additional window to rear, eaves storage cupboards, radiator and door to: