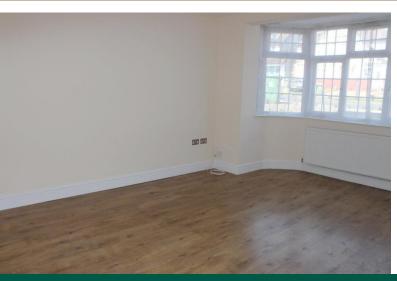

# Entranœ Hall

Front door with side window leading to entrance hall with under stairs cupboard, storage cupboard, airing cupboard with hot water. Tiled floor and radiator.

Lounge 17' 9" x 11' 6" (5.41m x 3.50m) into bay. Double glazed bay window to front and radiator.

Landing Stairs to second floor.

Bedroom I 14' 3" x 10' 5" (4.34m x 3.17m)into bay. Double glazed bay window to front, radiator, inset lighting.

Bedroom II 10' 10" x 10' 5" (3.30m x 3.17m) Double glazed window to rear, radiator.