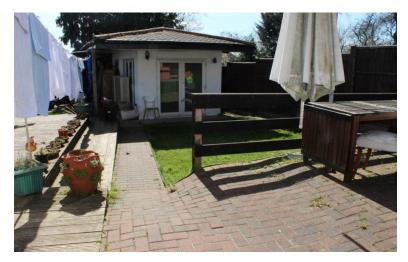

Parking Off street parking to front.

Garden Approx. 60' (18.27m) Brick patio, BBQ, side access, lawned area and large storage building that can be used in a variety of different ways.

399 High Road Harrow Middlesex HA3 6EL www.hintonanddownes.co.uk sales@hintonanddownes.com 0208 861 1066 Agents Note: Whilst every care has been taken to prepare these salesparticulars, they are for guidance purposes only. All measurements are approximate are for general guidance purposes only and whilst every care has been taken to ensure their accuracy, they should not be relied upon and potential buyers are advised to recheck the measurements