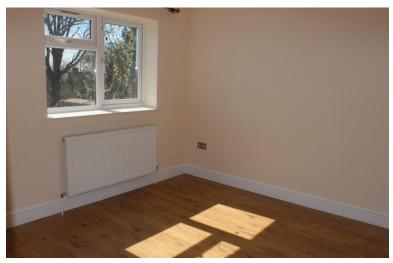

Landing Stairs to second floor.

Bedroom I 14' 3" x 10' 5" (4.34m x 3.17m)into bay. Double glazed bay window to front, radiator, inset lighting.

Bedroom II 10' 10" x 10' 5" (3.30m x 3.17m) Double glazed window to rear, radiator.

Bedroom IV 7' 6" x 6' 7" (2.28m x 2.01m) Double glazed window to front, radiator.