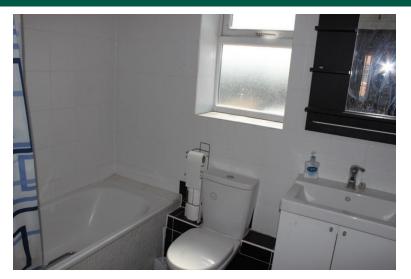

#### Bathroom

Corner bath with hand shower attachment and mixer tap, vanity wash hand basin with storage under and mixer tap. Fully tiled walls and tiled shower cubide, heated towel rail, low

level wc, extractor fan, wall mounted mirror, shaver point, obscure double glazed window to side.