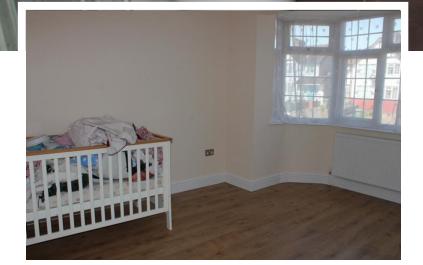

Landing Stairs to second floor.

Bedroom I 14' 3" x 10' 5" (4.34m x 3.17m)into bay. Double glazed bay window to front, radiator, inset lighting.

Bedroom II 10' 10" x 10' 5" (3.30m x 3.17m) Double glazed window to rear, radiator.

Bedroom IV 7' 6" x 6' 7" (2.28m x 2.01m) Double glazed window to front, radiator.

Bedroom III 15' 4" x 10' 3" (4.67m x 3.12m) plus recess. Double glazed skylight windows and additional window to rear, eaves storage cupboards, radiator and door to: