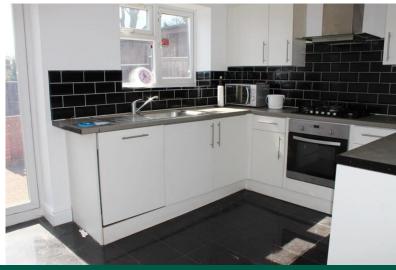

Kitchen/Breakfast Room14' 3" x 9'8" (4.34m x 2.94m) Fitted with a matching range of base and eye level units, stainless steel unit with single drainer and mixer tap, built-in integrated dishwasher, electric oven with five ring gas hob with extractor hood,. Double glazed window and double doors to garden, tiled floor and skylight.