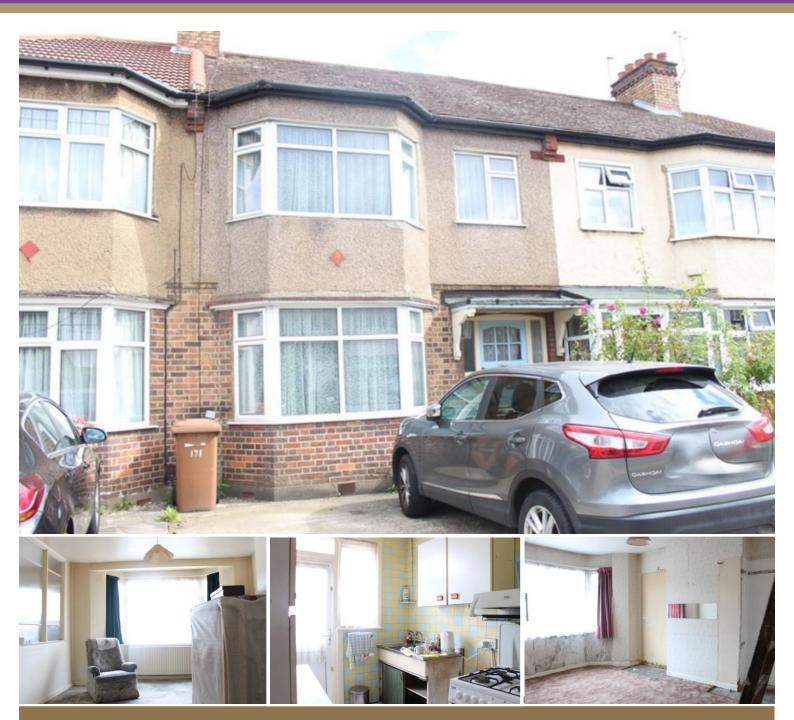

## 171 Harrow View | | Harrow | HA1 4SU

A three bedroom terraced house located on this popular residential road dose to all local amenities including • that of Harrow and Wealdstone Bakerloo Line station and good local schools situated nearby. The property is offered to the market in need of updating and comprises a through lounge/diner and kitchen to the ground • floor with three bedrooms and fitted bathroom on the first floor. Further benefits to the property include some double glazed windows, gas central heating, a rear garden measuring approximately 80ft in length and off street parking to the front. As a further benefit the property is to be offered with No Upper Chain and therefore an internal inspection comes highly advised by the owners sole agents.

## £465,000

- Three bedroom terraced
- house with off street parking
- Offered for sale in need updating
  - Gas central heatig and some double glazed windows
- Close to all facilities
- No Upper Chain, viewing advised