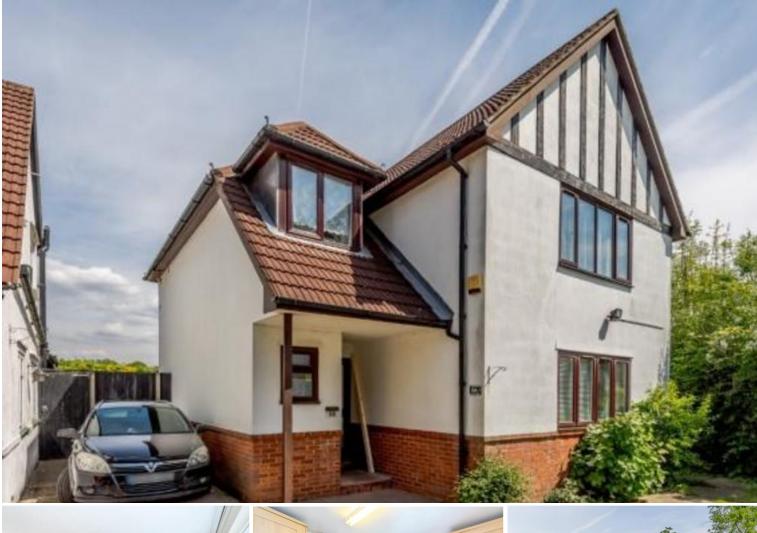

## 6b Colmer Place | | Harrow Weald | HA3 6JW

AN EXTREMELY WELL PRESENTED TWO BEDROOM FIRST FLOOR PURPOSE BUILT MAISONETTE WITH GARDEN AND GARAGE located in a pleasant cul-de-sac within easy reach of facilities. The property, which was built circa 1988, benefits from generous room sizes throughout all with parkland views. Features include gas central heating, fitted kitchen, recently refitted bathroom and a 16ft lounge with feature fireplace. As mentioned the property benefits from its own rear garden and a garage located to the front with driveway offering off street parking. The property is to be sold with the added benefit of a Freehold interest held on a 50% share with the downstairs maisonette. Viewing comes highly advised.

## £325,000

- Two bedroom first floor maisonette
- Favoured cul-de-sac with parkland views
- Offered for sale in very it good order throughout
- Own rear garden and a garage to the front
- Viewing comes highly