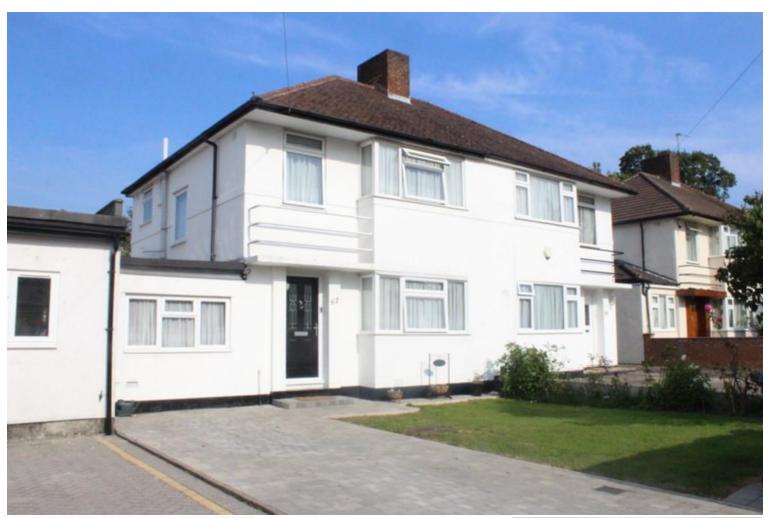

## 62 Boxtree Road | | Harrow Weald | HA3 6TH

A THREE/FOUR BEDROOM SEMI DETACHED EXTENDED "SUNTRAP" HOUSE located on one • of the areas more sought after roads within very easy reach of facilities. The property is offered for sale in very good order throughout and benefits from both gas fired central heating and double glazed windows. Extended to the side to provide a ground floor study/additional bedroom and a much larger than average kitchen with breakfast area. Further benefits to the property include a rear conservatory with delightful garden aspect and off street parking via the own driveway. An internal inspection comes highly advised.

## Guide Price £650,000

- Three/Four bedroom sendetached house
  Offered for sale in very good order throughout
  Favoured road close to facilities
- Gas fired central heating and double glazed windows
- Own driveway, Viewin