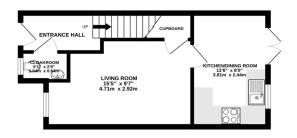

# **APPROACH**

Covered entrance canopy, composite front door to entrance hallway, outside

### **ENTRANCE HALLWAY**

Stairs to first floor, radiator, coat hanging space, doors to cloakroom and living room.

Double glazed window to front aspect with obscure glass, modern white low level WC and hand wash basin with tiled splashback, radiator.

### **LIVING ROOM**

Light and spacious room with double glazed window to front aspect, radiator, TV and telephone points, fitted worktop for study area, understairs cupboard, door to kitchen/dining room.

# **AGENTS NOTES:**

The property is Freehold Council Tax Band C - Exeter City Council GROUND FLOOR 313 sq.ft. (29.1 sq.m.) approx

1ST FLOOR 293 sq.ft. (27.2 sq.m.) approx.

Agents Note: Whilst every care has been taken to prepare these sales particulars, they are for guidance purposes only. All measurements are approximate are for general guidance purposes only and whilst every care has been taken to ensure their accuracy, they should not be relied upon and potential buyers are advised to recheck the measurements. West of Exe is a trading name for East of Exe Ltd, Reg. no. 07121967