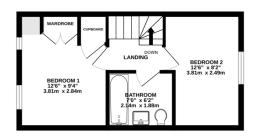

## STAIRS/LANDING

Stairs from entrance hallway to first floor landing, hatch with pull-down ladder to part boarded loft space, doors to bedrooms and bathroom.

### **BEDROOM 1**

Light and spacious double bedroom with two double glazed windows to front aspect, radiator, range of fitted bedroom furniture comprising double wardrobe, drawer unit and vanity unit, deep over stair cupboard complete with shelving.

### **BEDROOM 2**

Further spacious double bedroom with double glazed window to rear aspect with outlook over the gardens, radiator.

Modern white suite comprising low level WC, pedestal hand wash basin and bath with tiled surround and mixer tap with shower over, extractor fan, radiator.

# **AGENTS NOTES:**

The property is Freehold Council Tax Band C - Exeter City Council GROUND FLOOR 313 sq.ft. (29.1 sq.m.) approx

1ST FLOOR 293 sq.ft. (27.2 sq.m.) approx.

Agents Note: Whilst every care has been taken to prepare these sales particulars, they are for guidance purposes only. All measurements are approximate are for general guidance purposes only and whilst every care has been taken to ensure their accuracy, they should not be relied upon and potential buyers are advised to recheck the measurements. West of Exe is a trading name for East of Exe Ltd, Reg. no. 07121967