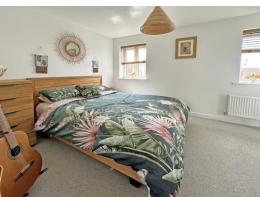

### **BEDROOM 1**

Light and spacious double bedroom with two double glazed windows to front aspect, radiator, range of fitted bedroom furniture comprising double wardrobe, drawer unit and vanity unit, deep over stair cupboard complete with shelving.

### **BEDROOM 2**

Further spacious double bedroom with double glazed window to rear aspect with outlook over the gardens, radiator.

Modern white suite comprising low level WC, pedestal hand wash basin and bath with tiled surround and mixer tap with shower over, extractor fan, radiator.