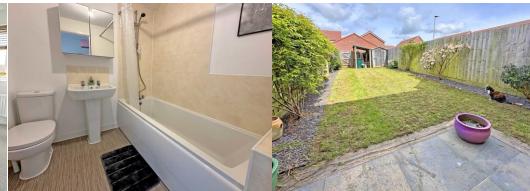

### **BEDROOM 2**

Further spacious double bedroom with double glazed window to rear aspect with outlook over the gardens, radiator.

Modern white suite comprising low level WC, pedestal hand wash basin and bath with tiled surround and mixer tap with shower over, extractor fan, radiator.

# **REAR GARDEN**

Generous sized level enclosed rear garden with paved patio adjoining the rear of the property leading onto a lawned garden edged with flower borders. Garden shed and further covered storage area. Gate to rear access and parking.