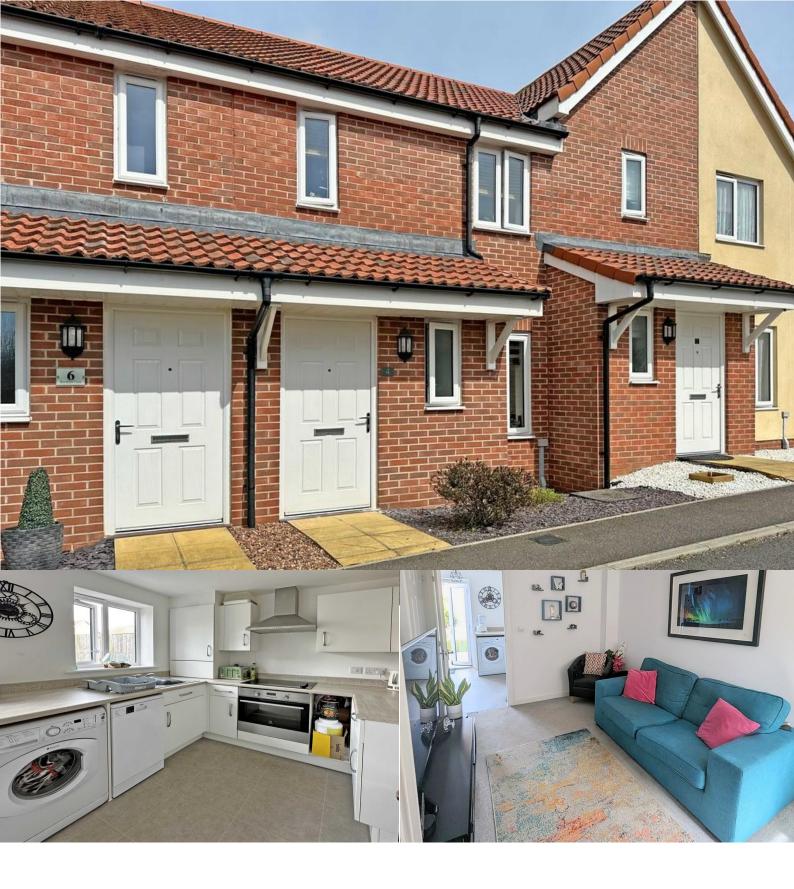

Superb 2 bedroom house, just a few years old and presented to an exceptionally high standard. The property accommodation comprises, ground floor Cloakroom, Sitting room, Kitchen/dining room with French doors leading to a particularly good sized garden, the first floor has two double bedrooms and a family bathroom. The property has private parking to the rear for two vehicles

# Brooklyn Close Exeter £255,000

Mid Terraced House | Two Bedrooms | Parking For Two Cars

| Modern Kitchen | Living Room | Family Bathroom and

Cloakroom | Pretty Rear Garden | Close To All Major Routes |

# **APPROACH**

Covered entrance canopy, composite front door to entrance hallway, outside

### **ENTRANCE HALLWAY**

Stairs to first floor, radiator, coat hanging space, doors to cloakroom and living room.

Double glazed window to front aspect with obscure glass, modern white low level WC and hand wash basin with tiled splashback, radiator.

### **LIVING ROOM**

Light and spacious room with double glazed window to front aspect, radiator, TV and telephone points, fitted worktop for study area, understairs cupboard, door to kitchen/dining room.