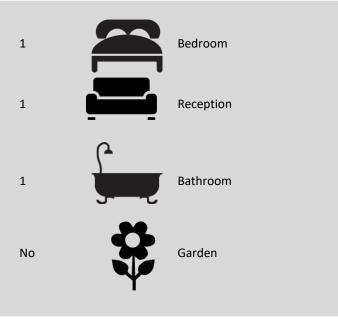

The property benefits a bright large open plan kitchen/reception with juliet balcony, double bedroom and family bathroom.

Nestled on the cusp of Whitehall park conversation area, the property is in need of some cosmetic work to bring it back to its true potential.