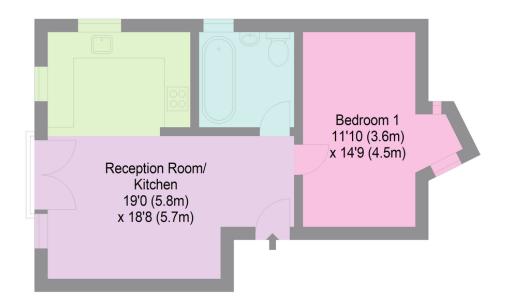

## Archway Road, N19

Approx. Gross Internal Area 474 Sq Ft - 44.03 Sq M

**FIRST FLOOR** 

Bounds Green Office
3 Latham Court
Brownlow Road
London N11 2ES

0208-365-8900

Turnpike Lane Office 8 Turnpike Parade Green Lanes London N15 3EA