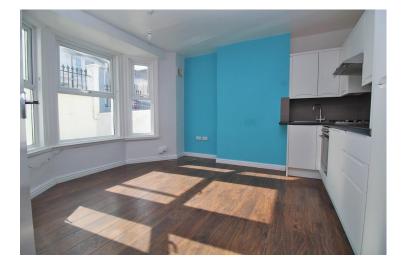

Internally accommodation comprises of entrance hall, a wonderful bay fronted lounge / modern kitchen to the front, two bedrooms, modern shower room and a fantastic sunny rear garden which is a perfect space for a little sunbathing or al fresco dinning. There is also no onward chain here, meaning you can pack your bags and move straight in.

#### LOWER GROUND FLOOR

ENTRANCE HALL

SITTING ROOM/KITCHEN 15' 4" x 12' 6" (4.67m x 3.81m)

BEDROOM ONE 12' 4" x 7' 7" (3.76m x 2.31m)

BEDROOM TWO 12' 7" x 8' 7" (3.84m x 2.62m)

SHOWER ROOM