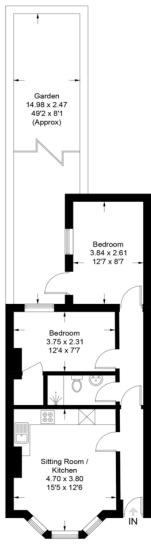

#### LOWER GROUND FLOOR

ENTRANCE HALL

SITTING ROOM/KITCHEN 15' 4" x 12' 6" (4.67m x 3.81m)

BEDROOM ONE 12' 4" x 7' 7" (3.76m x 2.31m)

BEDROOM TWO 12' 7" x 8' 7" (3.84m x 2.62m)

SHOWER ROOM

#### OUTSIDE

REAR PATIO GARDEN

ATEAGE

Approximate Gross Internal Area = 49.6 sq m / 534 sq ft

Lower Ground Floor

Illustration for identification purposes only, measurements are approximate, not to scale. Imageplansurveys @ 2024