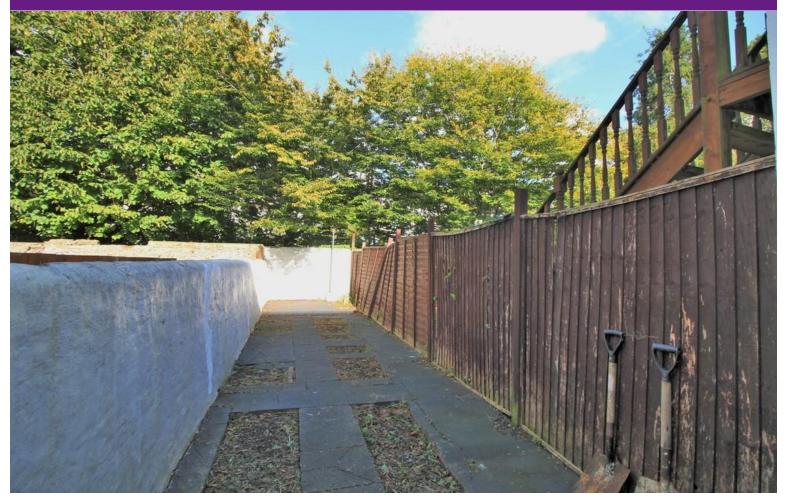

Internally accommodation comprises of entrance hall, a wonderful bay fronted lounge / modern kitchen to the front, two bedrooms, modern shower room and a fantastic sunny rear garden which is a perfect space for a little sunbathing or al fresco dinning. There is also no onward chain here, meaning you can pack your bags and move straight in.

#### OUTSIDE

REAR PATIO GARDEN

ATEAGE

Approximate Gross Internal Area = 49.6 sq m / 534 sq ft

Lower Ground Floor

Illustration for identification purposes only, measurements are approximate, not to scale. Imageplansurveys @ 2024