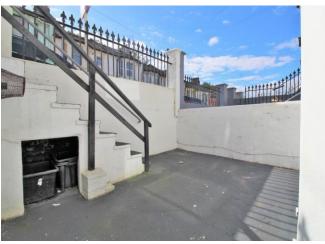

Internally accommodation comprises of entrance hall, a wonderful bay fronted lounge / modern kitchen to the front, two bedrooms, modern shower room and a fantastic sunny rear garden which is a perfect space for a little sunbathing or al fresco dinning. There is also no onward chain here, meaning you can pack your bags and move straight in.

#### OUTSIDE

REAR PATIO GARDEN

ATEAGE

Approximate Gross Internal Area = 49.6 sq m / 534 sq ft

Lower Ground Floor

Illustration for identification purposes only, measurements are approximate, not to scale. Imageplansurveys @ 2024