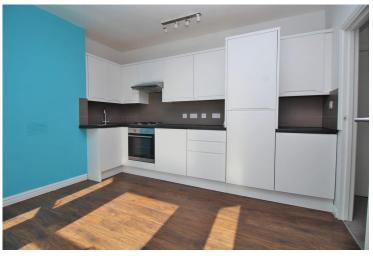

Internally accommodation comprises of entrance hall, a wonderful bay fronted lounge / modern kitchen to the front, two bedrooms, modern shower room and a fantastic sunny rear garden which is a perfect space for a little sunbathing or al fresco dinning. There is also no onward chain here, meaning you can pack your bags and move straight in.

#### LOWER GROUND FLOOR

ENTRANCE HALL

SITTING ROOM/KITCHEN 15' 4" x 12' 6" (4.67m x 3.81m)

BEDROOM ONE 12' 4" x 7' 7" (3.76m x 2.31m)

BEDROOM TWO 12' 7" x 8' 7" (3.84m x 2.62m)

SHOWER ROOM