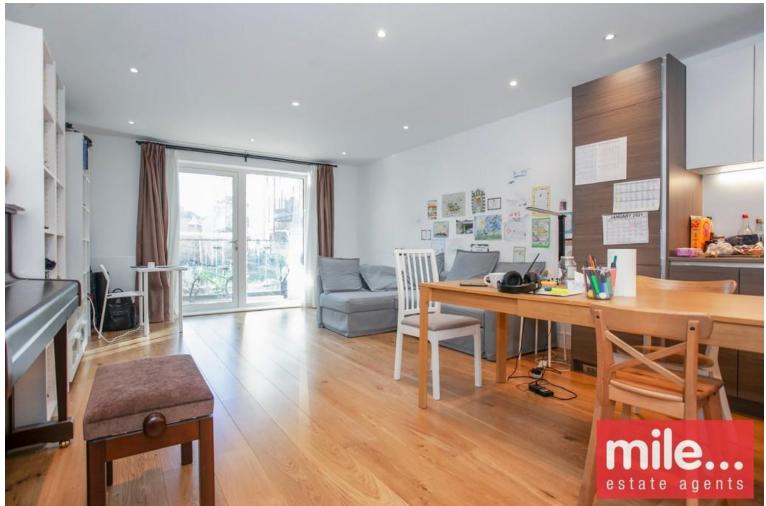

Silverworks Close, London £387,000 Leasehold

Mile are pleased to offer this HUGE large one bedroom flat for sale. The property consists of a large double bedroom, a family bathroom, a large reception room with an open plan fully fitted kitchen. The property also benefits from a private balcony/patio and also has the square footage of a two bedroom flat. The apartment has been kept in immaculate condition and must be seen to avoid disappointment!!! Located only a minutes walk to ASDA and Morrison's and a short 5 min walk to Colindale Station. This property also has an ESW1 Certificate. EPC Rating B.

- Huge Apartment
- Immaculate condition
- Private balcony / Patio
- EPC Rating B
- 5 Min Walk to Colindale Station

- 2 Min Walk to ASDA and Morrison's
- Size of a Two bed in Square ft.
- MUST BE SEEN
- Fully fitted kitchen
- ESW1 Certificate