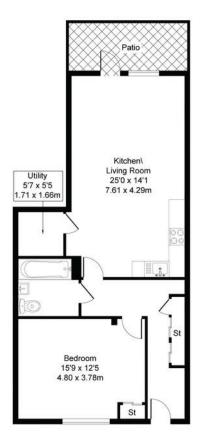

Silverworks Close, London £387,000 Leasehold

Mile are pleased to offer this HUGE large one bedroom flat for sale. The property consists of a large double bedroom, a family bathroom, a large reception room with an open plan fully fitted kitchen. The property also benefits from a private balcony/patio and also has the square footage of a two bedroom flat. The apartment has been kept in immaculate condition and must be seen to avoid disappointment!!! Located only a minutes walk to ASDA and Morrison's and a short 5 min walk to Colindale Station. This property also has an ESW1 Certificate. EPC Rating B.

## Approximate Gross Internal Area 768 sq ft - 71 sq m

MONEY LAUNDERING REGULATIONS 2003: Intending purchasers will be asked to produce identification documentation at a later stage and we would ask for your co-operation in order that there will be no delay in agreeing the sale.

Measurements: These approximate room sizes are only intended as general guidance. You must verify the dimensions carefully before ordering carpets or any built-in furniture.

Services: Please note we have not tested the services or any of the equipment or appliances in this property, accordingly we strongly advise prospective buyers to commission their own survey or service reports before finalising their offer to purchase.