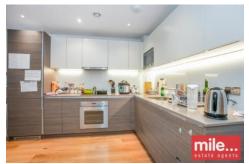

Silverworks Close, London £387,000 Leasehold

Mile are pleased to offer this HUGE large one bedroom flat for sale. The property consists of a large double bedroom, a family bathroom, a large reception room with an open plan fully fitted kitchen. The property also benefits from a private balcony/patio and also has the square footage of a two bedroom flat. The apartment has been kept in immaculate condition and must be seen to avoid disappointment!!! Located only a minutes walk to ASDA and Morrison's and a short 5 min walk to Colindale Station. This property also has an ESW1 Certificate. EPC Rating B.

- Huge Apartment
- Immaculate condition
- Private balcony / Patio
- EPC Rating B
- 5 Min Walk to Colindale Station

- 2 Min Walk to ASDA and Morrison's
- Size of a Two bed in Square ft.
- MUST BE SEEN
- Fully fitted kitchen
- ESW1 Certificate