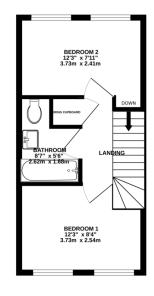

## Phillips George

GROUND FLOOR 311 sq.ft. (28.9 sq.m.) approx

LOUNGE/DINER 13% × 122 4.17m × 3.73m STORAGE ENTRANC ENTRANC ENTRANC ENTRANC 1ST FLOOR 311 sq.ft. (28.9 sq.m.) approx.

TOTAL FLOOR AREA: 622 sq.ft. (57.8 sq.m.) approx. White every adverget has been made be encare the accuracy of the floorplan contained here, measurements, encared and the state of the prospective particular. The state in the introduced participation shown have not been tasked in o guarantee to the state of the trade of the state of the trade of the state of the trade of the state of the state