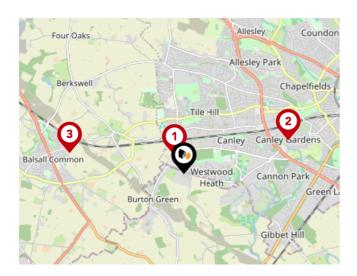

## National Rail Stations

| Pin | Name                   | Distance   |
|-----|------------------------|------------|
| 1   | Tile Hill Rail Station | 0.38 miles |
| 2   | Canley Rail Station    | 1.98 miles |
| 3   | Berkswell Rail Station | 2.11 miles |