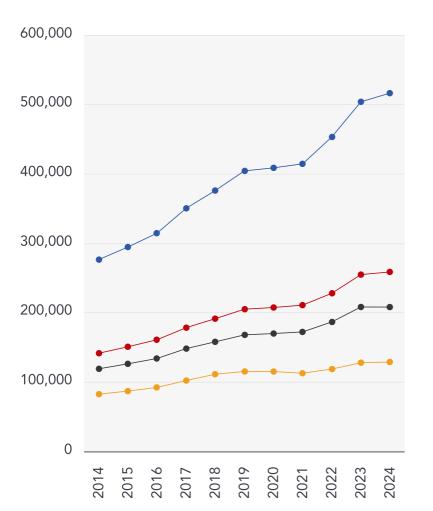

# Market House Price Statistics

## 10 Year History of Average House Prices by Property Type in CV4

Detached

+86.77%

Semi-Detached

+82.76%

Terraced

+74.65%

Flat

+56.09%