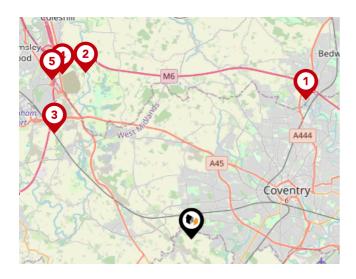

## Trunk Roads/Motorways

| Pin | Name   | Distance   |
|-----|--------|------------|
| 1   | M6 J3  | 6.51 miles |
| 2   | M6 J3A | 7.11 miles |
| 3   | M42 J6 | 6.25 miles |
| 4   | M6 J4  | 7.57 miles |
| 5   | M42 J7 | 7.63 miles |

## Airports/Helipads

| Pin | Name               | Distance    |
|-----|--------------------|-------------|
|     | Baginton           | 5.2 miles   |
| 2   | Birmingham Airport | 7.29 miles  |
| 3   | East Mids Airport  | 32.11 miles |
| 4   | Kidlington         | 40.45 miles |