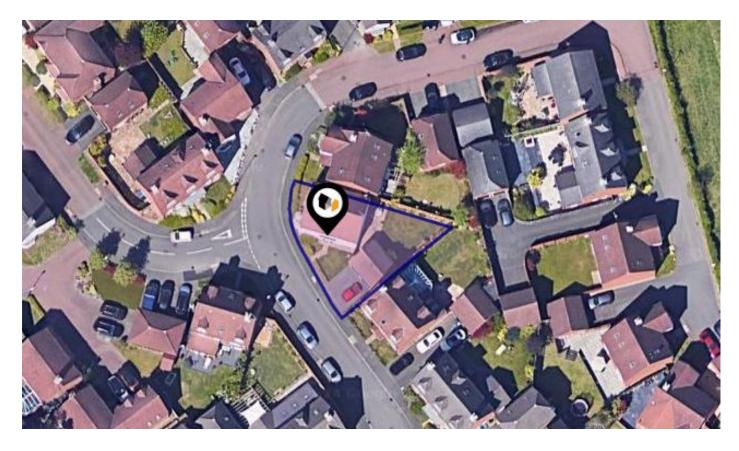

## POUNDGATE LANE, COVENTRY, CV4

Price Estimate : £550,000

#### A key facts guide for buyers & interested parties

A substantial three double bedroom family home Detached double garage with substantial driveway Versatile living space throughout Utility, cloakroom, dining room & substantial sitting room Modern fitted kitchen with delightful views over gardens Attractive & well maintained gardens to front and rear Close to The University of Warwick, Kenilworth & Meriden EPC Rating C, Total 1782 Sq.Ft or Total 165 Sq.M approx "This information is provided as a guide and all information should be counter checked by your conveyancer during the legal process".