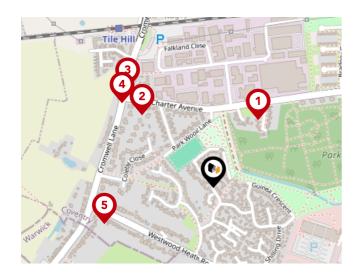

## Area Schools

| Tanners Lane Tanners                                                                                                                                                                                                                                                                                                                                                                                                                                                                                                                                                                                                                                                                                                                                                                                                                                                                                                                                                                                                                                                                                                                                                                                                                                                                                                                                                                                                                                                                                                                                                                                                                                                                                                                                                                                                                                                               | West Conversion of Acar 3 Tile Hill | The HIM Larre | Coventry<br>Business<br>Park                    |
|------------------------------------------------------------------------------------------------------------------------------------------------------------------------------------------------------------------------------------------------------------------------------------------------------------------------------------------------------------------------------------------------------------------------------------------------------------------------------------------------------------------------------------------------------------------------------------------------------------------------------------------------------------------------------------------------------------------------------------------------------------------------------------------------------------------------------------------------------------------------------------------------------------------------------------------------------------------------------------------------------------------------------------------------------------------------------------------------------------------------------------------------------------------------------------------------------------------------------------------------------------------------------------------------------------------------------------------------------------------------------------------------------------------------------------------------------------------------------------------------------------------------------------------------------------------------------------------------------------------------------------------------------------------------------------------------------------------------------------------------------------------------------------------------------------------------------------------------------------------------------------|-------------------------------------|---------------|-------------------------------------------------|
| B4101                                                                                                                                                                                                                                                                                                                                                                                                                                                                                                                                                                                                                                                                                                                                                                                                                                                                                                                                                                                                                                                                                                                                                                                                                                                                                                                                                                                                                                                                                                                                                                                                                                                                                                                                                                                                                                                                              | Torrington Avenue                   | 4             | Eanley<br>Burnsall<br>Road Industrial<br>Estate |
| Dugg                                                                                                                                                                                                                                                                                                                                                                                                                                                                                                                                                                                                                                                                                                                                                                                                                                                                                                                                                                                                                                                                                                                                                                                                                                                                                                                                                                                                                                                                                                                                                                                                                                                                                                                                                                                                                                                                               | Charter Avenue                      | Avenue        | Canley Garden                                   |
| to the second seco | Park Wood                           | 2 0           | Charter Avenue<br>Canley                        |

|   |                                                                                                        | Nursery | Primary | Secondary | College | Private |
|---|--------------------------------------------------------------------------------------------------------|---------|---------|-----------|---------|---------|
| • | Leigh Church of England Academy<br>Ofsted Rating: Good   Pupils: 223   Distance:0.67                   |         |         |           |         |         |
| 2 | The National Mathematics and Science College<br>Ofsted Rating: Not Rated   Pupils: 137   Distance:0.79 |         |         |           |         |         |
| 3 | West Coventry Academy<br>Ofsted Rating: Good   Pupils: 1236   Distance:0.92                            |         |         |           |         |         |
| 4 | <b>Finham Park 2</b><br>Ofsted Rating: Good   Pupils: 711   Distance:0.93                              |         |         |           |         |         |
| 5 | WMG Academy for Young Engineers<br>Ofsted Rating: Good   Pupils: 504   Distance:0.94                   |         |         |           |         |         |
| 6 | The Westwood Academy<br>Ofsted Rating: Requires improvement   Pupils: 915   Distance:0.94              |         |         |           |         |         |
| 7 | Hereward College of Further Education<br>Ofsted Rating: Good   Pupils:0   Distance:0.98                |         |         |           |         |         |
| 3 | Our Lady of the Assumption Catholic Primary School Ofsted Rating: Good   Pupils: 235   Distance:1.02   |         |         |           |         |         |

|          |                                                                                              | Nursery | Primary | Secondary | College | Private |
|----------|----------------------------------------------------------------------------------------------|---------|---------|-----------|---------|---------|
| <b>9</b> | Charter Academy<br>Ofsted Rating: Good   Pupils: 344   Distance:1.04                         |         |         |           |         |         |
| 10       | Templars Primary School Ofsted Rating: Good   Pupils: 666   Distance:1.07                    |         |         |           |         |         |
| 1        | Burton Green Church of England Academy<br>Ofsted Rating: Good   Pupils: 106   Distance:1.32  |         |         |           |         |         |
| 12       | Limbrick Wood Primary School<br>Ofsted Rating: Good   Pupils:0   Distance:1.49               |         |         |           |         |         |
| 13       | Mount Nod Primary School Ofsted Rating: Good   Pupils: 321   Distance:1.69                   |         |         |           |         |         |
| 14       | St John Vianney Catholic Primary School<br>Ofsted Rating: Good   Pupils: 236   Distance:1.74 |         |         |           |         |         |
| 15       | <b>Park Hill Primary School</b><br>Ofsted Rating: Good   Pupils: 439   Distance:1.91         |         |         |           |         |         |
| 16       | Eastern Green Junior School<br>Ofsted Rating: Good   Pupils: 240   Distance:1.92             |         |         |           |         |         |