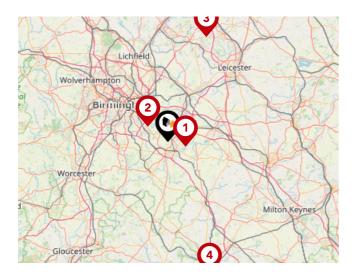

## National Rail Stations

| Pin | Name                   | Distance   |
|-----|------------------------|------------|
| 1   | Tile Hill Rail Station | 0.38 miles |
| 2   | Canley Rail Station    | 1.98 miles |
| 3   | Berkswell Rail Station | 2.11 miles |

## Airports/Helipads

| Pin | Name               | Distance    |
|-----|--------------------|-------------|
|     | Baginton           | 5.2 miles   |
| 2   | Birmingham Airport | 7.29 miles  |
| 3   | East Mids Airport  | 32.11 miles |
| 4   | Kidlington         | 40.45 miles |