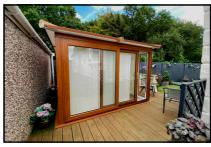

#### 2 Bedroom Park Home approx 38' x 18'

Accommodation & approximate room dimensions:

- Prestige 'Sonata' Park Home approx 2017
- **Entrance Hall**
- Lounge/Diner: approx 17'1" x 15'7". Feature fireplace. 2 bay windows. Door to:
- Kitchen: approx 11'9" x 8'4"max. Range of base & wall units. Built-in oven, hob & cooker hood. Built-in fridge/freezer. Space for dishwasher. Cupboard housing modern combination gas boiler. Laundry cupboard. Door to garden.
- Bedroom 1: approx 10'5" x 8'4" Fitted wardrobe.
- **En-Suite Shower Room**
- Bedroom 2: approx 10'4" x 8'4". Fitted wardrobe.
- Bathroom: Panelled bath. Wash basin & WC.
- Gas Central Heating (system untested)
- **PVCu Double-Glazing**
- SUPERB SUMMERHOUSE
- Wide Paved Driveway & Patio Garden. Metal Shed.
- Age restriction 60+. No Pets Allowed
- Popular, well maintained Residential Park close to local amenities & with easy access to Bournemouth & Poole.