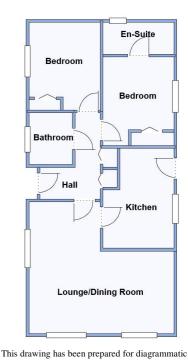

#### 2 Bedroom Park Home approx 38' x 18'

Accommodation & approximate room dimensions:

- Prestige 'Sonata' Park Home approx 2017
- **Entrance Hall**
- Lounge/Diner: approx 17'1" x 15'7". Feature fireplace. 2 bay windows. Door to:
- Kitchen: approx 11'9" x 8'4"max. Range of base & wall units. Built-in oven, hob & cooker hood. Built-in fridge/freezer. Space for dishwasher. Cupboard housing modern combination gas boiler. Laundry cupboard. Door to garden.
- Bedroom 1: approx 10'5" x 8'4" Fitted wardrobe.
- **En-Suite Shower Room**
- Bedroom 2: approx 10'4" x 8'4". Fitted wardrobe.
- Bathroom: Panelled bath. Wash basin & WC.
- Gas Central Heating (system untested)
- **PVCu Double-Glazing**
- SUPERB SUMMERHOUSE
- Wide Paved Driveway & Patio Garden. Metal Shed.
- Age restriction 60+. No Pets Allowed
- Popular, well maintained Residential Park close to local amenities & with easy access to Bournemouth & Poole.