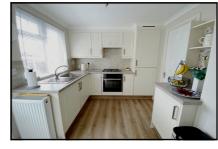

#### 2 Bedroom Park Home approx 38' x 18'

Accommodation & approximate room dimensions:

- Prestige 'Sonata' Park Home approx 2017
- **Entrance Hall**
- Lounge/Diner: approx 17'1" x 15'7". Feature fireplace. 2 bay windows. Door to:
- Kitchen: approx 11'9" x 8'4"max. Range of base & wall units. Built-in oven, hob & cooker hood. Built-in fridge/freezer. Space for dishwasher. Cupboard housing modern combination gas boiler. Laundry cupboard. Door to garden.
- Bedroom 1: approx 10'5" x 8'4" Fitted wardrobe.
- **En-Suite Shower Room**
- Bedroom 2: approx 10'4" x 8'4". Fitted wardrobe.
- Bathroom: Panelled bath. Wash basin & WC.
- Gas Central Heating (system untested)
- **PVCu Double-Glazing**
- SUPERB SUMMERHOUSE
- Wide Paved Driveway & Patio Garden. Metal Shed.
- Age restriction 60+. No Pets Allowed
- Popular, well maintained Residential Park close to local amenities & with easy access to Bournemouth & Poole.