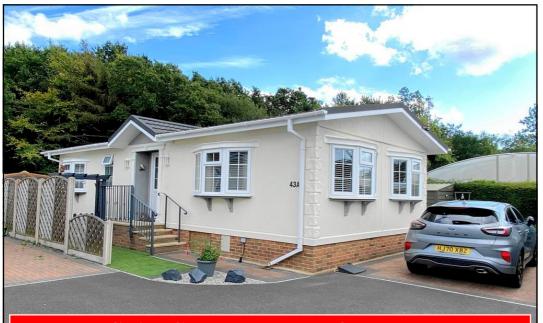

### 43a Stour Park, New Road, Bournemouth, Dorset. BH10 7DE

#### 2 Bedroom Park Home approx 38' x 18'

Accommodation & approximate room dimensions:

- Prestige 'Sonata' Park Home approx 2017
- **Entrance Hall**
- Lounge/Diner: approx 17'1" x 15'7". Feature fireplace. 2 bay windows. Door to:
- Kitchen: approx 11'9" x 8'4"max. Range of base & wall units. Built-in oven, hob & cooker hood. Built-in fridge/freezer. Space for dishwasher. Cupboard housing modern combination gas boiler. Laundry cupboard. Door to garden.
- Bedroom 1: approx 10'5" x 8'4" Fitted wardrobe.
- **En-Suite Shower Room**
- Bedroom 2: approx 10'4" x 8'4". Fitted wardrobe.
- Bathroom: Panelled bath. Wash basin & WC.
- Gas Central Heating (system untested)
- **PVCu Double-Glazing**
- SUPERB SUMMERHOUSE
- Wide Paved Driveway & Patio Garden. Metal Shed.
- Age restriction 60+. No Pets Allowed
- Popular, well maintained Residential Park close to local amenities & with easy access to Bournemouth & Poole.