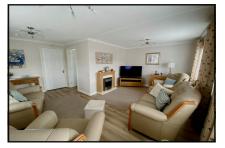

#### 2 Bedroom Park Home approx 38' x 18'

Accommodation & approximate room dimensions:

- Prestige 'Sonata' Park Home approx 2017
- **Entrance Hall**
- Lounge/Diner: approx 17'1" x 15'7". Feature fireplace. 2 bay windows. Door to:
- Kitchen: approx 11'9" x 8'4"max. Range of base & wall units. Built-in oven, hob & cooker hood. Built-in fridge/freezer. Space for dishwasher. Cupboard housing modern combination gas boiler. Laundry cupboard. Door to garden.
- Bedroom 1: approx 10'5" x 8'4" Fitted wardrobe.
- **En-Suite Shower Room**
- Bedroom 2: approx 10'4" x 8'4". Fitted wardrobe.
- Bathroom: Panelled bath. Wash basin & WC.
- Gas Central Heating (system untested)
- **PVCu Double-Glazing**
- SUPERB SUMMERHOUSE
- Wide Paved Driveway & Patio Garden. Metal Shed.
- Age restriction 60+. No Pets Allowed
- Popular, well maintained Residential Park close to local amenities & with easy access to Bournemouth & Poole.