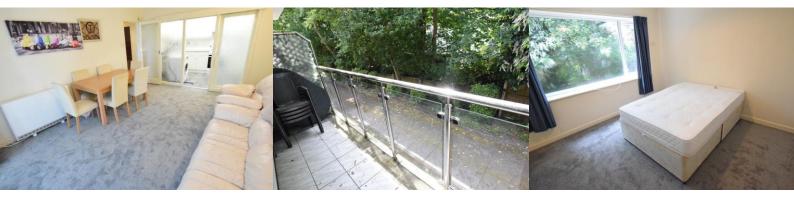

## **Description:**

LANSDOWNE – A FULLY FURNISHED 1<sup>st</sup> floor apartment (no lift) in this small, purpose built block situated within a short walk of both the Lansdowne and the CLIFF TOP. ONE DOUBLE BEDROOM; large lounge/diner with access to BALCONY; kitchen with electric oven/hob, washing machine, and fridge freezer; bathroom with electric shower, W/C, and basin. RECENTLY FITTED FLOORING THROUGHOUT, and RECENTLY FITTED MODERN HEATERS. Property also benefits from ON-SITE PARKING. A bright and spacious apartment in a great location. FULLY MANAGED. AVAILABLE 14/01/2025.