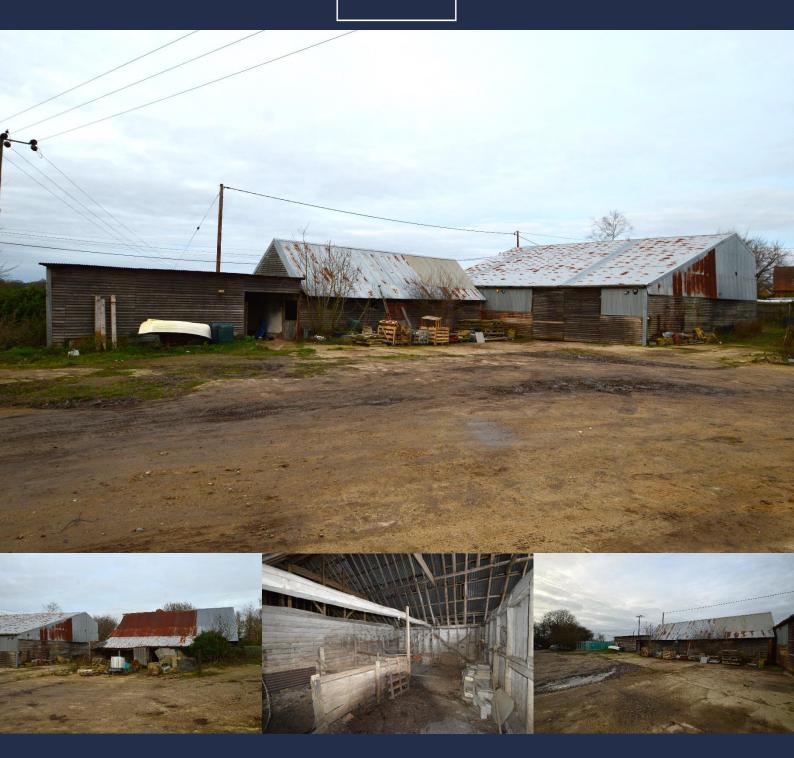

DAVID BURR

GREAT HOUSE BARNS, THE STREET, PEBMARXH. CO9 2NS.

A substantial range of barns, currently domestic outbuildings, offering storage space, or for other purposes subject to any necessary planning consents. Electricity connected via the principal dwelling. Limited access and weekday use only.

### Additional information

Services: Electricity connected.

None of the services have been tested by the agent.

Local authority: Braintree District Council (01376) 552 525.

Viewing strictly by appointment with David Burr.