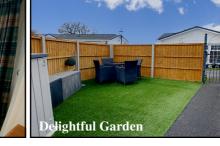

#### 2-Bedroom Park Home - approx 32' x 20'

Accommodation & approximate room dimensions:

- Stately Woburn
- Entrance Porch
- Lounge/Dining Room: approx 16'9" x 19' overall. Feature fireplace. 2 bay windows. Storage cupboard
- Kitchen: approx 10'2" x 6'7". Modern fitted kitchen with good range or floor and wall cupboards. Space for cooker. LED spot lights. Opening to:
- Rear Porch: Space for washing machine & fridge/ freezer. Door to garden.
- Inner Hall: Cupboard housing gas boiler.
- Bedroom 1: approx 13'9" x 9'3" overall max.
- Bedroom 2: approx 9'3" x 8'4"
- Shower Room: Modern 'wet room' style shower, wash basin & WC.
- Gas Central Heating (system untested)
- PVCu Double-Glazing
- Delightful wrap round Garden with artificial lawn & 2 Metal Sheds
- Parking on Plot
- Age Restriction 50+ Pets Considered
- Well maintained Residential Park with popular members club.

## Low Maintenance Garden

Pitch Fee: approx £216.57 per month Subject to Annual Review Council Tax Band: 'A' Tenure:

Tenure: 1983 Mobile Homes Act Agreement