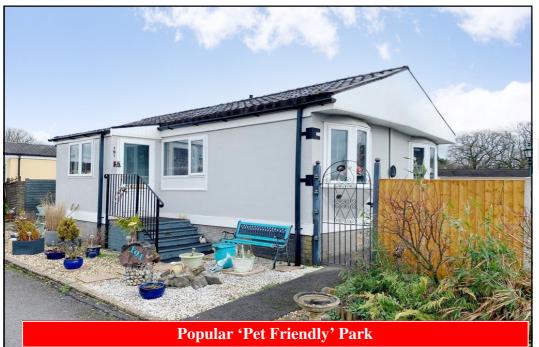

#### 2-Bedroom Park Home - approx 32' x 20'

Accommodation & approximate room dimensions:

- Stately Woburn
- Entrance Porch
- Lounge/Dining Room: approx 16'9" x 19' overall. Feature fireplace. 2 bay windows. Storage cupboard
- Kitchen: approx 10'2" x 6'7". Modern fitted kitchen with good range or floor and wall cupboards. Space for cooker. LED spot lights. Opening to:
- Rear Porch: Space for washing machine & fridge/ freezer. Door to garden.
- Inner Hall: Cupboard housing gas boiler.
- Bedroom 1: approx 13'9" x 9'3" overall max.
- Bedroom 2: approx 9'3" x 8'4"
- Shower Room: Modern 'wet room' style shower, wash basin & WC.
- Gas Central Heating (system untested)
- PVCu Double-Glazing
- Delightful wrap round Garden with artificial lawn & 2 Metal Sheds
- Parking on Plot
- Age Restriction 50+ Pets Considered
- Well maintained Residential Park with popular members club.

## Low Maintenance Garden

Pitch Fee: approx £216.57 per month Subject to Annual Review Council Tax Band: 'A' Tenure:

Tenure: 1983 Mobile Homes Act Agreement