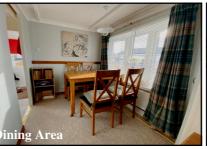

#### 2-Bedroom Park Home - approx 32' x 20'

Accommodation & approximate room dimensions:

- Stately Woburn
- Entrance Porch
- Lounge/Dining Room: approx 16'9" x 19' overall. Feature fireplace. 2 bay windows. Storage cupboard
- Kitchen: approx 10'2" x 6'7". Modern fitted kitchen with good range or floor and wall cupboards. Space for cooker. LED spot lights. Opening to:
- Rear Porch: Space for washing machine & fridge/ freezer. Door to garden.
- Inner Hall: Cupboard housing gas boiler.
- Bedroom 1: approx 13'9" x 9'3" overall max.
- Bedroom 2: approx 9'3" x 8'4"
- Shower Room: Modern 'wet room' style shower, wash basin & WC.
- Gas Central Heating (system untested)
- PVCu Double-Glazing
- Delightful wrap round Garden with artificial lawn & 2 Metal Sheds
- Parking on Plot
- Age Restriction 50+ Pets Considered
- Well maintained Residential Park with popular members club.