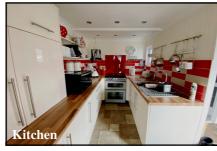

#### 2-Bedroom Park Home - approx 32' x 20'

Accommodation & approximate room dimensions:

- Stately Woburn
- Entrance Porch
- Lounge/Dining Room: approx 16'9" x 19' overall. Feature fireplace. 2 bay windows. Storage cupboard
- Kitchen: approx 10'2" x 6'7". Modern fitted kitchen with good range or floor and wall cupboards. Space for cooker. LED spot lights. Opening to:
- Rear Porch: Space for washing machine & fridge/ freezer. Door to garden.
- Inner Hall: Cupboard housing gas boiler.
- Bedroom 1: approx 13'9" x 9'3" overall max.
- Bedroom 2: approx 9'3" x 8'4"
- Shower Room: Modern 'wet room' style shower, wash basin & WC.
- Gas Central Heating (system untested)
- PVCu Double-Glazing
- Delightful wrap round Garden with artificial lawn & 2 Metal Sheds
- Parking on Plot
- Age Restriction 50+ Pets Considered
- Well maintained Residential Park with popular members club.