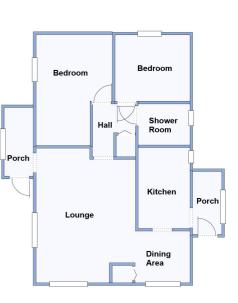

### 191 Central Drive, Oaktree Park, St Leonards, Ringwood. BH24 2RX

This drawing has been prepared for diagrammatic purpose only. Not to scale.

#### 2-Bedroom Park Home - approx 32' x 20'

Accommodation & approximate room dimensions:

- Stately Woburn
- Entrance Porch
- Lounge/Dining Room: approx 16'9" x 19' overall. Feature fireplace. 2 bay windows. Storage cupboard
- Kitchen: approx 10'2" x 6'7". Modern fitted kitchen with good range or floor and wall cupboards. Space for cooker. LED spot lights. Opening to:
- Rear Porch: Space for washing machine & fridge/ freezer. Door to garden.
- Inner Hall: Cupboard housing gas boiler.
- Bedroom 1: approx 13'9" x 9'3" overall max.
- Bedroom 2: approx 9'3" x 8'4"
- Shower Room: Modern 'wet room' style shower, wash basin & WC.
- Gas Central Heating (system untested)
- PVCu Double-Glazing
- Delightful wrap round Garden with artificial lawn & 2 Metal Sheds
- Parking on Plot
- Age Restriction 50+ Pets Considered
- Well maintained Residential Park with popular members club.