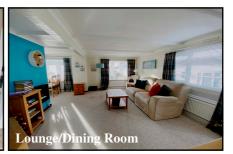

#### 2-Bedroom Park Home - approx 32' x 20'

Accommodation & approximate room dimensions:

- Stately Woburn
- Entrance Porch
- Lounge/Dining Room: approx 16'9" x 19' overall. Feature fireplace. 2 bay windows. Storage cupboard
- Kitchen: approx 10'2" x 6'7". Modern fitted kitchen with good range or floor and wall cupboards. Space for cooker. LED spot lights. Opening to:
- Rear Porch: Space for washing machine & fridge/ freezer. Door to garden.
- Inner Hall: Cupboard housing gas boiler.
- Bedroom 1: approx 13'9" x 9'3" overall max.
- Bedroom 2: approx 9'3" x 8'4"
- Shower Room: Modern 'wet room' style shower, wash basin & WC.
- Gas Central Heating (system untested)
- PVCu Double-Glazing
- Delightful wrap round Garden with artificial lawn & 2 Metal Sheds
- Parking on Plot
- Age Restriction 50+ Pets Considered
- Well maintained Residential Park with popular members club.