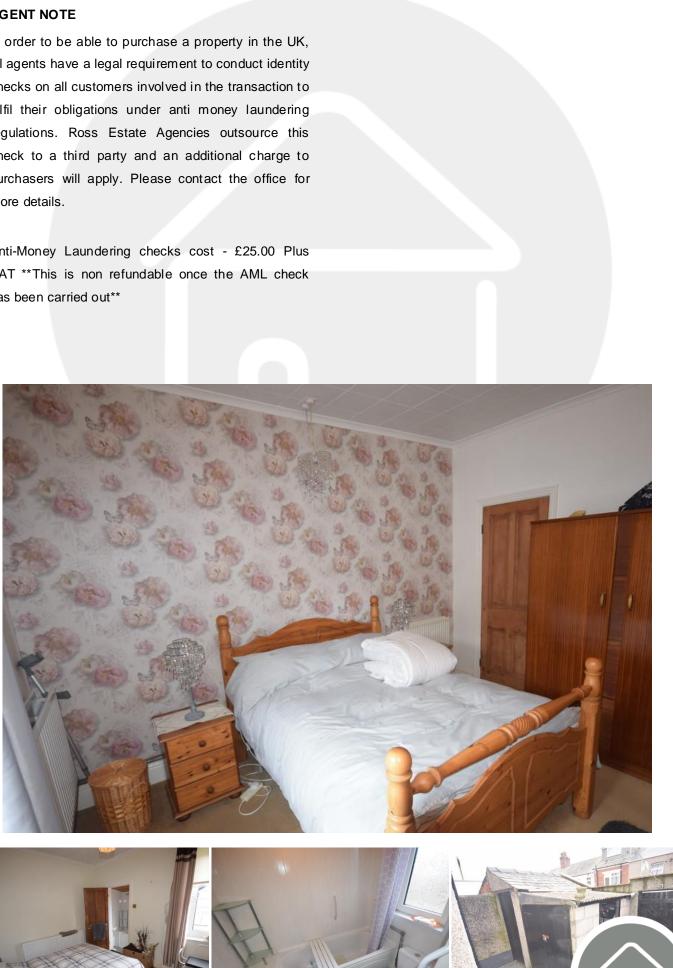

#### **BEDROOM 1**

#### 12' 4" x 12' 11" (3.77m x 3.95m)

Double glazed window, coved ceiling, over stairs storage and 2 radiators

### **BEDROOM 2**

10' 3" x 11' 3" (3.13m x 3.45m)

Double glazed window, door to bathroom, double door storage cupboard and radiator