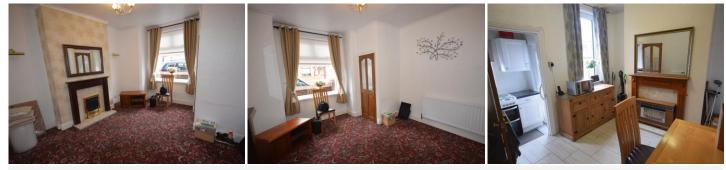

#### LOUNGE

14' 2" x 12' 9" (4.32m x 3.89m)

Double glazed window, feature fireplace with coal effect fire, coved ceiling, stairs to first floor, radiator and door to dining room

#### **DINING ROOM**

11' 7" x 10' 5" (3.54m x 3.20m)

Double glazed window, feature fire surround with fire, tiled flooring, under stairs storage, radiator and door to kitchen

## **KITCHEN**

Double glazed window, double glazed door, small kitchen with fitted white wall and base storage units with worktops to compliment, stainless steel sink unit with taps, cooker point, part paneled walls, tiled flooring and (boiler)