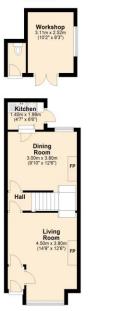

#### LOUNGE

14' 2" x 12' 9" (4.32m x 3.89m)

Double glazed window, feature fireplace with coal effect fire, coved ceiling, stairs to first floor, radiator and door to dining room

#### **DINING ROOM**

11' 7" x 10' 5" (3.54m x 3.20m)

Double glazed window, feature fire surround with fire, tiled flooring, under stairs storage, radiator and door to kitchen

## **KITCHEN**

Double glazed window, double glazed door, small kitchen with fitted white wall and base storage units with worktops to compliment, stainless steel sink unit with taps, cooker point, part paneled walls, tiled flooring and (boiler)

#### 12' 4" x 12' 11" (3.77m x 3.95m)

Double glazed window, coved ceiling, over stairs storage and 2 radiators

### **BEDROOM 2**

10' 3" x 11' 3" (3.13m x 3.45m)

Double glazed window, door to bathroom, double door storage cupboard and radiator

#### BATHROOM

Double glazed frosted window, 3 piece suite with low level w.c, pedestal hand wash basin with mixer taps, panel enclosed bath with shower over, paneled walls, paneled ceiling and tiled flooring

#### YARD

Access gate and outhouse/storage

VIEWINGS Key accompanied