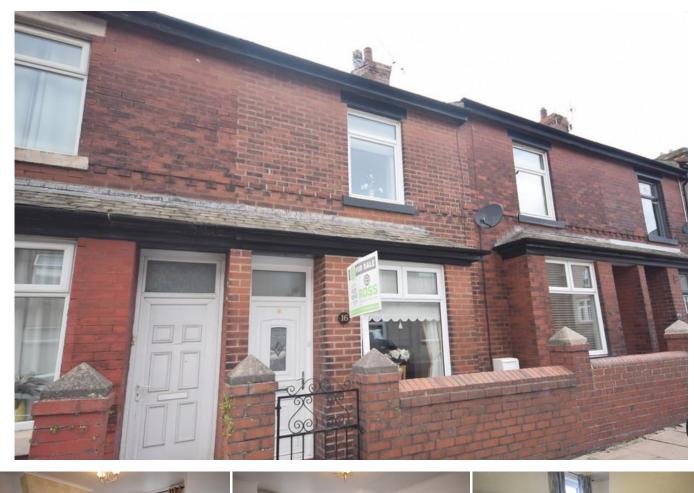

# Highfield Road | Barrow-in-Furness | LA14 5PA

- Fore Courted Mid Terrace Property •
- Popular Residential Area •
- Lounge, Dining Room
  - Kitchen
- 2 Double Bedrooms

•

## **Property Description**

We are pleased to bring to the market this fore courted mid terrace property in a popular residential area close to local amenities, transport links and schools. The property comprises of vestibule, lounge, dining room, small kitchen, 2 double bedrooms and bathroom. The property benefits from central heating, double glazing, rear yard with outhouse/storage and a cloaks/w.c. The property would suit a variety of buyers and is being sold with vacant possession.

### FRONTAGE

Access gate, fore courted area and double glazed door to entrance hall