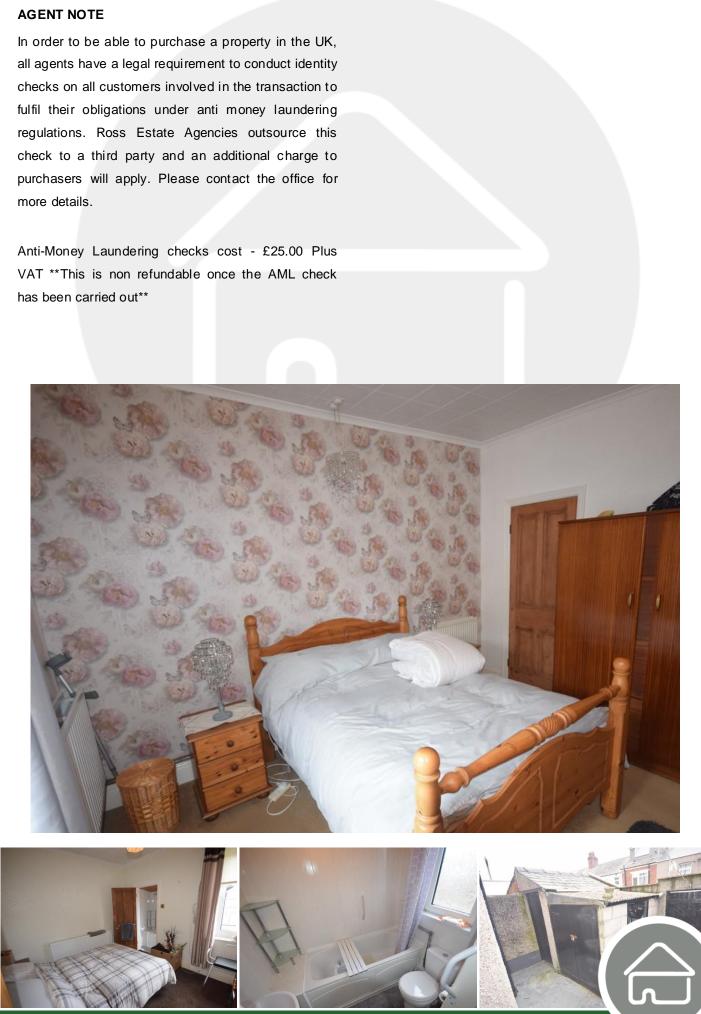

#### **BEDROOM 1**

#### 12' 4" x 12' 11" (3.77m x 3.95m)

Double glazed window, coved ceiling, over stairs storage and 2 radiators

### **BEDROOM 2**

10' 3" x 11' 3" (3.13m x 3.45m)

Double glazed window, door to bathroom, double door storage cupboard and radiator

#### BATHROOM

Double glazed frosted window, 3 piece suite with low level w.c, pedestal hand wash basin with mixer taps, panel enclosed bath with shower over, paneled walls, paneled ceiling and tiled flooring

#### YARD

Access gate and outhouse/storage

VIEWINGS Key accompanied